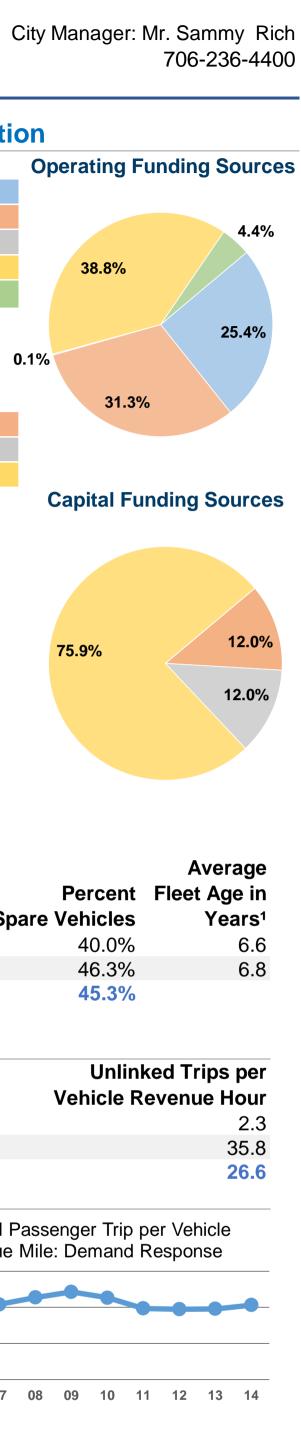

|                                                                                                                 |                                                      |                                                                                            | General Info                | ormation                                                                                                            |                                      |                                                                                  |                            |                                                                                                    |                                                                          | Financial I                                   | nformati                             | on       |
|-----------------------------------------------------------------------------------------------------------------|------------------------------------------------------|--------------------------------------------------------------------------------------------|-----------------------------|---------------------------------------------------------------------------------------------------------------------|--------------------------------------|----------------------------------------------------------------------------------|----------------------------|----------------------------------------------------------------------------------------------------|--------------------------------------------------------------------------|-----------------------------------------------|--------------------------------------|----------|
| Urbanized Area Statistics - 2010 Census Service                                                                 |                                                      |                                                                                            | e Consumptior               | ו                                                                                                                   |                                      | Database I                                                                       | Information                | Soι                                                                                                | rces of Operating F                                                      | unds Expended                                 |                                      | Opera    |
| Rome, GA 7,686,172 Annual Passenger Miles (PMT)                                                                 |                                                      |                                                                                            |                             |                                                                                                                     |                                      | NTDID: 4                                                                         | 40058                      |                                                                                                    | Fare Revenues                                                            | \$667,468                                     | 25.4%                                |          |
| 48 Square Miles 1,067,810 Annual Unlinked Trips (UPT)                                                           |                                                      |                                                                                            |                             |                                                                                                                     |                                      | Reporter Type: F                                                                 | Full Reporter              |                                                                                                    | Local Funds                                                              | \$821,440                                     | 31.3%                                |          |
| 60,851 Population<br>444 Pop. Rank out of 498 UZAs                                                              |                                                      | 4,254 <b>A</b>                                                                             | Verage Weekday              | Unlinked Trips                                                                                                      |                                      |                                                                                  |                            |                                                                                                    | State Funds                                                              | \$3,905                                       | 0.1%                                 |          |
|                                                                                                                 |                                                      | <b>A</b> 0                                                                                 | Verage Saturday             | Unlinked Trips                                                                                                      |                                      |                                                                                  |                            | F                                                                                                  | ederal Assistance                                                        | \$1,017,670                                   | 38.8%                                | 3        |
|                                                                                                                 |                                                      | <b>A</b> 0                                                                                 | Average Sunday L            | Jnlinked Trips                                                                                                      |                                      |                                                                                  |                            |                                                                                                    | Other Funds                                                              | \$114,677                                     | 4.4%                                 |          |
|                                                                                                                 |                                                      |                                                                                            |                             |                                                                                                                     |                                      |                                                                                  |                            | Total Operatir                                                                                     | g Funds Expended                                                         | \$2,625,160                                   | 100.0%                               |          |
| Service Area Statistics                                                                                         |                                                      | Servic                                                                                     | e Supplied                  |                                                                                                                     |                                      |                                                                                  |                            | 5                                                                                                  | Sources of Capital F                                                     | unds Expended                                 |                                      | 0.1%     |
| 32 Square Miles                                                                                                 |                                                      | 591,300 <b>A</b>                                                                           | Annual Vehicle Re           | evenue Miles (VRM)                                                                                                  |                                      |                                                                                  |                            |                                                                                                    | Fare Revenues                                                            | \$0                                           | 0.0%                                 |          |
| 36,159 Population                                                                                               |                                                      | 40,143 <b>A</b>                                                                            | Annual Vehicle Re           | evenue Hours (VRH)                                                                                                  |                                      |                                                                                  |                            |                                                                                                    | Local Funds                                                              | \$113,639                                     | 12.0%                                |          |
| -                                                                                                               |                                                      | 35 V                                                                                       | /ehicles Operated           | in Maximum Servi                                                                                                    | ce (VOMS)                            |                                                                                  |                            |                                                                                                    | State Funds                                                              | \$113,638                                     | 12.0%                                |          |
|                                                                                                                 |                                                      | 64 <b>V</b>                                                                                | /ehicles Available          | e for Maximum Serv                                                                                                  | ice (VAMS)                           |                                                                                  |                            | F                                                                                                  | \$716,100                                                                | 75.9%                                         |                                      |          |
|                                                                                                                 |                                                      |                                                                                            |                             |                                                                                                                     |                                      |                                                                                  | \$0                        | 0.0%                                                                                               | Capi                                                                     |                                               |                                      |          |
|                                                                                                                 |                                                      |                                                                                            | Modal Chara                 | acteristics                                                                                                         |                                      |                                                                                  |                            | Total Capit                                                                                        | al Funds Expended                                                        | \$943,377                                     | 100.0%                               | -        |
|                                                                                                                 | Vehicles C                                           | •                                                                                          |                             |                                                                                                                     |                                      |                                                                                  |                            | -                                                                                                  | -                                                                        |                                               |                                      |          |
| Modal Overview                                                                                                  | in Maximum Service                                   |                                                                                            |                             |                                                                                                                     | s of Capital Fu                      | nds                                                                              |                            | Su                                                                                                 | mmary of Operating                                                       | Expenses (OE)                                 |                                      |          |
|                                                                                                                 | Directly                                             | Purchased                                                                                  | Revenue                     | Systems and                                                                                                         | Facilities and                       |                                                                                  |                            |                                                                                                    |                                                                          |                                               |                                      |          |
| Mode                                                                                                            | Operated                                             | Transportation                                                                             | Vehicles                    | Guideways                                                                                                           | Stations                             | Other                                                                            | Total                      | •                                                                                                  | , Wages, Benefits                                                        | \$2,011,174                                   | 76.6%                                | 75.9     |
| Demand Response                                                                                                 | 6                                                    | -                                                                                          | \$67,730                    | \$216,168                                                                                                           | \$0                                  | \$132,392                                                                        | \$416,290                  |                                                                                                    | rials and Supplies                                                       | \$367,173                                     | 14.0%                                |          |
| Bus                                                                                                             | 29                                                   | -                                                                                          | \$527,087                   | \$0                                                                                                                 | \$0                                  | \$0                                                                              | \$527,087                  |                                                                                                    | ed Transportation                                                        | \$0                                           | 0.0%                                 |          |
| Total                                                                                                           | 35                                                   | -                                                                                          | \$594,817                   | \$216,168                                                                                                           | \$0                                  | \$132,392                                                                        | \$943,377                  | •                                                                                                  | perating Expenses                                                        | \$246,812                                     | 9.4%                                 |          |
|                                                                                                                 |                                                      |                                                                                            |                             |                                                                                                                     |                                      |                                                                                  |                            |                                                                                                    | perating Expenses                                                        | \$2,625,159                                   | 100.0%                               |          |
|                                                                                                                 |                                                      |                                                                                            |                             |                                                                                                                     |                                      |                                                                                  |                            | •                                                                                                  | ash Expenditures                                                         | \$0                                           |                                      |          |
|                                                                                                                 |                                                      |                                                                                            |                             |                                                                                                                     |                                      |                                                                                  |                            |                                                                                                    | ed Transportation                                                        |                                               |                                      |          |
|                                                                                                                 |                                                      |                                                                                            |                             |                                                                                                                     |                                      |                                                                                  |                            | (Rej                                                                                               | ported Separately)                                                       | \$0                                           |                                      |          |
| <b>Operation Characteristics</b>                                                                                |                                                      |                                                                                            |                             |                                                                                                                     |                                      |                                                                                  |                            | Fixed Guideway                                                                                     | Vahialas Availabla                                                       | Johiolos Operated                             |                                      |          |
| operation onaracteristics                                                                                       |                                                      |                                                                                            | Uses of                     | Annual                                                                                                              | Annual                               | Annual Vehicle                                                                   | Annual Vehicle             | Directional                                                                                        | Vehicles Available V<br>for Maximum                                      | /ehicles Operated<br>in Maximum               |                                      | Pe       |
| Mada                                                                                                            | Operating<br>Exponsos                                | Fare Revenues                                                                              | Capital Funds               |                                                                                                                     |                                      | Revenue Miles                                                                    | Revenue Hours              | Route Miles                                                                                        |                                                                          |                                               | 6.                                   |          |
| Mode                                                                                                            | Expenses                                             |                                                                                            | •                           | Passenger Miles                                                                                                     | Unlinked Trips                       |                                                                                  |                            |                                                                                                    |                                                                          | Service                                       | 3                                    | bare Veh |
| Demand Response                                                                                                 | \$355,194                                            | \$61,373<br>\$625,226                                                                      | \$416,290<br>\$527.087      | 119,727                                                                                                             | 25,600                               | 124,213                                                                          | 11,021                     | 0.0                                                                                                |                                                                          | 0                                             |                                      | 4        |
| Bus                                                                                                             | \$2,269,965                                          | \$625,326                                                                                  | \$527,087                   | 7,566,445                                                                                                           | 1,042,210                            | 467,087                                                                          | 29,122                     | 0.0                                                                                                | 54                                                                       | 29                                            |                                      | 4        |
| Total                                                                                                           | \$2,625,159                                          | \$686,699                                                                                  | \$943,377                   | 7,686,172                                                                                                           | 1,067,810                            | 591,300                                                                          | 40,143                     | 0.0                                                                                                | 64                                                                       | 35                                            |                                      | 4        |
|                                                                                                                 | Performance Measures                                 |                                                                                            | Service Efficiency          |                                                                                                                     |                                      | _                                                                                |                            |                                                                                                    | Service Effec                                                            |                                               |                                      |          |
| Performance Measures                                                                                            |                                                      |                                                                                            | _                           | ting Evnances nor                                                                                                   |                                      |                                                                                  | Operating Expe             | nses per Oper                                                                                      | ating Expenses per                                                       | Unlinked                                      |                                      |          |
|                                                                                                                 | •                                                    | ting Expenses per                                                                          | -                           | ting Expenses per                                                                                                   |                                      |                                                                                  |                            |                                                                                                    |                                                                          |                                               | enue Mile                            | Veh      |
| Mode                                                                                                            | •                                                    | ting Expenses per<br>nicle Revenue Mile                                                    | -                           | icle Revenue Hour                                                                                                   |                                      | Mode                                                                             |                            | •                                                                                                  | ked Passenger Trip                                                       | Vehicle Reve                                  |                                      |          |
| <b>Mode</b><br>Demand Response                                                                                  | •                                                    | ting Expenses per<br>nicle Revenue Mile<br>\$2.86                                          | -                           | icle Revenue Hour<br>\$32.23                                                                                        |                                      | Demand Response                                                                  |                            | \$2.97                                                                                             | \$13.87                                                                  | Venicie Reve                                  | 0.2                                  |          |
| <b>Mode</b><br>Demand Response<br>Bus                                                                           | •                                                    | ting Expenses per<br>nicle Revenue Mile<br>\$2.86<br>\$4.86                                | -                           | icle Revenue Hour<br>\$32.23<br>\$77.95                                                                             |                                      | Demand Response<br>Bus                                                           |                            | \$2.97<br>\$0.30                                                                                   | \$13.87<br>\$2.18                                                        | Venicie Reve                                  | 0.2<br>2.2                           |          |
| <b>Mode</b><br>Demand Response                                                                                  | •                                                    | ting Expenses per<br>nicle Revenue Mile<br>\$2.86                                          | -                           | icle Revenue Hour<br>\$32.23                                                                                        |                                      | Demand Response                                                                  |                            | \$2.97                                                                                             | \$13.87                                                                  | Venicie Reve                                  | 0.2                                  |          |
| Mode<br>Demand Response<br>Bus<br>Total                                                                         | Vel                                                  | ting Expenses per<br>nicle Revenue Mile<br>\$2.86<br>\$4.86<br>\$4.44                      | Veh                         | icle Revenue Hour<br>\$32.23<br>\$77.95<br><b>\$65.40</b>                                                           |                                      | Demand Response<br>Bus<br>Total                                                  | 9                          | \$2.97<br>\$0.30<br><b>\$0.34</b>                                                                  | \$13.87<br>\$2.18<br><b>\$2.46</b>                                       |                                               | 0.2<br>2.2<br><b>1.8</b>             | Passenge |
| <b>Mode</b><br>Demand Response<br>Bus                                                                           | Velicle                                              | ting Expenses per<br>nicle Revenue Mile<br>\$2.86<br>\$4.86                                | <b>Veh</b><br>per Passenger | icle Revenue Hour<br>\$32.23<br>\$77.95<br>\$65.40<br>Unlinked Pass                                                 |                                      | Demand Response<br>Bus<br>Total                                                  | e<br>Operating Expense per | \$2.97<br>\$0.30<br><b>\$0.34</b><br>Vehicle                                                       | \$13.87<br>\$2.18                                                        | r Passenger                                   | 0.2<br>2.2                           | -        |
| Mode<br>Demand Response<br>Bus<br>Total<br>Operating Expense per \                                              | Velicle                                              | ting Expenses per<br>nicle Revenue Mile<br>\$2.86<br>\$4.86<br>\$4.44<br>Operating Expense | <b>Veh</b><br>per Passenger | icle Revenue Hour<br>\$32.23<br>\$77.95<br>\$65.40<br>Unlinked Pass                                                 | enger Trip per Vehi                  | Demand Response<br>Bus<br>Total                                                  | 9                          | \$2.97<br>\$0.30<br><b>\$0.34</b><br>Vehicle                                                       | \$13.87<br>\$2.18<br>\$2.46<br>Operating Expense per<br>Mile: Demand Res | r Passenger                                   | 0.2<br>2.2<br><b>1.8</b><br>Unlinked | -        |
| Mode<br>Demand Response<br>Bus<br>Total<br>Operating Expense per V<br>Revenue Mile: Bus                         | Vel<br>Vehicle                                       | ting Expenses per<br>nicle Revenue Mile<br>\$2.86<br>\$4.86<br>\$4.44<br>Operating Expense | <b>Veh</b><br>per Passenger | icle Revenue Hour<br>\$32.23<br>\$77.95<br>\$65.40<br>Unlinked Pass<br>Reve                                         | enger Trip per Vehi                  | Demand Response<br>Bus<br>Total<br>cle (<br>Re                                   | e<br>Operating Expense per | \$2.97<br>\$0.30<br><b>\$0.34</b><br>Vehicle<br>esponse                                            | \$13.87<br>\$2.18<br>\$2.46<br>Operating Expense per<br>Mile: Demand Res | r Passenger<br>sponse                         | 0.2<br>2.2<br><b>1.8</b><br>Unlinked | -        |
| Mode<br>Demand Response<br>Bus<br>Total<br>Operating Expense per V<br>Revenue Mile: Bus                         | Velicle                                              | ting Expenses per<br>nicle Revenue Mile<br>\$2.86<br>\$4.86<br>\$4.44<br>Operating Expense | <b>Veh</b><br>per Passenger | icle Revenue Hour<br>\$32.23<br>\$77.95<br>\$65.40<br>Unlinked Pass<br>Reve<br>2.50<br>2.00<br>1.50                 | enger Trip per Vehi                  | Demand Response<br>Bus<br>Total<br>cle (<br>Re<br>\$4.00                         | e<br>Operating Expense per | \$2.97<br>\$0.30<br><b>\$0.34</b><br>Vehicle<br>esponse                                            | \$13.87<br>\$2.18<br>\$2.46<br>Operating Expense per<br>Mile: Demand Res | r Passenger<br>sponse<br>0.30<br>0.20         | 0.2<br>2.2<br><b>1.8</b><br>Unlinked | -        |
| Mode<br>Demand Response<br>Bus<br>Total<br>Operating Expense per V<br>Revenue Mile: Bus                         | Vehicle<br>5<br>\$0.80<br>\$0.60<br>\$0.40           | ting Expenses per<br>nicle Revenue Mile<br>\$2.86<br>\$4.86<br>\$4.44<br>Operating Expense | <b>Veh</b><br>per Passenger | icle Revenue Hour<br>\$32.23<br>\$77.95<br>\$65.40<br>Unlinked Pass<br>Reve<br>2.50<br>2.00<br>1.50<br>1.00         | enger Trip per Vehi                  | Demand Response<br>Bus<br>Total<br>cle (<br>Re<br>\$4.00<br>\$3.00<br>\$2.00     | e<br>Operating Expense per | \$2.97<br>\$0.30<br><b>\$0.34</b><br>Vehicle<br>esponse<br>\$4.00<br>\$3.00                        | \$13.87<br>\$2.18<br>\$2.46<br>Operating Expense per<br>Mile: Demand Res | r Passenger<br>sponse                         | 0.2<br>2.2<br><b>1.8</b><br>Unlinked | -        |
| Mode<br>Demand Response<br>Bus<br>Total<br>Operating Expense per V<br>Revenue Mile: Bus<br>6.00<br>4.00<br>2.00 | Vehicle<br>5<br>\$0.80<br>\$0.60<br>\$0.40<br>\$0.20 | ting Expenses per<br>nicle Revenue Mile<br>\$2.86<br>\$4.86<br>\$4.44<br>Operating Expense | <b>Veh</b><br>per Passenger | icle Revenue Hour<br>\$32.23<br>\$77.95<br>\$65.40<br>Unlinked Pass<br>Reve<br>2.50<br>2.00<br>1.50                 | enger Trip per Vehi                  | Demand Response<br>Bus<br>Total<br>cle (<br>\$4.00<br>\$3.00<br>\$2.00<br>\$1.00 | e<br>Operating Expense per | \$2.97<br>\$0.30<br>\$0.34<br>Vehicle<br>esponse<br>\$4.00<br>\$3.00<br>\$2.00<br>\$1.00           | \$13.87<br>\$2.18<br>\$2.46<br>Operating Expense per<br>Mile: Demand Res | r Passenger<br>sponse<br>0.30<br>0.20         | 0.2<br>2.2<br><b>1.8</b><br>Unlinked | -        |
| Mode<br>Demand Response<br>Bus<br>Total<br>Operating Expense per V<br>Revenue Mile: Bus                         | Vehicle<br>5<br>\$0.80<br>\$0.60<br>\$0.40           | ting Expenses per<br>nicle Revenue Mile<br>\$2.86<br>\$4.86<br>\$4.44<br>Operating Expense | <b>Veh</b><br>per Passenger | icle Revenue Hour<br>\$32.23<br>\$77.95<br>\$65.40<br>Unlinked Pass<br>Reve<br>2.50<br>2.00<br>1.50<br>1.00<br>0.50 | enger Trip per Vehi<br>nue Mile: Bus | Demand Response<br>Bus<br>Total<br>cle (<br>Re<br>\$4.00<br>\$3.00<br>\$2.00     | e<br>Operating Expense per | \$2.97<br>\$0.30<br>\$0.34<br>Vehicle<br>esponse<br>\$4.00<br>\$3.00<br>\$2.00<br>\$1.00<br>\$0.00 | \$13.87<br>\$2.18<br>\$2.46<br>Operating Expense per<br>Mile: Demand Res | r Passenger<br>sponse<br>0.30<br>0.20<br>0.10 | 0.2<br>2.2<br><b>1.8</b><br>Unlinked | -        |

|                                         |                         |                         | General Info      | ormation           |                     |                      |                       |             |                                     |                       | Financial I      | nformat  | tion       |
|-----------------------------------------|-------------------------|-------------------------|-------------------|--------------------|---------------------|----------------------|-----------------------|-------------|-------------------------------------|-----------------------|------------------|----------|------------|
| Urbanized Area Statistics - 2010 Census |                         |                         | e Consumption     | า                  |                     | Database Information |                       |             | Sources of Operating Funds Expended |                       |                  |          |            |
| Rome, GA 7,686,172 Annual Passe         |                         |                         |                   | r Miles (PMT)      |                     | NTDID:               | 40058                 |             |                                     | Fare Revenues         | \$667,468        | 25.4%    |            |
| 48 Square Miles 1,067,810 Annual Unlin  |                         |                         |                   | Frips (UPT)        |                     | Reporter Type:       | Full Reporter         |             |                                     | Local Funds           | \$821,440        | 31.3%    |            |
| 60,851 Population                       |                         | 4,254 <b>/</b>          | Average Weekday   | / Unlinked Trips   |                     |                      |                       |             |                                     | State Funds           | \$3,905          | 0.1%     |            |
| 444 Pop. Rank out of 498 UZAs           |                         | <b>A</b> 0              | Average Saturday  | Unlinked Trips     |                     |                      |                       |             | Fee                                 | deral Assistance      | \$1,017,670      | 38.8%    | 3          |
|                                         |                         | <b>A</b> O              | Average Sunday I  | Jnlinked Trips     |                     |                      |                       |             |                                     | Other Funds           | \$114,677        | 4.4%     |            |
|                                         |                         |                         |                   |                    |                     |                      |                       | Total C     | perating                            | Funds Expended        | \$2,625,160      | 100.0%   |            |
| Service Area Statistics                 |                         | Servic                  | e Supplied        |                    |                     |                      |                       |             | Sc                                  | ources of Capital Fu  | unds Expended    |          | 0.1%       |
| 32 Square Mil                           | les                     |                         |                   | evenue Miles (VRM) |                     |                      |                       |             |                                     | Fare Revenues         | \$0              | 0.0%     |            |
| 36,159 Population                       |                         |                         |                   | evenue Hours (VRH) |                     |                      |                       |             |                                     | Local Funds           | \$113,639        | 12.0%    |            |
| • • • • • •                             |                         |                         |                   | d in Maximum Servi |                     |                      |                       |             |                                     | State Funds           | \$113,638        | 12.0%    |            |
|                                         |                         |                         | •                 | e for Maximum Serv |                     |                      |                       |             | Fee                                 | deral Assistance      | \$716,100        | 75.9%    |            |
|                                         |                         | • • •                   |                   |                    |                     |                      |                       |             |                                     | Other Funds           | \$0              | 0.0%     | Capi       |
|                                         |                         |                         | Modal Chara       | acteristics        |                     |                      |                       | Tota        | al Capital                          | Funds Expended        | \$943,377        | 100.0%   |            |
|                                         | Vehicles O              | perated                 |                   |                    |                     |                      |                       |             |                                     |                       | <i>vc cyc c</i>  |          |            |
| Modal Overview                          | in Maximun              | in Maximum Service      |                   |                    | s of Capital Fu     | unds                 |                       |             | Sum                                 | mary of Operating     | Expenses (OE)    |          |            |
|                                         | Directly                | Purchased               | Revenue           | Systems and        | Facilities and      |                      |                       |             |                                     |                       |                  |          |            |
| Mode                                    | Operated                | Transportation          | Vehicles          | Guideways          | Stations            | Other                | Total                 |             | Salary, V                           | Wages, Benefits       | \$2,011,174      | 76.6%    | 75.9       |
| Demand Response                         | 6                       | -                       | \$67,730          | \$216,168          | \$0                 | \$132,392            | \$416,290             |             | Materia                             | als and Supplies      | \$367,173        | 14.0%    | 10.5       |
| Bus                                     | 29                      | -                       | \$527,087         | \$0                | \$0                 | \$0                  | \$527,087             | F           | Purchase                            | d Transportation      | \$0              | 0.0%     |            |
| Total                                   | 35                      | -                       | \$594,817         | \$216,168          | \$0                 | \$132,392            | \$943,377             | C           | ther Ope                            | rating Expenses       | \$246,812        | 9.4%     |            |
|                                         |                         |                         |                   |                    |                     |                      |                       |             | <b>Total Op</b>                     | erating Expenses      | \$2,625,159      | 100.0%   |            |
|                                         |                         |                         |                   |                    |                     |                      |                       | Reconcilir  | ng OE Ca                            | sh Expenditures       | \$0              |          |            |
|                                         |                         |                         |                   |                    |                     |                      |                       | F           | Purchase                            | d Transportation      |                  |          |            |
|                                         |                         |                         |                   |                    |                     |                      |                       |             | (Repo                               | rted Separately)      | \$0              |          |            |
| <b>Operation Characteristic</b>         | s                       |                         |                   |                    |                     |                      |                       | Fixed Gui   | deway \                             | /ehicles Available V  | ehicles Operated |          |            |
|                                         | Operating               |                         | Uses of           | Annual             | Annual              | Annual Vehicle       | Annual Vehicle        |             | ctional                             | for Maximum           | in Maximum       |          | Pe         |
| Mode                                    | Expenses                | Fare Revenues           | Capital Funds     |                    |                     |                      |                       |             | e Miles                             | Service               | Service          | S        | Spare Veh  |
| Demand Response                         | \$355,194               | \$61,373                | \$416,290         | 119,727            | 25,600              |                      | 11,021                | Noute       | 0.0                                 | 10                    | Gervice          | 0        |            |
| Bus                                     | \$2,269,965             | \$625,326               | \$527,087         | 7,566,445          | 1,042,210           | •                    | 29,122                |             | 0.0                                 | 54                    | 29               |          | 4          |
| Total                                   | \$2,625,159             | \$686,699               | \$943,377         | 7,500,443          | 1,067,810           |                      | 40,143                |             | 0.0                                 | 64                    | 35               |          | 4          |
| Total                                   | <b>\$</b> 2,023,139     | \$000,099               | <b>\$</b> 940,077 | 7,000,172          | 1,007,010           | 591,500              | 40,145                |             | 0.0                                 | 04                    |                  |          | 4          |
| Performance Measures                    | _                       | Service Efficiency      |                   |                    |                     | -                    |                       |             |                                     | Service Effect        |                  |          |            |
|                                         | -                       | ting Expenses per       | -                 | ating Expenses per |                     |                      | Operating Exp         | -           | -                                   | ing Expenses per      | Unlinked         | · ·      |            |
| Mode                                    | Veh                     | nicle Revenue Mile      | Veh               | icle Revenue Hour  |                     | Mode                 |                       | enger Mile  | Unlinke                             | ed Passenger Trip     | Vehicle Reve     |          | Veh        |
| Demand Response                         |                         | \$2.86                  |                   | \$32.23            |                     | Demand Respons       | е                     | \$2.97      |                                     | \$13.87               |                  | 0.2      |            |
| Bus                                     |                         | \$4.86                  |                   | \$77.95            |                     | Bus                  |                       | \$0.30      |                                     | \$2.18                |                  | 2.2      |            |
| Total                                   |                         | \$4.44                  |                   | \$65.40            |                     | Total                |                       | \$0.34      |                                     | \$2.46                |                  | 1.8      |            |
| Operating Expense per                   | Vehicle                 | Operating Expense       | per Passenger     | Unlinked Pass      | senger Trip per Veh | nicle                | Operating Expense per | r Vehicle   |                                     | Operating Expense per | Passenger        | Unlinked | Passenge   |
| Revenue Mile: Bu                        |                         | Mile: B                 | us                | Reve               | nue Mile: Bus       | R                    | evenue Mile: Demand   | Response    |                                     | Mile: Demand Res      | •                | Revenue  | e Mile: De |
| \$6.00                                  | \$0.80                  |                         |                   | 2.50               |                     | \$4.00               |                       |             | - \$4.00                            |                       | 0.30             |          |            |
| \$4.00                                  | \$0.60                  |                         |                   | 2.00               |                     | \$3.00               |                       |             | \$3.00                              |                       | 0.20             |          |            |
|                                         | \$0.40                  |                         |                   | 1.50               |                     | \$2.00               |                       |             | - \$2.00                            |                       |                  |          |            |
| \$2.00                                  | \$0.20                  | •                       |                   | 0.50               |                     | \$1.00               |                       |             | \$1.00                              |                       | 0.10             |          |            |
| 60.00                                   | \$0.00                  |                         |                   | 0.00               |                     | \$0.00               |                       |             | \$0.00                              |                       | 0.00             |          |            |
| 05 06 07 08 09 10 1                     | 11 12 13 14             | 05 06 07 08 09 1        | 10 11 12 13 14    | 05 06 07 08        | 09 10 11 12         | 13 14 05             | 06 07 08 09 10 1      | 11 12 13 14 | 05                                  | 06 07 08 09 10 ·      | 11 12 13 14      | 05 06 07 | 7 08 09    |
| otes:                                   |                         |                         |                   |                    |                     |                      |                       |             |                                     |                       |                  |          |            |
| Demand Response - Taxi (DT) an          | nd non-dedicated fleets | do not report fleet age | data.             |                    |                     |                      |                       |             |                                     |                       |                  |          |            |