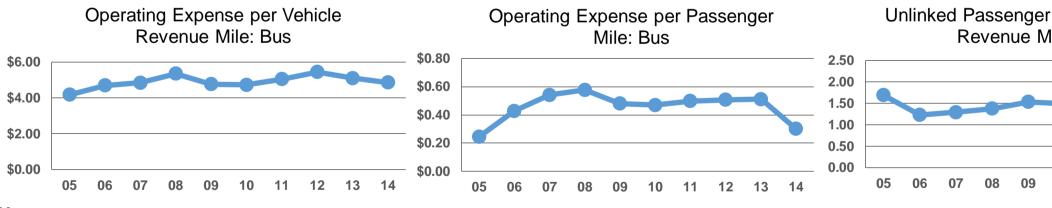

|                                                                                                                 |                                                      |                                                                                            | General Info                | ormation                                                                                                            |                                      |                                                                                  |                            |                                                                                                    |                                                                          | Financial I                                   | nformati                             | on       |
|-----------------------------------------------------------------------------------------------------------------|------------------------------------------------------|--------------------------------------------------------------------------------------------|-----------------------------|---------------------------------------------------------------------------------------------------------------------|--------------------------------------|----------------------------------------------------------------------------------|----------------------------|----------------------------------------------------------------------------------------------------|--------------------------------------------------------------------------|-----------------------------------------------|--------------------------------------|----------|
| Urbanized Area Statistics - 2010 Census Service                                                                 |                                                      |                                                                                            | e Consumptior               | ו                                                                                                                   |                                      | Database I                                                                       | Information                | Soι                                                                                                | rces of Operating F                                                      | unds Expended                                 |                                      | Opera    |
| Rome, GA 7,686,172 Annual Passenger Miles (PMT)                                                                 |                                                      |                                                                                            |                             |                                                                                                                     |                                      | NTDID: 4                                                                         | 40058                      |                                                                                                    | Fare Revenues                                                            | \$667,468                                     | 25.4%                                |          |
| 48 Square Miles 1,067,810 Annual Unlinked Trips (UPT)                                                           |                                                      |                                                                                            |                             |                                                                                                                     |                                      | Reporter Type: F                                                                 | Full Reporter              |                                                                                                    | Local Funds                                                              | \$821,440                                     | 31.3%                                |          |
| 60,851 Population<br>444 Pop. Rank out of 498 UZAs                                                              |                                                      | 4,254 <b>A</b>                                                                             | Verage Weekday              | Unlinked Trips                                                                                                      |                                      |                                                                                  |                            |                                                                                                    | State Funds                                                              | \$3,905                                       | 0.1%                                 |          |
|                                                                                                                 |                                                      | <b>A</b> 0                                                                                 | Verage Saturday             | Unlinked Trips                                                                                                      |                                      |                                                                                  |                            | F                                                                                                  | ederal Assistance                                                        | \$1,017,670                                   | 38.8%                                | 3        |
|                                                                                                                 |                                                      | <b>A</b> 0                                                                                 | Average Sunday L            | Jnlinked Trips                                                                                                      |                                      |                                                                                  |                            |                                                                                                    | Other Funds                                                              | \$114,677                                     | 4.4%                                 |          |
|                                                                                                                 |                                                      |                                                                                            |                             |                                                                                                                     |                                      |                                                                                  |                            | Total Operatir                                                                                     | g Funds Expended                                                         | \$2,625,160                                   | 100.0%                               |          |
| Service Area Statistics                                                                                         |                                                      | Servic                                                                                     | e Supplied                  |                                                                                                                     |                                      |                                                                                  |                            | 5                                                                                                  | Sources of Capital F                                                     | unds Expended                                 |                                      | 0.1%     |
| 32 Square Miles                                                                                                 |                                                      | 591,300 <b>A</b>                                                                           | Annual Vehicle Re           | evenue Miles (VRM)                                                                                                  |                                      |                                                                                  |                            |                                                                                                    | Fare Revenues                                                            | \$0                                           | 0.0%                                 |          |
| 36,159 Population                                                                                               |                                                      | 40,143 <b>A</b>                                                                            | Annual Vehicle Re           | evenue Hours (VRH)                                                                                                  |                                      |                                                                                  |                            |                                                                                                    | Local Funds                                                              | \$113,639                                     | 12.0%                                |          |
| -                                                                                                               |                                                      | 35 V                                                                                       | /ehicles Operated           | in Maximum Servi                                                                                                    | ce (VOMS)                            |                                                                                  |                            |                                                                                                    | State Funds                                                              | \$113,638                                     | 12.0%                                |          |
|                                                                                                                 |                                                      | 64 <b>V</b>                                                                                | /ehicles Available          | e for Maximum Serv                                                                                                  | ice (VAMS)                           |                                                                                  |                            | F                                                                                                  | \$716,100                                                                | 75.9%                                         |                                      |          |
|                                                                                                                 |                                                      |                                                                                            |                             |                                                                                                                     |                                      |                                                                                  | \$0                        | 0.0%                                                                                               | Capi                                                                     |                                               |                                      |          |
|                                                                                                                 |                                                      |                                                                                            | Modal Chara                 | acteristics                                                                                                         |                                      |                                                                                  |                            | Total Capit                                                                                        | al Funds Expended                                                        | \$943,377                                     | 100.0%                               | -        |
|                                                                                                                 | Vehicles C                                           | •                                                                                          |                             |                                                                                                                     |                                      |                                                                                  |                            | -                                                                                                  | -                                                                        |                                               |                                      |          |
| Modal Overview                                                                                                  | in Maximum Service                                   |                                                                                            |                             |                                                                                                                     | s of Capital Fu                      | nds                                                                              |                            | Su                                                                                                 | mmary of Operating                                                       | Expenses (OE)                                 |                                      |          |
|                                                                                                                 | Directly                                             | Purchased                                                                                  | Revenue                     | Systems and                                                                                                         | Facilities and                       |                                                                                  |                            |                                                                                                    |                                                                          |                                               |                                      |          |
| Mode                                                                                                            | Operated                                             | Transportation                                                                             | Vehicles                    | Guideways                                                                                                           | Stations                             | Other                                                                            | Total                      | •                                                                                                  | , Wages, Benefits                                                        | \$2,011,174                                   | 76.6%                                | 75.9     |
| Demand Response                                                                                                 | 6                                                    | -                                                                                          | \$67,730                    | \$216,168                                                                                                           | \$0                                  | \$132,392                                                                        | \$416,290                  |                                                                                                    | rials and Supplies                                                       | \$367,173                                     | 14.0%                                |          |
| Bus                                                                                                             | 29                                                   | -                                                                                          | \$527,087                   | \$0                                                                                                                 | \$0                                  | \$0                                                                              | \$527,087                  |                                                                                                    | ed Transportation                                                        | \$0                                           | 0.0%                                 |          |
| Total                                                                                                           | 35                                                   | -                                                                                          | \$594,817                   | \$216,168                                                                                                           | \$0                                  | \$132,392                                                                        | \$943,377                  | •                                                                                                  | perating Expenses                                                        | \$246,812                                     | 9.4%                                 |          |
|                                                                                                                 |                                                      |                                                                                            |                             |                                                                                                                     |                                      |                                                                                  |                            |                                                                                                    | perating Expenses                                                        | \$2,625,159                                   | 100.0%                               |          |
|                                                                                                                 |                                                      |                                                                                            |                             |                                                                                                                     |                                      |                                                                                  |                            | •                                                                                                  | ash Expenditures                                                         | \$0                                           |                                      |          |
|                                                                                                                 |                                                      |                                                                                            |                             |                                                                                                                     |                                      |                                                                                  |                            |                                                                                                    | ed Transportation                                                        |                                               |                                      |          |
|                                                                                                                 |                                                      |                                                                                            |                             |                                                                                                                     |                                      |                                                                                  |                            | (Rej                                                                                               | ported Separately)                                                       | \$0                                           |                                      |          |
| <b>Operation Characteristics</b>                                                                                |                                                      |                                                                                            |                             |                                                                                                                     |                                      |                                                                                  |                            | Fixed Guideway                                                                                     | Vahialas Availabla                                                       | Johiolos Operated                             |                                      |          |
| operation onaracteristics                                                                                       |                                                      |                                                                                            | Uses of                     | Annual                                                                                                              | Annual                               | Annual Vehicle                                                                   | Annual Vehicle             | Directional                                                                                        | Vehicles Available V<br>for Maximum                                      | /ehicles Operated<br>in Maximum               |                                      | Pe       |
| Mada                                                                                                            | Operating<br>Exponsos                                | Fare Revenues                                                                              | Capital Funds               |                                                                                                                     |                                      | Revenue Miles                                                                    | Revenue Hours              | Route Miles                                                                                        |                                                                          |                                               | 6.                                   |          |
| Mode                                                                                                            | Expenses                                             |                                                                                            | •                           | Passenger Miles                                                                                                     | Unlinked Trips                       |                                                                                  |                            |                                                                                                    |                                                                          | Service                                       | 3                                    | bare Veh |
| Demand Response                                                                                                 | \$355,194                                            | \$61,373<br>\$625,226                                                                      | \$416,290<br>\$527.087      | 119,727                                                                                                             | 25,600                               | 124,213                                                                          | 11,021                     | 0.0                                                                                                |                                                                          | 0                                             |                                      | 4        |
| Bus                                                                                                             | \$2,269,965                                          | \$625,326                                                                                  | \$527,087                   | 7,566,445                                                                                                           | 1,042,210                            | 467,087                                                                          | 29,122                     | 0.0                                                                                                | 54                                                                       | 29                                            |                                      | 4        |
| Total                                                                                                           | \$2,625,159                                          | \$686,699                                                                                  | \$943,377                   | 7,686,172                                                                                                           | 1,067,810                            | 591,300                                                                          | 40,143                     | 0.0                                                                                                | 64                                                                       | 35                                            |                                      | 4        |
|                                                                                                                 | Performance Measures                                 |                                                                                            | Service Efficiency          |                                                                                                                     |                                      | _                                                                                |                            |                                                                                                    | Service Effec                                                            |                                               |                                      |          |
| Performance Measures                                                                                            |                                                      |                                                                                            | _                           | ting Evnances nor                                                                                                   |                                      |                                                                                  | Operating Expe             | nses per Oper                                                                                      | ating Expenses per                                                       | Unlinked                                      |                                      |          |
|                                                                                                                 | •                                                    | ting Expenses per                                                                          | -                           | ting Expenses per                                                                                                   |                                      |                                                                                  |                            |                                                                                                    |                                                                          |                                               | enue Mile                            | Veh      |
| Mode                                                                                                            | •                                                    | ting Expenses per<br>nicle Revenue Mile                                                    | -                           | icle Revenue Hour                                                                                                   |                                      | Mode                                                                             |                            | •                                                                                                  | ked Passenger Trip                                                       | Vehicle Reve                                  |                                      |          |
| <b>Mode</b><br>Demand Response                                                                                  | •                                                    | ting Expenses per<br>nicle Revenue Mile<br>\$2.86                                          | -                           | icle Revenue Hour<br>\$32.23                                                                                        |                                      | Demand Response                                                                  |                            | \$2.97                                                                                             | \$13.87                                                                  | Venicie Reve                                  | 0.2                                  |          |
| <b>Mode</b><br>Demand Response<br>Bus                                                                           | •                                                    | ting Expenses per<br>nicle Revenue Mile<br>\$2.86<br>\$4.86                                | -                           | icle Revenue Hour<br>\$32.23<br>\$77.95                                                                             |                                      | Demand Response<br>Bus                                                           |                            | \$2.97<br>\$0.30                                                                                   | \$13.87<br>\$2.18                                                        | Venicie Reve                                  | 0.2<br>2.2                           |          |
| <b>Mode</b><br>Demand Response                                                                                  | •                                                    | ting Expenses per<br>nicle Revenue Mile<br>\$2.86                                          | -                           | icle Revenue Hour<br>\$32.23                                                                                        |                                      | Demand Response                                                                  |                            | \$2.97                                                                                             | \$13.87                                                                  | Venicie Reve                                  | 0.2                                  |          |
| Mode<br>Demand Response<br>Bus<br>Total                                                                         | Vel                                                  | ting Expenses per<br>nicle Revenue Mile<br>\$2.86<br>\$4.86<br>\$4.44                      | Veh                         | icle Revenue Hour<br>\$32.23<br>\$77.95<br><b>\$65.40</b>                                                           |                                      | Demand Response<br>Bus<br>Total                                                  | 9                          | \$2.97<br>\$0.30<br><b>\$0.34</b>                                                                  | \$13.87<br>\$2.18<br><b>\$2.46</b>                                       |                                               | 0.2<br>2.2<br><b>1.8</b>             | Passenge |
| <b>Mode</b><br>Demand Response<br>Bus                                                                           | Velicle                                              | ting Expenses per<br>nicle Revenue Mile<br>\$2.86<br>\$4.86                                | <b>Veh</b><br>per Passenger | icle Revenue Hour<br>\$32.23<br>\$77.95<br>\$65.40<br>Unlinked Pass                                                 |                                      | Demand Response<br>Bus<br>Total                                                  | e<br>Operating Expense per | \$2.97<br>\$0.30<br><b>\$0.34</b><br>Vehicle                                                       | \$13.87<br>\$2.18                                                        | r Passenger                                   | 0.2<br>2.2                           | -        |
| Mode<br>Demand Response<br>Bus<br>Total<br>Operating Expense per \                                              | Velicle                                              | ting Expenses per<br>nicle Revenue Mile<br>\$2.86<br>\$4.86<br>\$4.44<br>Operating Expense | <b>Veh</b><br>per Passenger | icle Revenue Hour<br>\$32.23<br>\$77.95<br>\$65.40<br>Unlinked Pass                                                 | enger Trip per Vehi                  | Demand Response<br>Bus<br>Total                                                  | 9                          | \$2.97<br>\$0.30<br><b>\$0.34</b><br>Vehicle                                                       | \$13.87<br>\$2.18<br>\$2.46<br>Operating Expense per<br>Mile: Demand Res | r Passenger                                   | 0.2<br>2.2<br><b>1.8</b><br>Unlinked | -        |
| Mode<br>Demand Response<br>Bus<br>Total<br>Operating Expense per V<br>Revenue Mile: Bus                         | Vel<br>Vehicle                                       | ting Expenses per<br>nicle Revenue Mile<br>\$2.86<br>\$4.86<br>\$4.44<br>Operating Expense | <b>Veh</b><br>per Passenger | icle Revenue Hour<br>\$32.23<br>\$77.95<br>\$65.40<br>Unlinked Pass<br>Reve                                         | enger Trip per Vehi                  | Demand Response<br>Bus<br>Total<br>cle (<br>Re                                   | e<br>Operating Expense per | \$2.97<br>\$0.30<br><b>\$0.34</b><br>Vehicle<br>esponse                                            | \$13.87<br>\$2.18<br>\$2.46<br>Operating Expense per<br>Mile: Demand Res | r Passenger<br>sponse                         | 0.2<br>2.2<br><b>1.8</b><br>Unlinked | -        |
| Mode<br>Demand Response<br>Bus<br>Total<br>Operating Expense per V<br>Revenue Mile: Bus                         | Velicle                                              | ting Expenses per<br>nicle Revenue Mile<br>\$2.86<br>\$4.86<br>\$4.44<br>Operating Expense | <b>Veh</b><br>per Passenger | icle Revenue Hour<br>\$32.23<br>\$77.95<br>\$65.40<br>Unlinked Pass<br>Reve<br>2.50<br>2.00<br>1.50                 | enger Trip per Vehi                  | Demand Response<br>Bus<br>Total<br>cle (<br>Re<br>\$4.00                         | e<br>Operating Expense per | \$2.97<br>\$0.30<br><b>\$0.34</b><br>Vehicle<br>esponse                                            | \$13.87<br>\$2.18<br>\$2.46<br>Operating Expense per<br>Mile: Demand Res | r Passenger<br>sponse<br>0.30<br>0.20         | 0.2<br>2.2<br><b>1.8</b><br>Unlinked | -        |
| Mode<br>Demand Response<br>Bus<br>Total<br>Operating Expense per V<br>Revenue Mile: Bus                         | Vehicle<br>5<br>\$0.80<br>\$0.60<br>\$0.40           | ting Expenses per<br>nicle Revenue Mile<br>\$2.86<br>\$4.86<br>\$4.44<br>Operating Expense | <b>Veh</b><br>per Passenger | icle Revenue Hour<br>\$32.23<br>\$77.95<br>\$65.40<br>Unlinked Pass<br>Reve<br>2.50<br>2.00<br>1.50<br>1.00         | enger Trip per Vehi                  | Demand Response<br>Bus<br>Total<br>cle (<br>Re<br>\$4.00<br>\$3.00<br>\$2.00     | e<br>Operating Expense per | \$2.97<br>\$0.30<br><b>\$0.34</b><br>Vehicle<br>esponse<br>\$4.00<br>\$3.00                        | \$13.87<br>\$2.18<br>\$2.46<br>Operating Expense per<br>Mile: Demand Res | r Passenger<br>sponse                         | 0.2<br>2.2<br><b>1.8</b><br>Unlinked | -        |
| Mode<br>Demand Response<br>Bus<br>Total<br>Operating Expense per V<br>Revenue Mile: Bus<br>6.00<br>4.00<br>2.00 | Vehicle<br>5<br>\$0.80<br>\$0.60<br>\$0.40<br>\$0.20 | ting Expenses per<br>nicle Revenue Mile<br>\$2.86<br>\$4.86<br>\$4.44<br>Operating Expense | <b>Veh</b><br>per Passenger | icle Revenue Hour<br>\$32.23<br>\$77.95<br>\$65.40<br>Unlinked Pass<br>Reve<br>2.50<br>2.00<br>1.50                 | enger Trip per Vehi                  | Demand Response<br>Bus<br>Total<br>cle (<br>\$4.00<br>\$3.00<br>\$2.00<br>\$1.00 | e<br>Operating Expense per | \$2.97<br>\$0.30<br>\$0.34<br>Vehicle<br>esponse<br>\$4.00<br>\$3.00<br>\$2.00<br>\$1.00           | \$13.87<br>\$2.18<br>\$2.46<br>Operating Expense per<br>Mile: Demand Res | r Passenger<br>sponse<br>0.30<br>0.20         | 0.2<br>2.2<br><b>1.8</b><br>Unlinked | -        |
| Mode<br>Demand Response<br>Bus<br>Total<br>Operating Expense per V<br>Revenue Mile: Bus                         | Vehicle<br>5<br>\$0.80<br>\$0.60<br>\$0.40           | ting Expenses per<br>nicle Revenue Mile<br>\$2.86<br>\$4.86<br>\$4.44<br>Operating Expense | <b>Veh</b><br>per Passenger | icle Revenue Hour<br>\$32.23<br>\$77.95<br>\$65.40<br>Unlinked Pass<br>Reve<br>2.50<br>2.00<br>1.50<br>1.00<br>0.50 | enger Trip per Vehi<br>nue Mile: Bus | Demand Response<br>Bus<br>Total<br>cle (<br>Re<br>\$4.00<br>\$3.00<br>\$2.00     | e<br>Operating Expense per | \$2.97<br>\$0.30<br>\$0.34<br>Vehicle<br>esponse<br>\$4.00<br>\$3.00<br>\$2.00<br>\$1.00<br>\$0.00 | \$13.87<br>\$2.18<br>\$2.46<br>Operating Expense per<br>Mile: Demand Res | r Passenger<br>sponse<br>0.30<br>0.20<br>0.10 | 0.2<br>2.2<br><b>1.8</b><br>Unlinked | -        |

|                                         |                         |                         | General Info      | ormation           |                     |                      |                       |             |                                     |                       | Financial I      | nformat  | tion       |
|-----------------------------------------|-------------------------|-------------------------|-------------------|--------------------|---------------------|----------------------|-----------------------|-------------|-------------------------------------|-----------------------|------------------|----------|------------|
| Urbanized Area Statistics - 2010 Census |                         |                         | e Consumption     | า                  |                     | Database Information |                       |             | Sources of Operating Funds Expended |                       |                  |          |            |
| Rome, GA 7,686,172 Annual Passe         |                         |                         |                   | r Miles (PMT)      |                     | NTDID:               | 40058                 |             |                                     | Fare Revenues         | \$667,468        | 25.4%    |            |
| 48 Square Miles 1,067,810 Annual Unlin  |                         |                         |                   | Frips (UPT)        |                     | Reporter Type:       | Full Reporter         |             |                                     | Local Funds           | \$821,440        | 31.3%    |            |
| 60,851 Population                       |                         | 4,254 <b>/</b>          | Average Weekday   | / Unlinked Trips   |                     |                      |                       |             |                                     | State Funds           | \$3,905          | 0.1%     |            |
| 444 Pop. Rank out of 498 UZAs           |                         | <b>A</b> 0              | Average Saturday  | Unlinked Trips     |                     |                      |                       |             | Fee                                 | deral Assistance      | \$1,017,670      | 38.8%    | 3          |
|                                         |                         | <b>A</b> O              | Average Sunday I  | Jnlinked Trips     |                     |                      |                       |             |                                     | Other Funds           | \$114,677        | 4.4%     |            |
|                                         |                         |                         |                   |                    |                     |                      |                       | Total C     | perating                            | Funds Expended        | \$2,625,160      | 100.0%   |            |
| Service Area Statistics                 |                         | Servic                  | e Supplied        |                    |                     |                      |                       |             | Sc                                  | ources of Capital Fu  | unds Expended    |          | 0.1%       |
| 32 Square Mil                           | les                     |                         |                   | evenue Miles (VRM) |                     |                      |                       |             |                                     | Fare Revenues         | \$0              | 0.0%     |            |
| 36,159 Population                       |                         |                         |                   | evenue Hours (VRH) |                     |                      |                       |             |                                     | Local Funds           | \$113,639        | 12.0%    |            |
| • • • • • •                             |                         |                         |                   | d in Maximum Servi |                     |                      |                       |             |                                     | State Funds           | \$113,638        | 12.0%    |            |
|                                         |                         |                         | •                 | e for Maximum Serv |                     |                      |                       |             | Fee                                 | deral Assistance      | \$716,100        | 75.9%    |            |
|                                         |                         | • • •                   |                   |                    |                     |                      |                       |             |                                     | Other Funds           | \$0              | 0.0%     | Capi       |
|                                         |                         |                         | Modal Chara       | acteristics        |                     |                      |                       | Tota        | al Capital                          | Funds Expended        | \$943,377        | 100.0%   |            |
|                                         | Vehicles O              | perated                 |                   |                    |                     |                      |                       |             |                                     |                       | <i>vc cyc c</i>  |          |            |
| Modal Overview                          | in Maximun              | in Maximum Service      |                   |                    | s of Capital Fu     | unds                 |                       |             | Sum                                 | mary of Operating     | Expenses (OE)    |          |            |
|                                         | Directly                | Purchased               | Revenue           | Systems and        | Facilities and      |                      |                       |             |                                     |                       |                  |          |            |
| Mode                                    | Operated                | Transportation          | Vehicles          | Guideways          | Stations            | Other                | Total                 |             | Salary, V                           | Wages, Benefits       | \$2,011,174      | 76.6%    | 75.9       |
| Demand Response                         | 6                       | -                       | \$67,730          | \$216,168          | \$0                 | \$132,392            | \$416,290             |             | Materia                             | als and Supplies      | \$367,173        | 14.0%    | 10.5       |
| Bus                                     | 29                      | -                       | \$527,087         | \$0                | \$0                 | \$0                  | \$527,087             | F           | Purchase                            | d Transportation      | \$0              | 0.0%     |            |
| Total                                   | 35                      | -                       | \$594,817         | \$216,168          | \$0                 | \$132,392            | \$943,377             | C           | ther Ope                            | rating Expenses       | \$246,812        | 9.4%     |            |
|                                         |                         |                         |                   |                    |                     |                      |                       |             | <b>Total Op</b>                     | erating Expenses      | \$2,625,159      | 100.0%   |            |
|                                         |                         |                         |                   |                    |                     |                      |                       | Reconcilir  | ng OE Ca                            | sh Expenditures       | \$0              |          |            |
|                                         |                         |                         |                   |                    |                     |                      |                       | F           | Purchase                            | d Transportation      |                  |          |            |
|                                         |                         |                         |                   |                    |                     |                      |                       |             | (Repo                               | rted Separately)      | \$0              |          |            |
| <b>Operation Characteristic</b>         | s                       |                         |                   |                    |                     |                      |                       | Fixed Gui   | deway \                             | /ehicles Available V  | ehicles Operated |          |            |
|                                         | Operating               |                         | Uses of           | Annual             | Annual              | Annual Vehicle       | Annual Vehicle        |             | ctional                             | for Maximum           | in Maximum       |          | Pe         |
| Mode                                    | Expenses                | Fare Revenues           | Capital Funds     |                    |                     |                      |                       |             | e Miles                             | Service               | Service          | S        | Spare Veh  |
| Demand Response                         | \$355,194               | \$61,373                | \$416,290         | 119,727            | 25,600              |                      | 11,021                | Noute       | 0.0                                 | 10                    | Gervice          | 0        |            |
| Bus                                     | \$2,269,965             | \$625,326               | \$527,087         | 7,566,445          | 1,042,210           | •                    | 29,122                |             | 0.0                                 | 54                    | 29               |          | 4          |
| Total                                   | \$2,625,159             | \$686,699               | \$943,377         | 7,500,443          | 1,067,810           |                      | 40,143                |             | 0.0                                 | 64                    | 35               |          | 4          |
| Total                                   | <b>\$</b> 2,023,139     | \$000,099               | <b>\$</b> 940,077 | 7,000,172          | 1,007,010           | 591,500              | 40,145                |             | 0.0                                 | 04                    |                  |          | 4          |
| Performance Measures                    | _                       | Service Efficiency      |                   |                    |                     | -                    |                       |             |                                     | Service Effect        |                  |          |            |
|                                         | -                       | ting Expenses per       | -                 | ating Expenses per |                     |                      | Operating Exp         | -           | -                                   | ing Expenses per      | Unlinked         | · ·      |            |
| Mode                                    | Veh                     | nicle Revenue Mile      | Veh               | icle Revenue Hour  |                     | Mode                 |                       | enger Mile  | Unlinke                             | ed Passenger Trip     | Vehicle Reve     |          | Veh        |
| Demand Response                         |                         | \$2.86                  |                   | \$32.23            |                     | Demand Respons       | е                     | \$2.97      |                                     | \$13.87               |                  | 0.2      |            |
| Bus                                     |                         | \$4.86                  |                   | \$77.95            |                     | Bus                  |                       | \$0.30      |                                     | \$2.18                |                  | 2.2      |            |
| Total                                   |                         | \$4.44                  |                   | \$65.40            |                     | Total                |                       | \$0.34      |                                     | \$2.46                |                  | 1.8      |            |
| Operating Expense per                   | Vehicle                 | Operating Expense       | per Passenger     | Unlinked Pass      | senger Trip per Veh | nicle                | Operating Expense per | r Vehicle   |                                     | Operating Expense per | Passenger        | Unlinked | Passenge   |
| Revenue Mile: Bu                        |                         | Mile: B                 | us                | Reve               | nue Mile: Bus       | R                    | evenue Mile: Demand   | Response    |                                     | Mile: Demand Res      | •                | Revenue  | e Mile: De |
| \$6.00                                  | \$0.80                  |                         |                   | 2.50               |                     | \$4.00               |                       |             | - \$4.00                            |                       | 0.30             |          |            |
| \$4.00                                  | \$0.60                  |                         |                   | 2.00               |                     | \$3.00               |                       |             | \$3.00                              |                       | 0.20             |          |            |
|                                         | \$0.40                  |                         |                   | 1.50               |                     | \$2.00               |                       |             | - \$2.00                            |                       |                  |          |            |
| \$2.00                                  | \$0.20                  | •                       |                   | 0.50               |                     | \$1.00               |                       |             | \$1.00                              |                       | 0.10             |          |            |
| 60.00                                   | \$0.00                  |                         |                   | 0.00               |                     | \$0.00               |                       |             | \$0.00                              |                       | 0.00             |          |            |
| 05 06 07 08 09 10 1                     | 11 12 13 14             | 05 06 07 08 09 1        | 10 11 12 13 14    | 05 06 07 08        | 09 10 11 12         | 13 14 05             | 06 07 08 09 10 1      | 11 12 13 14 | 05                                  | 06 07 08 09 10 ·      | 11 12 13 14      | 05 06 07 | 7 08 09    |
| otes:                                   |                         |                         |                   |                    |                     |                      |                       |             |                                     |                       |                  |          |            |
| Demand Response - Taxi (DT) an          | nd non-dedicated fleets | do not report fleet age | data.             |                    |                     |                      |                       |             |                                     |                       |                  |          |            |