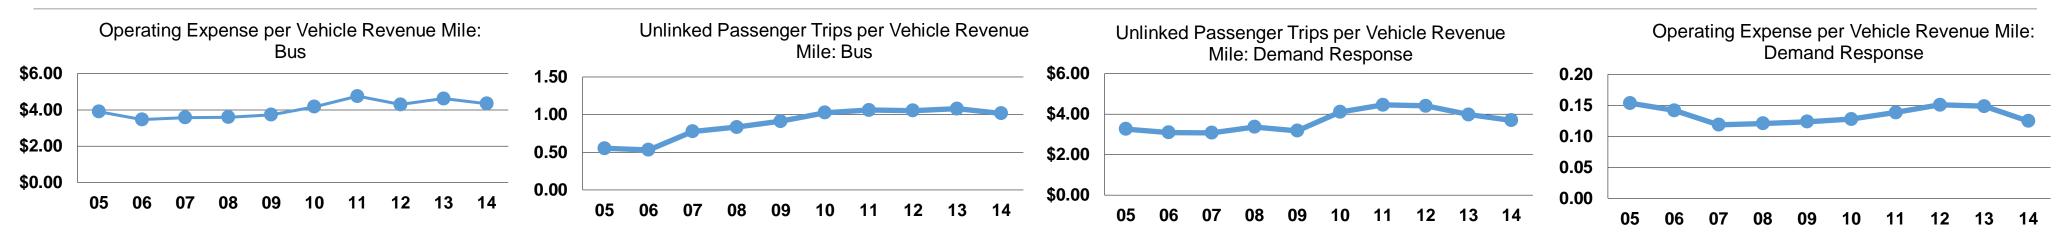

# **Service Efficiency**

| Mode            | Operating Expenses per Vehicle Revenue Mile | Operating Expenses per<br>Vehicle Revenue Hour |
|-----------------|---------------------------------------------|------------------------------------------------|
| Demand Response | \$3.69                                      | \$46.18                                        |
| Bus             | \$4.34                                      | \$70.32                                        |
| Total           | \$4.15                                      | \$62.03                                        |

#### **Operating Expenses Unlinked Trips per** Unlinked Trips per **Vehicle Revenue** per Unlinked Passenger Trip Vehicle Revenue Mile Mode Hour \$29.57 **Demand Response** 0.1 1.6 \$4.26 1.0 Bus 16.5 **Total** \$5.46 8.0 11.4