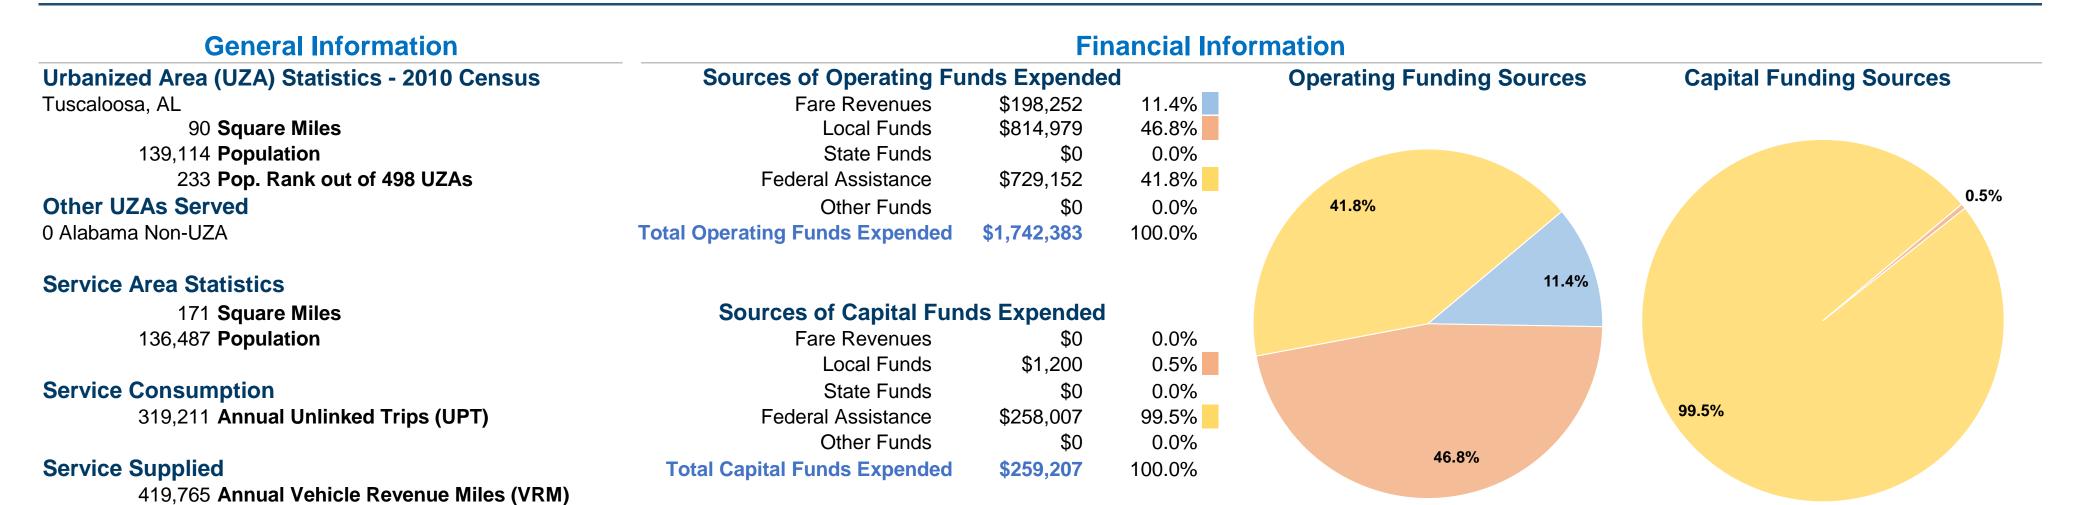

### **Vehicles Operated** at Maximum Service

|                 | Uses of  |                       |                 |           |              |                       |                       |                       |                   |
|-----------------|----------|-----------------------|-----------------|-----------|--------------|-----------------------|-----------------------|-----------------------|-------------------|
|                 | Directly | Purchased             | Operating       | Fare      | Capital      | Annual                | <b>Annual Vehicle</b> | <b>Annual Vehicle</b> | Average Fleet Age |
| Mode            | Operated | <b>Transportation</b> | <b>Expenses</b> | Revenues  | <b>Funds</b> | <b>Unlinked Trips</b> | <b>Revenue Miles</b>  | <b>Revenue Hours</b>  | in Years¹         |
| Demand Response | 5        | -                     | \$445,193       | \$48,733  | \$55,181     | 15,055                | 120,748               | 9,640                 | 6.0               |
| Bus             | 7        | -                     | \$1,297,190     | \$149,519 | \$204,026    | 304,156               | 299,017               | 18,448                | 4.5               |
| Total           | 12       | -                     | \$1,742,383     | \$198,252 | \$259,207    | 319,211               | 419,765               | 28,088                |                   |