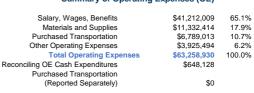

| \$0                   | \$0                      | \$0                        | \$0       | \$0         |  |  |
| Demand Response - Taxi | -                                    | 52                          | \$0                   | \$0                      | \$0                        | \$0       | \$0         |  |  |
| Bus                    | 160                                  | 15                          | \$108,770             | \$37,825                 | \$491,588                  | \$414,684 | \$1,052,867 |  |  |
| Total                  | 167                                  | 129                         | \$108,770             | \$37,825                 | \$491,588                  | \$414,684 | \$1,052,867 |  |  |

## Summary of Operating Expenses (OE)





#### Operation Characteristics

| o por amon o mar a o con con co |              |               |               |                 |                |                |                | i ixeu Guideway | verificies Available | vernoles operateu |                | Avelage      |
|---------------------------------|--------------|---------------|---------------|-----------------|----------------|----------------|----------------|-----------------|----------------------|-------------------|----------------|--------------|
|                                 | Operating    |               | Uses of       | Annual          | Annual         | Annual Vehicle | Annual Vehicle | Directional     | for Maximum          | in Maximum        | Percent        | Fleet Age in |
| Mode