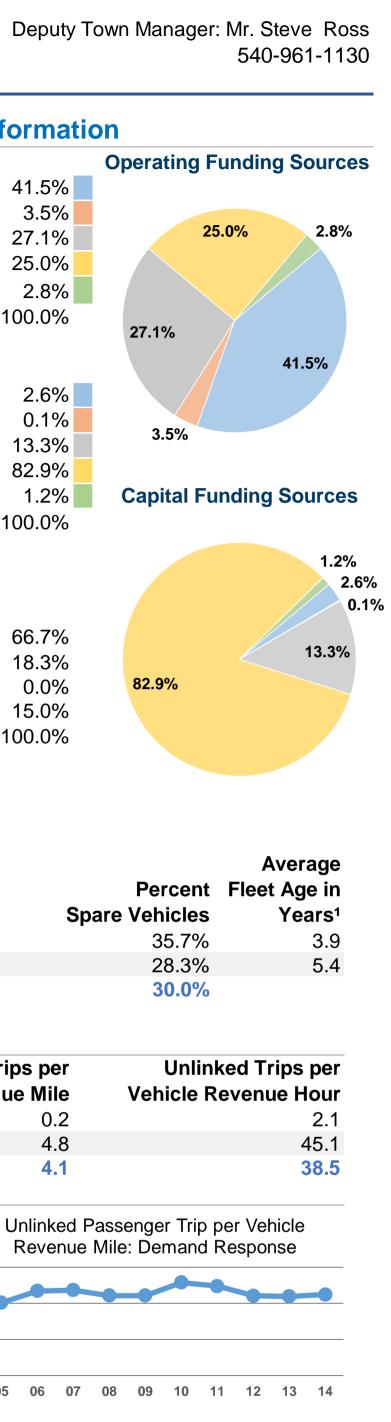

|                                         |                      |                       | General Info      | ormation              |                                     |                      |                       |                                       |                                | Financial I                          | nformati   | ion      |
|-----------------------------------------|----------------------|-----------------------|-------------------|-----------------------|-------------------------------------|----------------------|-----------------------|---------------------------------------|--------------------------------|--------------------------------------|------------|----------|
| Urbanized Area Statistics - 2010 Census |                      | Service Consumption   |                   |                       |                                     | Database             | Information           | Sources of Operating Funds Expended O |                                |                                      |            |          |
| Blacksburg, VA                          |                      | 6,609,671 <b>/</b>    | Annual Passenge   | r Miles (PMT)         |                                     | NTDID:               | 30091                 | Fare Revenues<br>Local Funds          |                                | \$2,602,586                          | 41.5%      |          |
| 51 Square Mil                           | es                   | 3,685,000 <b>/</b>    | Annual Unlinked 1 | Trips (UPT)           |                                     | Reporter Type:       | Full Reporter         |                                       |                                | \$221,297                            | 3.5%       |          |
| 88,542 Population                       |                      | 13,336 <b>/</b>       | Average Weekday   | Unlinked Trips        |                                     |                      |                       |                                       | State Funds                    | \$1,699,138                          | 27.1%      |          |
| 328 Pop. Rank                           | out of 498 UZAs      |                       | Average Saturday  |                       |                                     |                      |                       | Fe                                    | deral Assistance               | \$1,569,164                          | 25.0%      |          |
| -                                       |                      |                       | Average Sunday l  | -                     |                                     |                      |                       | Other Funds                           |                                | \$172,457                            | 2.8%       |          |
|                                         |                      | _,                    |                   |                       |                                     |                      |                       | Total Operating                       | Funds Expended                 | \$6,264,642                          | 100.0%     |          |
|                                         |                      |                       |                   |                       |                                     |                      |                       |                                       |                                | <i><b>\</b></i> <b>\\\\\\\\\\\\\</b> | 100.070    | 27.1%    |
| Service Area Statistics                 |                      | Servio                | e Supplied        |                       |                                     |                      |                       | S                                     | ources of Capital              | Funds Expended                       |            |          |
| 28 Square Mil                           | <b>e</b> s           |                       |                   | evenue Miles (VRM)    |                                     |                      |                       |                                       | Fare Revenues                  | \$159,634                            | 2.6%       |          |
| 63,661 Population                       |                      |                       |                   | evenue Hours (VRH)    |                                     |                      |                       |                                       | Local Funds                    | \$5,300                              | 0.1%       |          |
|                                         |                      | -                     |                   | in Maximum Servi      |                                     |                      |                       | State Funds                           |                                | \$802,087                            | 13.3%      | 3.       |
|                                         |                      |                       |                   | e for Maximum Service |                                     |                      |                       | Fo                                    | deral Assistance               | \$5,014,562                          | 82.9%      |          |
|                                         |                      |                       |                   |                       |                                     |                      |                       |                                       | Other Funds                    |                                      |            | Cani     |
|                                         |                      |                       |                   | e et e sta tta a      |                                     |                      |                       |                                       |                                | \$70,672                             | 1.2%       | Capi     |
|                                         |                      |                       | Modal Chara       | acteristics           |                                     |                      |                       | Total Capita                          | Funds Expended                 | \$6,052,255                          | 100.0%     |          |
|                                         | Vehicles C           | •                     |                   |                       |                                     |                      |                       |                                       |                                |                                      |            |          |
| Modal Overview                          | in Maximun           |                       | Service           |                       | s of Capital Fu                     |                      |                       | Sun                                   | nmary of Operatin              | g Expenses (OE)                      |            |          |
|                                         | Directly             | Purchased             | Revenue           | Systems and           | Facilities and                      |                      |                       |                                       |                                |                                      |            |          |
| Mode                                    | Operated             | Transportation        | Vehicles          | Guideways             | Stations                            | Other                | Total                 | Salary,                               | Wages, Benefits                | \$4,178,345                          | 66.7%      |          |
| Demand Response                         | 9                    | -                     | \$93,297          | \$0                   | \$0                                 | \$0                  | \$93,297              | Materi                                | als and Supplies               | \$1,146,585                          | 18.3%      |          |
| Bus                                     | 33                   | -                     | \$4,390,745       | \$1,225,264           | \$284,089                           | \$58,860             | \$5,958,958           | Purchase                              | d Transportation               | \$0                                  | 0.0%       | 82.9     |
| Total                                   | 42                   |                       | \$4,484,042       | \$1,225,264           | \$284,089                           | \$58,860             | \$6,052,255           | Other Ope                             | erating Expenses               | \$939,712                            | 15.0%      |          |
|                                         |                      |                       |                   |                       |                                     |                      |                       | Total Op                              | erating Expenses               | \$6,264,642                          | 100.0%     |          |
|                                         |                      |                       |                   |                       |                                     |                      |                       | Reconciling OE Ca                     | sh Expenditures                | \$0                                  |            |          |
|                                         |                      |                       |                   |                       |                                     |                      |                       | •                                     | d Transportation               |                                      |            |          |
|                                         |                      |                       |                   |                       |                                     |                      |                       |                                       | orted Separately)              | \$0                                  |            |          |
|                                         |                      |                       |                   |                       |                                     |                      |                       |                                       |                                |                                      |            |          |
| <b>Operation Characteristic</b>         | S                    |                       |                   |                       |                                     |                      |                       | Fixed Guideway                        | Vehicles Available             | Vehicles Operated                    |            |          |
|                                         | Operating            |                       | Uses of           | Annual                | Annual                              | Annual Vehicle       | Annual Vehicle        | Directional                           | for Maximum                    | in Maximum                           |            | Per      |
| Mode                                    | Expenses             | Fare Revenues         | Capital Funds     | Passenger Miles       | Unlinked Trips                      | <b>Revenue Miles</b> | <b>Revenue Hours</b>  | Route Miles                           | Service                        | Service                              | Sp         | oare Veh |
| Demand Response                         | \$880,915            | \$26,060              | \$93,297          | 98,672                | 31,651                              | 141,071              | 14,855                | 0.0                                   | 14                             | 9                                    | -          | 3        |
| Bus                                     | \$5,383,727          | \$3,433,680           | \$5,958,958       | 6,510,999             | 3,653,349                           | •                    | 80,952                | 0.0                                   | 46                             | 33                                   |            | 28       |
| Total                                   | \$6,264,642          | \$3,459,740           | \$6,052,255       | 6,609,671             | 3,685,000                           |                      | 95,807                | 0.0                                   | 60                             | 42                                   |            | 3        |
|                                         |                      |                       |                   |                       |                                     | ·                    | · ·                   |                                       |                                |                                      |            |          |
| Performance Measures<br>Opera           |                      | Service Efficiency    |                   |                       |                                     |                      |                       |                                       | Service Effe                   | ctiveness                            |            |          |
|                                         |                      | ating Expenses per Op |                   | ting Expenses per     |                                     | -                    | Operating Expe        | enses per Opera                       | ses per Operating Expenses per |                                      | Trips per  |          |
| Mode                                    | -                    | hicle Revenue Mile    | Veh               | icle Revenue Hour     |                                     | Mode                 |                       | • •                                   | ed Passenger Trip              | Vehicle Revo                         | enue Mile  | Veh      |
| Demand Response                         |                      | \$6.24                |                   | \$59.30               |                                     | Demand Respons       |                       | \$8.93                                | \$27.83                        |                                      | 0.2        |          |
| Bus                                     |                      | \$7.07                |                   | \$66.51               |                                     | Bus                  |                       | \$0.83                                | \$1.47                         |                                      | 4.8        |          |
| Total                                   |                      | \$6.94                |                   | \$65.39               |                                     | Total                |                       | \$0.95                                | \$1.70                         |                                      | 4.1        |          |
|                                         |                      |                       |                   |                       |                                     |                      |                       |                                       |                                |                                      |            |          |
| Operating Expense per                   | Vehicle              | Operating Expense     | per Passenger     | Unlinked Pass         | enger Trip per Veh                  | icle                 | Operating Expense per | Vehicle                               | Operating Expense p            | er Passenger                         | Unlinked F | Passenge |
| Revenue Mile: Bus                       |                      |                       |                   |                       | enue Mile: Bus Revenue Mile: Demand |                      |                       |                                       | sponse Revenue Mile: De        |                                      |            |          |
| \$8.00 \$1.00                           |                      |                       |                   | 6.00                  |                                     | \$10.00              |                       | \$20.00                               | •                              |                                      | - 0.30     |          |
| \$6.00                                  | \$0.80               |                       |                   |                       |                                     | \$8.00               |                       | \$15.00                               |                                | 0.20                                 |            |          |
| \$4.00                                  | \$0.60               |                       |                   | 4.00                  |                                     | \$6.00               |                       | \$10.00                               |                                | 0.20                                 |            |          |
| \$2.00                                  | \$0.40               |                       |                   | 2.00                  |                                     | \$4.00               |                       | \$5.00                                | •                              | 0.10                                 |            |          |
| 72.00                                   | \$0.20               |                       |                   |                       |                                     | \$2.00               |                       |                                       |                                |                                      |            |          |
| 0.00                                    | A                    |                       |                   | 0.00                  |                                     | A                    |                       | <b>\$\$</b>                           |                                | 0.00                                 |            |          |
| 0.00<br>05 06 07 08 09 10 1             | \$0.00 \$11 12 13 14 | 05 06 07 08 09        | 10 11 12 13       | 0.00 05 06 07 08      | 09 10 11 12                         | 13 14 \$0.00 05      | 06 07 08 09 10 1      | \$0.00<br>11 12 13 14                 | 05 06 07 08 09 10              | 0.00                                 | 05 06 07   | 08 09    |