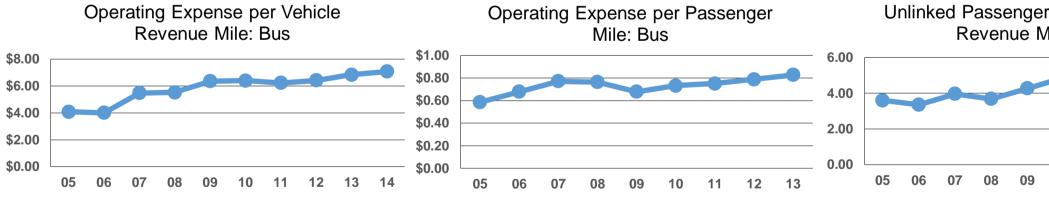

|                                         |                      |                       | General Info      | ormation              |                                     |                      |                       |                                       |                                | Financial I                          | nformati   | ion      |
|-----------------------------------------|----------------------|-----------------------|-------------------|-----------------------|-------------------------------------|----------------------|-----------------------|---------------------------------------|--------------------------------|--------------------------------------|------------|----------|
| Urbanized Area Statistics - 2010 Census |                      | Service Consumption   |                   |                       |                                     | Database             | Information           | Sources of Operating Funds Expended O |                                |                                      |            |          |
| Blacksburg, VA                          |                      | 6,609,671 <b>/</b>    | Annual Passenge   | r Miles (PMT)         |                                     | NTDID:               | 30091                 | Fare Revenues<br>Local Funds          |                                | \$2,602,586                          | 41.5%      |          |
| 51 Square Mil                           | es                   | 3,685,000 <b>/</b>    | Annual Unlinked 1 | Trips (UPT)           |                                     | Reporter Type:       | Full Reporter         |                                       |                                | \$221,297                            | 3.5%       |          |
| 88,542 Population                       |                      | 13,336 <b>/</b>       | Average Weekday   | Unlinked Trips        |                                     |                      |                       |                                       | State Funds                    | \$1,699,138                          | 27.1%      |          |
| 328 Pop. Rank                           | out of 498 UZAs      |                       | Average Saturday  |                       |                                     |                      |                       | Fe                                    | deral Assistance               | \$1,569,164                          | 25.0%      |          |
| -                                       |                      |                       | Average Sunday l  | -                     |                                     |                      |                       | Other Funds                           |                                | \$172,457                            | 2.8%       |          |
|                                         |                      | _,                    |                   |                       |                                     |                      |                       | Total Operating                       | Funds Expended                 | \$6,264,642                          | 100.0%     |          |
|                                         |                      |                       |                   |                       |                                     |                      |                       |                                       |                                | <i><b>\</b></i> <b>\\\\\\\\\\\\\</b> | 100.070    | 27.1%    |
| Service Area Statistics                 |                      | Servio                | e Supplied        |                       |                                     |                      |                       | S                                     | ources of Capital              | Funds Expended                       |            |          |
| 28 Square Mil                           | <b>e</b> s           |                       |                   | evenue Miles (VRM)    |                                     |                      |                       |                                       | Fare Revenues                  | \$159,634                            | 2.6%       |          |
| 63,661 Population                       |                      |                       |                   | evenue Hours (VRH)    |                                     |                      |                       |                                       | Local Funds                    | \$5,300                              | 0.1%       |          |
|                                         |                      | -                     |                   | in Maximum Servi      |                                     |                      |                       | State Funds                           |                                | \$802,087                            | 13.3%      | 3.       |
|                                         |                      |                       |                   | e for Maximum Service |                                     |                      |                       | Fo                                    | deral Assistance               | \$5,014,562                          | 82.9%      |          |
|                                         |                      |                       |                   |                       |                                     |                      |                       |                                       | Other Funds                    |                                      |            | Cani     |
|                                         |                      |                       |                   | e et e sta tta a      |                                     |                      |                       |                                       |                                | \$70,672                             | 1.2%       | Capi     |
|                                         |                      |                       | Modal Chara       | acteristics           |                                     |                      |                       | Total Capita                          | Funds Expended                 | \$6,052,255                          | 100.0%     |          |
|                                         | Vehicles C           | •                     |                   |                       |                                     |                      |                       |                                       |                                |                                      |            |          |
| Modal Overview                          | in Maximun           |                       | Service           |                       | s of Capital Fu                     |                      |                       | Sun                                   | nmary of Operatin              | g Expenses (OE)                      |            |          |
|                                         | Directly             | Purchased             | Revenue           | Systems and           | Facilities and                      |                      |                       |                                       |                                |                                      |            |          |
| Mode                                    | Operated             | Transportation        | Vehicles          | Guideways             | Stations                            | Other                | Total                 | Salary,                               | Wages, Benefits                | \$4,178,345                          | 66.7%      |          |
| Demand Response                         | 9                    | -                     | \$93,297          | \$0                   | \$0                                 | \$0                  | \$93,297              | Materi                                | als and Supplies               | \$1,146,585                          | 18.3%      |          |
| Bus                                     | 33                   | -                     | \$4,390,745       | \$1,225,264           | \$284,089                           | \$58,860             | \$5,958,958           | Purchase                              | d Transportation               | \$0                                  | 0.0%       | 82.9     |
| Total                                   | 42                   |                       | \$4,484,042       | \$1,225,264           | \$284,089                           | \$58,860             | \$6,052,255           | Other Ope                             | erating Expenses               | \$939,712                            | 15.0%      |          |
|                                         |                      |                       |                   |                       |                                     |                      |                       | Total Op                              | erating Expenses               | \$6,264,642                          | 100.0%     |          |
|                                         |                      |                       |                   |                       |                                     |                      |                       | Reconciling OE Ca                     | sh Expenditures                | \$0                                  |            |          |
|                                         |                      |                       |                   |                       |                                     |                      |                       | •                                     | d Transportation               |                                      |            |          |
|                                         |                      |                       |                   |                       |                                     |                      |                       |                                       | orted Separately)              | \$0                                  |            |          |
|                                         |                      |                       |                   |                       |                                     |                      |                       |                                       |                                |                                      |            |          |
| <b>Operation Characteristic</b>         | S                    |                       |                   |                       |                                     |                      |                       | Fixed Guideway                        | Vehicles Available             | Vehicles Operated                    |            |          |
|                                         | Operating            |                       | Uses of           | Annual                | Annual                              | Annual Vehicle       | Annual Vehicle        | Directional                           | for Maximum                    | in Maximum                           |            | Per      |
| Mode                                    | Expenses             | Fare Revenues         | Capital Funds     | Passenger Miles       | Unlinked Trips                      | <b>Revenue Miles</b> | <b>Revenue Hours</b>  | Route Miles                           | Service                        | Service                              | Sp         | oare Veh |
| Demand Response                         | \$880,915            | \$26,060              | \$93,297          | 98,672                | 31,651                              | 141,071              | 14,855                | 0.0                                   | 14                             | 9                                    | -          | 3        |
| Bus                                     | \$5,383,727          | \$3,433,680           | \$5,958,958       | 6,510,999             | 3,653,349                           | •                    | 80,952                | 0.0                                   | 46                             | 33                                   |            | 28       |
| Total                                   | \$6,264,642          | \$3,459,740           | \$6,052,255       | 6,609,671             | 3,685,000                           |                      | 95,807                | 0.0                                   | 60                             | 42                                   |            | 3        |
|                                         |                      |                       |                   |                       |                                     | ·                    | · ·                   |                                       |                                |                                      |            |          |
| Performance Measures<br>Opera           |                      | Service Efficiency    |                   |                       |                                     |                      |                       |                                       | Service Effe                   | ctiveness                            |            |          |
|                                         |                      | ating Expenses per Op |                   | ting Expenses per     |                                     | -                    | Operating Expe        | enses per Opera                       | ses per Operating Expenses per |                                      | Trips per  |          |
| Mode                                    | -                    | hicle Revenue Mile    | Veh               | icle Revenue Hour     |                                     | Mode                 |                       | • •                                   | ed Passenger Trip              | Vehicle Revo                         | enue Mile  | Veh      |
| Demand Response                         |                      | \$6.24                |                   | \$59.30               |                                     | Demand Respons       |                       | \$8.93                                | \$27.83                        |                                      | 0.2        |          |
| Bus                                     |                      | \$7.07                |                   | \$66.51               |                                     | Bus                  |                       | \$0.83                                | \$1.47                         |                                      | 4.8        |          |
| Total                                   |                      | \$6.94                |                   | \$65.39               |                                     | Total                |                       | \$0.95                                | \$1.70                         |                                      | 4.1        |          |
|                                         |                      |                       |                   |                       |                                     |                      |                       |                                       |                                |                                      |            |          |
| Operating Expense per                   | Vehicle              | Operating Expense     | per Passenger     | Unlinked Pass         | enger Trip per Veh                  | icle                 | Operating Expense per | Vehicle                               | Operating Expense p            | er Passenger                         | Unlinked F | Passenge |
| Revenue Mile: Bus                       |                      |                       |                   |                       | enue Mile: Bus Revenue Mile: Demand |                      |                       |                                       | sponse Revenue Mile: De        |                                      |            |          |
| \$8.00 \$1.00                           |                      |                       |                   | 6.00                  |                                     | \$10.00              |                       | \$20.00                               | •                              |                                      | - 0.30     |          |
| \$6.00                                  | \$0.80               |                       |                   |                       |                                     | \$8.00               |                       | \$15.00                               |                                | 0.20                                 |            |          |
| \$4.00                                  | \$0.60               |                       |                   | 4.00                  |                                     | \$6.00               |                       | \$10.00                               |                                | 0.20                                 |            |          |
| \$2.00                                  | \$0.40               |                       |                   | 2.00                  |                                     | \$4.00               |                       | \$5.00                                | •                              | 0.10                                 |            |          |
| 72.00                                   | \$0.20               |                       |                   |                       |                                     | \$2.00               |                       |                                       |                                |                                      |            |          |
| 0.00                                    | A                    |                       |                   | 0.00                  |                                     | A                    |                       | <b>\$\$</b>                           |                                | 0.00                                 |            |          |
| 0.00<br>05 06 07 08 09 10 1             | \$0.00 \$11 12 13 14 | 05 06 07 08 09        | 10 11 12 13       | 0.00 05 06 07 08      | 09 10 11 12                         | 13 14 \$0.00 05      | 06 07 08 09 10 1      | \$0.00<br>11 12 13 14                 | 05 06 07 08 09 10              | 0.00                                 | 05 06 07   | 08 09    |