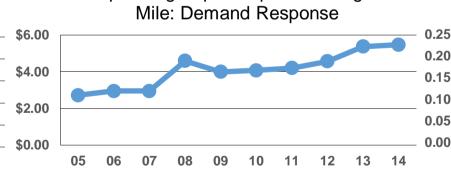

\$5.47

\$6.93

Operating Expense per Passenger

**Service Effectiveness** 

**Unlinked Trips per** 

Operating Expense per Vehicle

\$3.78

\$6.64