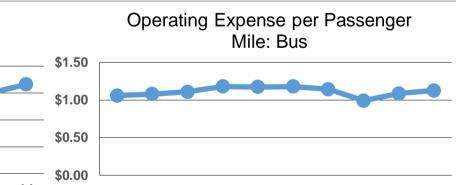

|                        | Operating Expenses per |  |  |  |
|------------------------|------------------------|--|--|--|
| Mode                   | Passenger Mile         |  |  |  |
| <b>Demand Response</b> | \$5.47                 |  |  |  |
| Bus                    | \$1.13                 |  |  |  |
| Total                  | \$1.44                 |  |  |  |