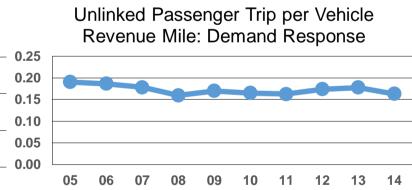

\$5.49

**Operating Expenses per** 

**Vehicle Revenue Mile** 

Unlinked Passenger Trip per Vehicle

Operating Expense per Vehicle

**Unlinked Trips per** 