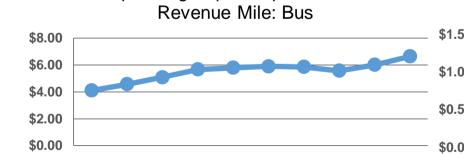

### **Service Efficiency**

| Operating Expenses per |         |  |  |  |
|------------------------|---------|--|--|--|
| Vehicle Revenue Hour   |         |  |  |  |
|                        | \$75.98 |  |  |  |
|                        | \$74.90 |  |  |  |
|                        | \$75.19 |  |  |  |