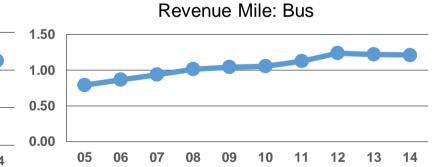

\$5.49

**Operating Expenses per** 

**Vehicle Revenue Mile** 

Unlinked Passenger Trip per Vehicle

Operating Expense per Vehicle

**Unlinked Trips per** 