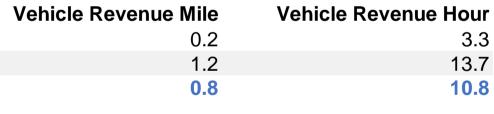

#### **Operation Characteristics**

| Operation Characteristics |                 |               |                      |                 |                       |                       |                       | Fixed Guideway     | <b>Vehicles Available</b> | Vehicles Operated |                | <b>Average</b>     |
|---------------------------|-----------------|---------------|----------------------|-----------------|-----------------------|-----------------------|-----------------------|--------------------|---------------------------|-------------------|----------------|--------------------|
|                           | Operating       |               | Uses of              | Annual          | Annual                | <b>Annual Vehicle</b> | <b>Annual Vehicle</b> | Directional        | for Maximum               | in Maximum        | Percent        | Fleet Age in       |
| Mode                      | <b>Expenses</b> | Fare Revenues | <b>Capital Funds</b> | Passenger Miles | <b>Unlinked Trips</b> | <b>Revenue Miles</b>  | <b>Revenue Hours</b>  | <b>Route Miles</b> | Service                   | Service           | Spare Vehicles | Years <sup>1</sup> |
| Demand Response           | \$1,602,301     | \$387,519     | \$0                  | 292,785         | 69,269                | 423,813               | 21,089                | 0.0                | 25                        | 18                | 28.0%          | 5.9                |
| Bus                       | \$4,215,177     | \$617,511     | \$0                  | 3,742,336       | 770,028               | 635,027               | 56,277                | 0.0                | 31                        | 16                | 48.4%          | 8.1                |
| Total                     | \$5,817,478     | \$1,005,030   | <b>\$0</b>           | 4,035,121       | 839,297               | 1,058,840             | 77,366                | 0.0                | 56                        | 34                | 39.3%          |                    |