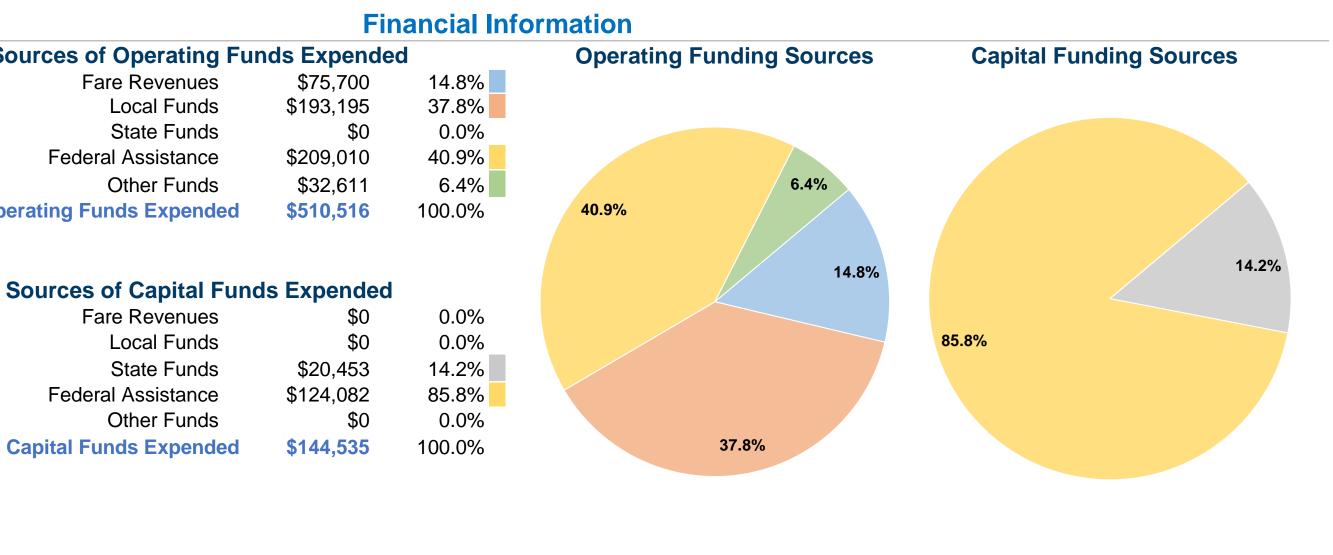

# **Urbanized Area (UZA) Statistics - 2010 Census**

Weirton-Steubenville, WV-OH-PA 51 Square Miles 70,889 Population 389 Pop. Rank out of 498 UZAs

| Sources of Operating | <b>Funds Expend</b> |
|----------------------|---------------------|
| Fare Revenues        | \$75,700            |
| Local Funds          | \$193,195           |
| State Funds          | \$0                 |
| Federal Assistance   | \$209,010           |
| Other Funds          | \$32,611            |

φ<u>5</u>Ζ,0 **Total Operating Funds Expended** \$510,516

Fare Revenues

Federal Assistance

**Total Capital Funds Expended** 

Local Funds

State Funds

Other Funds