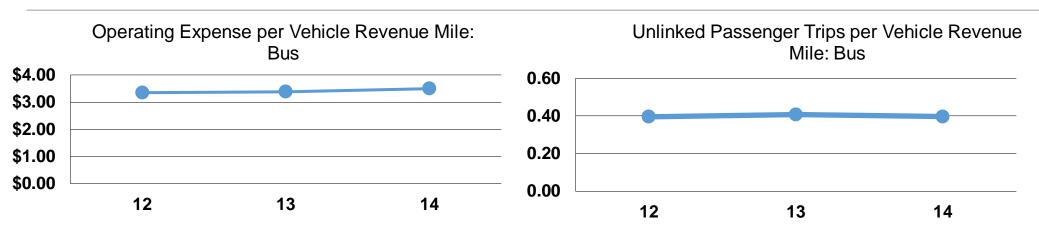

| Mode  | Operating Expenses per<br>Vehicle Revenue Mile | Operating Expenses per<br>Vehicle Revenue Hour |
|-------|------------------------------------------------|------------------------------------------------|
| Bus   | \$3.49                                         | \$51.92                                        |
| Total | \$3.49                                         | \$51.92                                        |

# **Modal Characteristics**

|       | Operating Expenses |                      | Unlinked Trips per |
|-------|--------------------|----------------------|--------------------|
|       | per Unlinked       | Unlinked Trips per   | Vehicle Revenue    |
| Mode  | Passenger Trip     | Vehicle Revenue Mile | Hour               |
| Bus   | \$8.81             | 0.4                  | 5.9                |
| Total | \$8.81             | 0.4                  | 5.9                |