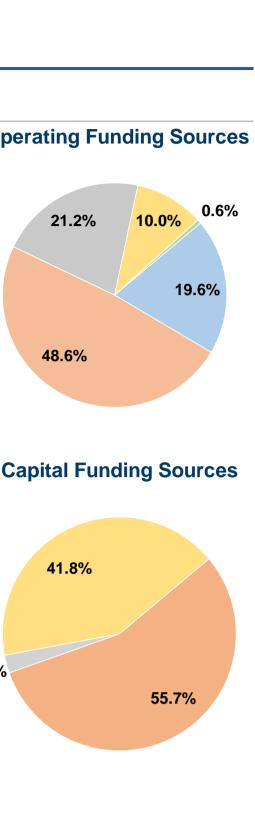

| General Information                                 |                                                                                               |                                                                                 |                                     |                                 |                                     |                                 |                           | Financial Information                             |                                  |                              |           |           |  |
|-----------------------------------------------------|-----------------------------------------------------------------------------------------------|---------------------------------------------------------------------------------|-------------------------------------|---------------------------------|-------------------------------------|---------------------------------|---------------------------|---------------------------------------------------|----------------------------------|------------------------------|-----------|-----------|--|
| Urbanized Area Statistics - 2010 Census             |                                                                                               | Service Consumption                                                             |                                     |                                 |                                     | Database Information            |                           |                                                   | Sources of Operating Funds Exper |                              |           | led Opera |  |
| Washington, DC-VA-MD                                |                                                                                               | 99,302,508 Annual Passenger Miles (PMT)                                         |                                     |                                 |                                     | NTDID: 30051                    |                           |                                                   | Fare Revenues                    | \$21,650,996                 | 19.6%     | -         |  |
| 1,322 Square Miles                                  |                                                                                               | 26,391,571 Annual Unlinked Trips (UPT)                                          |                                     |                                 | Reporter Type: Full Reporter        |                                 | Full Reporter             |                                                   | Local Funds                      | \$53,600,391                 | 48.6%     | 1         |  |
| 4,586,770 Population<br>8 Pop. Rank out of 498 UZAs |                                                                                               | 86,483 Average Weekday Unlinked Trips<br>47,517 Average Saturday Unlinked Trips |                                     |                                 |                                     |                                 | State Funds               |                                                   | \$23,415,294                     | 21.2%                        |           |           |  |
|                                                     |                                                                                               |                                                                                 |                                     |                                 |                                     |                                 |                           | Federal Assistance                                |                                  | \$11,048,313                 | 10.0%     |           |  |
|                                                     |                                                                                               | 35,498                                                                          | Average Sunday l                    | Jnlinked Trips                  |                                     |                                 |                           |                                                   | Other Funds                      | \$610,922                    | 0.6%      |           |  |
|                                                     |                                                                                               |                                                                                 | <b>C</b>                            |                                 |                                     |                                 |                           | Total Operati                                     | ng Funds Expended                | \$110,325,916                | 100.0%    |           |  |
| Service Area Statistics                             | Servio                                                                                        | e Supplied                                                                      |                                     |                                 |                                     |                                 |                           | Sources of Capital                                | Funds Expended                   |                              |           |           |  |
| 495 Square Miles                                    |                                                                                               | 12,625,068 Annual Vehicle Revenue Miles (VRM)                                   |                                     |                                 |                                     |                                 |                           |                                                   | Fare Revenues                    | \$0                          | 0.0%      |           |  |
| 971,000 Populatio                                   | 993,927 Annual Vehicle Revenue Hours (VRH)<br>282 Vehicles Operated in Maximum Service (VOMS) |                                                                                 |                                     |                                 |                                     |                                 |                           | Local Funds                                       | \$14,529,996                     |                              | 1         |           |  |
|                                                     |                                                                                               |                                                                                 |                                     |                                 |                                     |                                 | State Funds               |                                                   | \$648,420                        | 2.5%                         |           |           |  |
|                                                     |                                                                                               |                                                                                 | -                                   | e for Maximum Serv              |                                     |                                 |                           |                                                   | Federal Assistance               | \$10,907,710                 | 41.8%     | 1         |  |
|                                                     |                                                                                               |                                                                                 |                                     |                                 |                                     |                                 |                           |                                                   | Other Funds                      | \$0                          | 0.0%      | Сар       |  |
|                                                     |                                                                                               |                                                                                 | Modal Chara                         | acteristics                     |                                     |                                 |                           | Total Capi                                        | tal Funds Expended               | \$26,086,126                 | 100.0%    | -         |  |
|                                                     | Vehicles C                                                                                    | •                                                                               |                                     |                                 |                                     |                                 |                           |                                                   |                                  |                              |           |           |  |
| Modal Overview                                      |                                                                                               |                                                                                 |                                     |                                 | s of Capital Fu                     | nds                             |                           | S                                                 | ummary of Operation              | ng Expenses (OE)             |           |           |  |
|                                                     | Directly                                                                                      | Purchased                                                                       | Revenue                             | Systems and                     | Facilities and                      |                                 |                           |                                                   |                                  |                              |           |           |  |
| Mode                                                | Operated                                                                                      | Transportation                                                                  | Vehicles                            | Guideways                       | Stations                            |                                 | Total                     |                                                   | y, Wages, Benefits               | \$78,670,344                 | 72.3%     |           |  |
| Bus                                                 | 282                                                                                           | -                                                                               | \$26,054,819                        | \$31,306                        | \$0                                 | \$0                             | \$26,086,125              |                                                   | erials and Supplies              | \$22,902,374                 | 21.0%     |           |  |
| Total                                               | 282                                                                                           |                                                                                 | \$26,054,819                        | \$31,306                        | \$0                                 | \$0                             | \$26,086,125              |                                                   | sed Transportation               | \$0                          | 0.0%      | 2.5%      |  |
|                                                     |                                                                                               |                                                                                 |                                     |                                 |                                     |                                 |                           |                                                   | perating Expenses                | \$7,274,492                  | 6.7%      |           |  |
|                                                     |                                                                                               |                                                                                 |                                     |                                 |                                     |                                 |                           |                                                   |                                  | \$108,847,210<br>\$1,479,707 | 100.0%    |           |  |
|                                                     |                                                                                               |                                                                                 |                                     |                                 |                                     |                                 |                           |                                                   |                                  | \$1,478,707                  |           |           |  |
|                                                     |                                                                                               |                                                                                 |                                     |                                 |                                     |                                 |                           | Purchased Transportation<br>(Reported Separately) |                                  | \$0                          |           |           |  |
| <b>Operation Characterist</b>                       | ice                                                                                           |                                                                                 |                                     |                                 |                                     |                                 |                           | Fixed Cylideryce                                  | Vehicles Aveilable               | Vahialaa Operated            |           |           |  |
| Operation Characterist                              |                                                                                               |                                                                                 | Lisos of                            | Annual                          | Annual                              | Annual Vehicle                  | Annual Vehicle            | •                                                 | Vehicles Available               | •                            |           | D         |  |
| Mada                                                | Operating                                                                                     | Foro Dovonuos                                                                   | Uses of                             | Annual<br>Bassangar Miles       | Annual                              |                                 |                           | Directiona                                        |                                  |                              | Circ      | Pe        |  |
| Mode                                                |                                                                                               | Fare Revenues                                                                   | Capital Funds                       | Passenger Miles                 | Unlinked Trips                      |                                 |                           | Route Miles                                       |                                  | Service                      | Sp        | are Ve    |  |
| Bus<br>Total                                        | \$108,847,210<br><b>\$108,847,210</b>                                                         | \$21,650,996<br><b>\$21,650,996</b>                                             | \$26,086,125<br><b>\$26,086,125</b> | 99,302,508<br><b>99,302,508</b> | 26,391,571<br><b>26,391,571</b>     | 12,625,068<br><b>12,625,068</b> | 993,927<br><b>993,927</b> | 0.0<br><b>0.</b> 0                                |                                  | 282<br>282                   |           | 1         |  |
|                                                     | ·····                                                                                         |                                                                                 |                                     |                                 |                                     | ,,,                             |                           |                                                   |                                  |                              |           |           |  |
| Performance Measures                                |                                                                                               | Service Efficiency                                                              |                                     |                                 |                                     | -                               | Operating Free            |                                                   | Service Effectiveness            |                              | Tring nor |           |  |
| -                                                   |                                                                                               |                                                                                 |                                     | iting Expenses per              |                                     | Operating Expe                  |                           |                                                   |                                  | Unlinked                     | • •       |           |  |
| Mode                                                | ver                                                                                           |                                                                                 | Vehicle Revenue Hour                |                                 | Mode                                |                                 | Passe                     | •                                                 | • •                              | Vehicle Revo                 |           | Ve        |  |
| Bus<br>Total                                        |                                                                                               | \$8.62<br><b>\$8.62</b>                                                         |                                     | \$109.51<br><b>\$109.51</b>     |                                     | Bus<br>Total                    |                           | \$1.10<br><b>\$1.10</b>                           | \$4.12<br><b>\$4.12</b>          | 2.1<br><b>2.1</b>            |           |           |  |
|                                                     |                                                                                               |                                                                                 |                                     |                                 | <b>—</b> · · · · ·                  |                                 |                           | • • •                                             | ····-                            |                              |           |           |  |
| Operating Expense per Vehicle<br>Revenue Mile: Bus  |                                                                                               | Operating Expense per Passenger<br>Mile: Bus                                    |                                     |                                 | enger Trip per Veh<br>nue Mile: Bus | ICIE                            |                           |                                                   |                                  |                              |           |           |  |