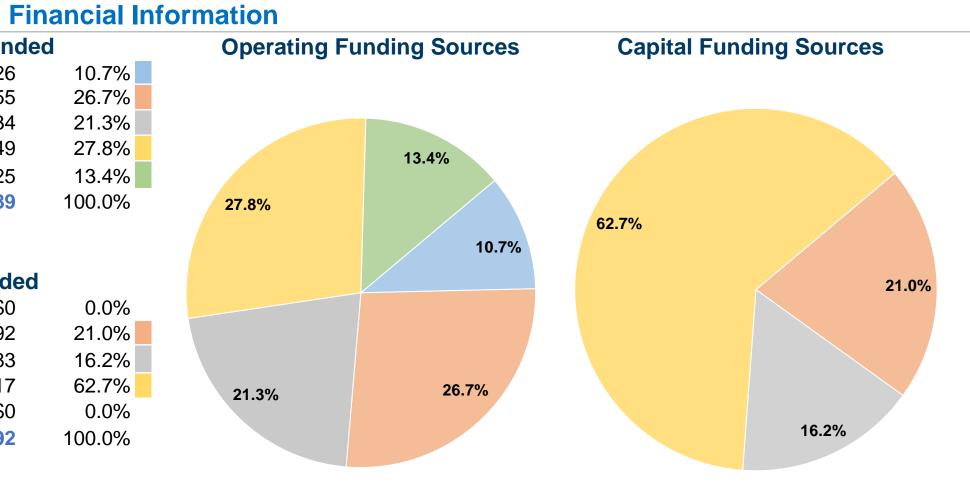

#### Notes:

<sup>1</sup>Demand Response - Taxi (DT) and non-dedicated fleets do not report fleet age data.

| Sources of Operating          | <b>Funds Expend</b> |
|-------------------------------|---------------------|
| Fare Revenues                 | \$765,326           |
| Local Funds                   | \$1,903,555         |
| State Funds                   | \$1,518,134         |
| Federal Assistance            | \$1,981,349         |
| Other Funds                   | \$957,125           |
| Total Operating Funds Expende | ed \$7,125,489      |

| Sources of Capital Fun              | ds Expended |
|-------------------------------------|-------------|
| Fare Revenues                       | \$0         |
| Local Funds                         | \$639,492   |
| State Funds                         | \$493,583   |
| Federal Assistance                  | \$1,906,517 |
| Other Funds                         | \$0         |
| <b>Total Capital Funds Expended</b> | \$3,039,592 |