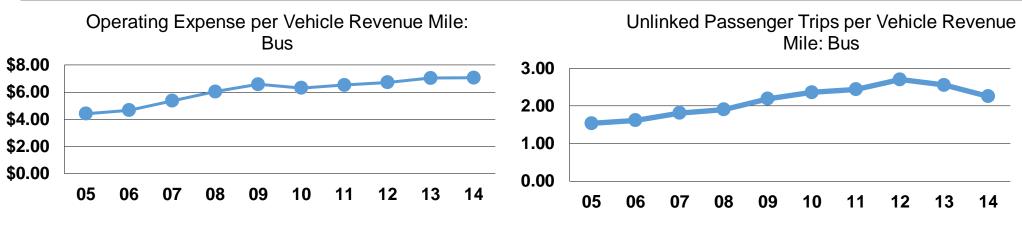

| Mode  | Operating Expenses per<br>Vehicle Revenue Mile | Operating Expenses per<br>Vehicle Revenue Hour |
|-------|------------------------------------------------|------------------------------------------------|
| Bus   | \$7.06                                         | \$75.95                                        |
| Total | \$7.06                                         | \$75.95                                        |