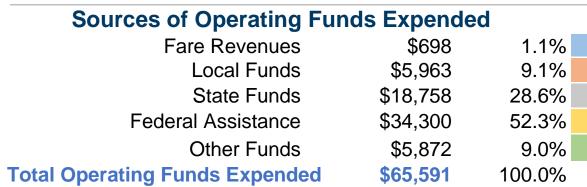

# **Operating Funding Sources**

## **Financial Information**

Mode

**Total** 

Bus

**Sources of Capital Funds Expended** 

Fare Revenues

Federal Assistance

**Total Capital Funds Expended** 

Local Funds

State Funds

Other Funds

# **Vehicles Operated** at Maximum Service

|       |          |                       |                 |          | Uses of      |                       |                       |                       |                   |
|-------|----------|-----------------------|-----------------|----------|--------------|-----------------------|-----------------------|-----------------------|-------------------|
|       | Directly | Purchased             | Operating       | Fare     | Capital      | Annual                | <b>Annual Vehicle</b> | <b>Annual Vehicle</b> | Average Fleet Age |
| Mode  | Operated | <b>Transportation</b> | <b>Expenses</b> | Revenues | <b>Funds</b> | <b>Unlinked Trips</b> | <b>Revenue Miles</b>  | <b>Revenue Hours</b>  | in Years¹         |
| Bus   | 2        | -                     | \$65,591        | \$698    | \$0          | 8,082                 | 15,842                | 2,096                 | 2.5               |
| Total | 2        | _                     | \$65.591        | \$698    | \$0          | 8.082                 | 15.842                | 2.096                 |                   |