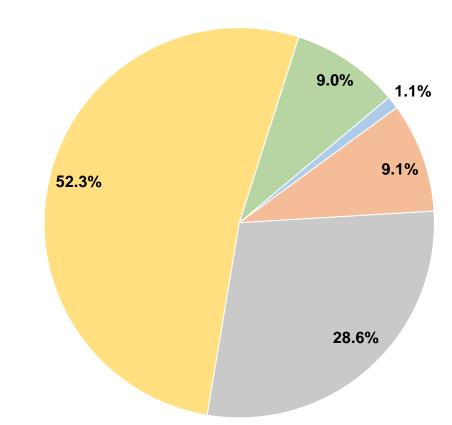

# **Operating Funding Sources**

## **Financial Information**

Mode

**Total** 

Bus

**Sources of Capital Funds Expended** 

Fare Revenues

Federal Assistance

**Total Capital Funds Expended** 

Local Funds

State Funds

Other Funds

# **Vehicles Operated** at Maximum Service

|       |          |                       |                 |          | Uses of      |                       |                       |                       |                   |
|-------|----------|-----------------------|-----------------|----------|--------------|-----------------------|-----------------------|-----------------------|-------------------|
|       | Directly | Purchased             | Operating       | Fare     | Capital      | Annual                | <b>Annual Vehicle</b> | <b>Annual Vehicle</b> | Average Fleet Age |
| Mode  | Operated | <b>Transportation</b> | <b>Expenses</b> | Revenues | <b>Funds</b> | <b>Unlinked Trips</b> | <b>Revenue Miles</b>  | <b>Revenue Hours</b>  | in Years¹         |
| Bus   | 2        | -                     | \$65,591        | \$698    | \$0          | 8,082                 | 15,842                | 2,096                 | 2.5               |
| Total | 2        | _                     | \$65.591        | \$698    | \$0          | 8.082                 | 15.842                | 2.096                 |                   |