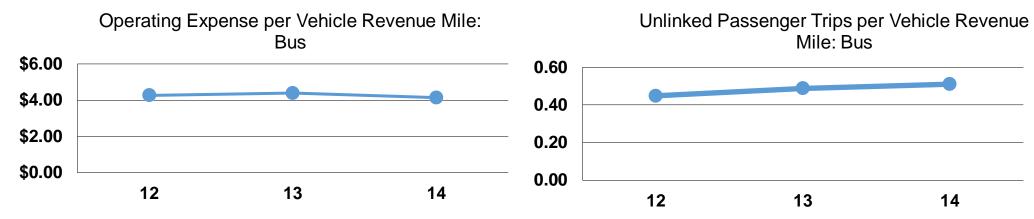

## **Service Efficiency**

| Operating Expenses per | Operating Expenses per |  |  |  |
|------------------------|------------------------|--|--|--|
| Vehicle Revenue Mile   | Vehicle Revenue Hour   |  |  |  |
| \$4.14                 | \$31.29                |  |  |  |
| <b>\$4.14</b>          | <b>\$31.29</b>         |  |  |  |

#### **Service Effectiveness**

| Operating Expenses |                      | Unlinked Trips per |  |  |  |  |
|--------------------|----------------------|--------------------|--|--|--|--|
| per Unlinked       | Unlinked Trips per   | Vehicle Revenue    |  |  |  |  |
| Passenger Trip     | Vehicle Revenue Mile | Hour               |  |  |  |  |
| \$8.12             | 0.5                  | 3.9                |  |  |  |  |
| \$8.12             | 0.5                  | 3.9                |  |  |  |  |