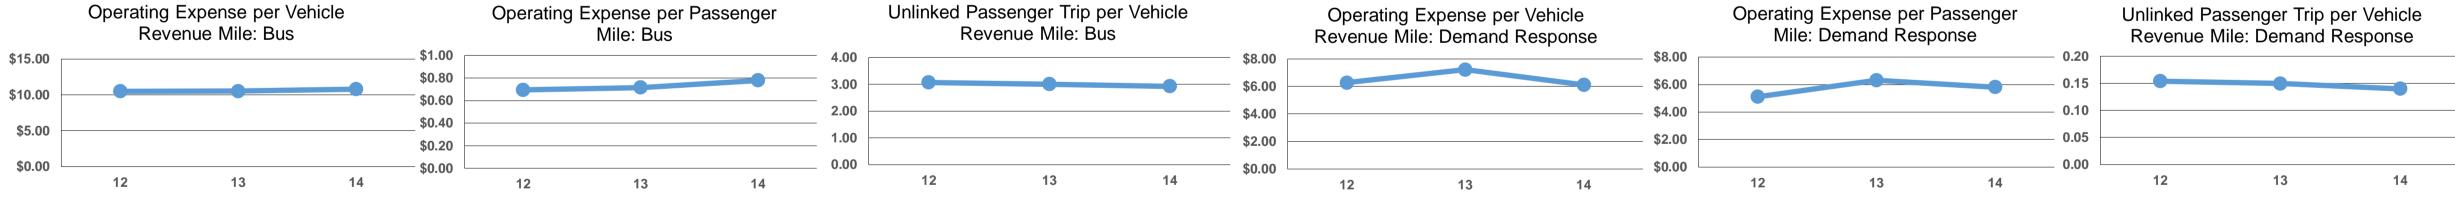

#### **Service Effectiveness Performance Measures Service Efficiency**

|                 | Operating Expenses per | Operating Expenses per |                 | Operating Expenses per | Operating Expenses per  | Unlinked Trips per   | Unlinked Trips per   |
|-----------------|------------------------|------------------------|-----------------|------------------------|-------------------------|----------------------|----------------------|
| Mode            | Vehicle Revenue Mile   | Vehicle Revenue Hour   | Mode            | Passenger Mile         | Unlinked Passenger Trip | Vehicle Revenue Mile | Vehicle Revenue Hour |
| Demand Response | \$6.12                 | \$70.61                | Demand Response | \$5.81                 | \$43.76                 | 0.1                  | 1.6                  |
| Bus             | \$10.80                | \$131.97               | Bus             | \$0.78                 | \$3.70                  | 2.9                  | 35.7                 |
| Total           | \$9.82                 | \$118.52               | Total           | \$0.88                 | \$4.20                  | 2.3                  | 28.2                 |