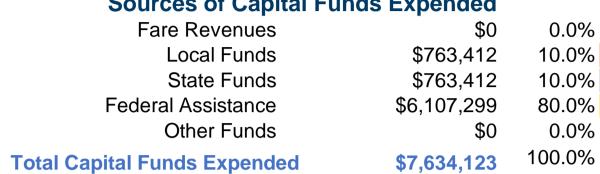

Local Funds

State Funds

Other Funds

**Sources of Capital Funds Expended** \$0 Fare Revenues 0.0% \$763,412 10.0% Local Funds \$763,412 State Funds 10.0% Federal Assistance \$6,107,299 80.0% Other Funds \$0 0.0%