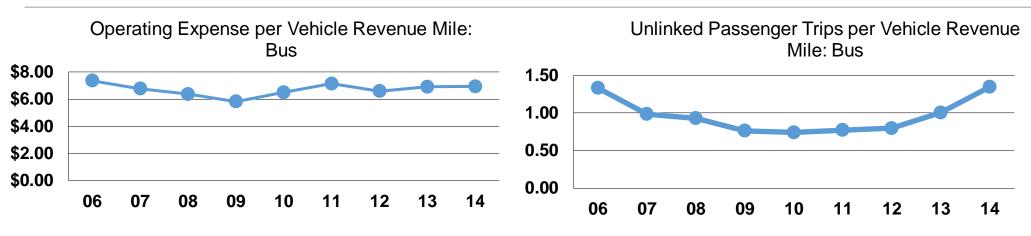

| Mode  | Operating Expenses per<br>Vehicle Revenue Mile | Operating Expenses per<br>Vehicle Revenue Hour |  |
|-------|------------------------------------------------|------------------------------------------------|--|
| Bus   | \$6.93                                         | \$78.58                                        |  |
| Total | \$6.93                                         | \$78.58                                        |  |

### **Modal Characteristics**

| Mode  | Operating Expenses<br>per Unlinked<br>Passenger Trip | Unlinked Trips per<br>Vehicle Revenue Mile | Unlinked Trips per<br>Vehicle Revenue<br>Hour |
|-------|------------------------------------------------------|--------------------------------------------|-----------------------------------------------|
| Bus   | \$5.14                                               | 1.3                                        | 15.3                                          |
| Total | \$5.14                                               | 1.3                                        | 15.3                                          |