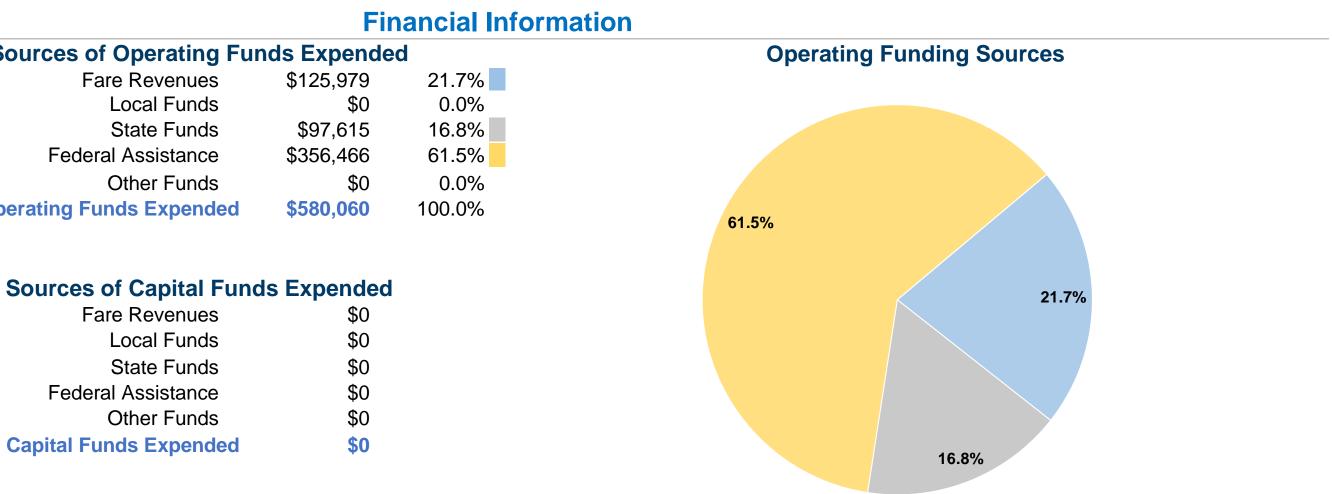

| Sources of Operating                 | Funds Expend |
|--------------------------------------|--------------|
| Fare Revenues                        | \$125,979    |
| Local Funds                          | \$0          |
| State Funds                          | \$97,615     |
| Federal Assistance                   | \$356,466    |
| Other Funds                          | \$0          |
| <b>Total Operating Funds Expende</b> | d \$580,060  |
|                                      |              |

Fare Revenues

Federal Assistance

**Total Capital Funds Expended** 

Local Funds

State Funds

Other Funds

**Service Area Statistics** 

1 Square Miles 21,000 Population