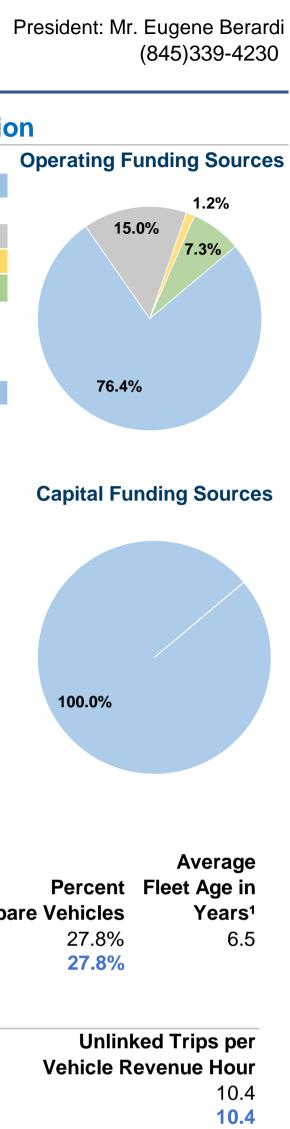

|                                                             |                          |                                     | General Info       | ormation           |                              |                      |                      |                                     |                           | Financial I       | nformatic | 'n    |  |
|-------------------------------------------------------------|--------------------------|-------------------------------------|--------------------|--------------------|------------------------------|----------------------|----------------------|-------------------------------------|---------------------------|-------------------|-----------|-------|--|
| Urbanized Area Statistics - 2010 Census Service Consumption |                          |                                     | n                  |                    | Database Information         |                      |                      | Sources of Operating Funds Expended |                           |                   | Oper      |       |  |
| New York-Newark, NY-NJ-CT<br>3,450 Square Miles             |                          |                                     | Annual Passenge    | · ·                |                              | <b>NTDID:</b> 20177  |                      |                                     | Fare Revenues             |                   | 76.4%     | 76.4% |  |
|                                                             |                          | 601,498 Annual Unlinked Trips (UPT) |                    |                    | Reporter Type: Full Reporter |                      |                      | Local Funds                         |                           | \$0               | 0.0%      |       |  |
| 18,351,295 <b>Populatic</b>                                 |                          |                                     | Average Weekday    | •                  |                              |                      |                      |                                     | State Funds               | \$2,449,732       | 15.0%     |       |  |
| -                                                           | k out of 498 UZAs        |                                     | Average Saturday   | -                  |                              |                      |                      |                                     | Federal Assistance        | \$200,000         | 1.2%      |       |  |
| Other UZAs Served                                           |                          | 1,620 /                             | Average Sunday     | Unlinked Trips     |                              |                      |                      |                                     | Other Funds               | \$1,198,039       |           |       |  |
| See Below                                                   |                          |                                     |                    |                    |                              |                      |                      | Total Operat                        | ing Funds Expended        | \$16,335,385      | 100.0%    |       |  |
| <b>Service Area Statistics</b>                              |                          | Servio                              | ce Supplied        |                    |                              |                      |                      |                                     | Sources of Capita         | I Funds Expended  |           |       |  |
| 10,702 Square N                                             | liles                    | 2,391,117                           | Annual Vehicle Re  | evenue Miles (VRM) |                              |                      |                      | Fare Revenues                       |                           | \$968,842         | 100.0%    |       |  |
| 9,428,015 <b>Populatic</b>                                  | on                       | 58,048                              | Annual Vehicle Re  | evenue Hours (VRH  | )                            |                      |                      | Local Funds \$0                     |                           |                   | 0.0%      |       |  |
|                                                             |                          |                                     | •                  | d in Maximum Servi | · · ·                        |                      |                      |                                     | State Funds               | \$0               | 0.0%      |       |  |
|                                                             |                          | 36                                  | Vehicles Available | e for Maximum Serv | /ice (VAMS)                  |                      |                      |                                     | Federal Assistance        | \$0               | 0.0%      |       |  |
|                                                             |                          |                                     |                    |                    |                              |                      |                      |                                     | Other Funds               | \$0               | 0.0%      | Cap   |  |
|                                                             | Vehieles                 |                                     | Modal Char         | acteristics        |                              |                      |                      | Total Cap                           | ital Funds Expended       | \$968,842         | 100.0%    |       |  |
| Modal Overview                                              | Vehicles C<br>in Maximur | •                                   |                    | llse               | es of Capital Fu             | nds                  |                      | s                                   | ummary of Operati         | ng Expenses (OF)  |           |       |  |
|                                                             | Directly                 | Purchased                           | Revenue            | Systems and        |                              |                      |                      | 0                                   | uninary of Operation      |                   |           |       |  |
| Mode                                                        | Operated                 | Transportation                      | Vehicles           | Guideways          |                              |                      | Total                | Sala                                | ry, Wages, Benefits       | \$9,381,506       | 64.3%     |       |  |
| Commuter Bus                                                | 26                       | -                                   | \$890,244          | \$0                | \$0                          | \$78,598             |                      |                                     | terials and Supplies      | \$3,015,479       | 20.7%     |       |  |
| Total                                                       | 26                       | -                                   | \$890,244          | \$0                | \$0                          | \$78,598             | \$968,842            |                                     | ased Transportation       | \$0               | 0.0%      |       |  |
|                                                             |                          |                                     |                    |                    |                              |                      |                      |                                     | Derating Expenses         | \$2,192,274       | 15.0%     | 1     |  |
|                                                             |                          |                                     |                    |                    |                              |                      |                      | Total                               | <b>Operating Expenses</b> | \$14,589,259      | 100.0%    |       |  |
|                                                             |                          |                                     |                    |                    |                              |                      |                      | Reconciling OE                      | Cash Expenditures         | \$1,746,125       |           |       |  |
|                                                             |                          |                                     |                    |                    |                              |                      |                      |                                     | ased Transportation       |                   |           |       |  |
|                                                             |                          |                                     |                    |                    |                              |                      |                      | (Re                                 | eported Separately)       | \$0               |           |       |  |
| <b>Operation Characterist</b>                               | ics                      |                                     |                    |                    |                              |                      |                      | Fixed Guidewa                       | y Vehicles Available      | Vehicles Operated |           |       |  |
|                                                             | Operating                |                                     | Uses of            | Annual             | Annual                       | Annual Vehicle       | Annual Vehicle       | Directiona                          | for Maximum               | in Maximum        |           | Pe    |  |
| Mode                                                        | Expenses                 | Fare Revenues                       | Capital Funds      | Passenger Miles    | Unlinked Trips               | <b>Revenue Miles</b> | <b>Revenue Hours</b> | Route Mile                          | s Service                 | Service           | Spa       | re Ve |  |
| Commuter Bus                                                | \$14,589,259             | \$10,784,975                        | \$968,842          | 50,782,413         | 601,498                      |                      | 58,048               | 0.                                  |                           | 26                |           | 4     |  |
| Total                                                       | \$14,589,259             | \$10,784,975                        | \$968,842          | 50,782,413         | 601,498                      | 2,391,117            | 58,048               | 0.0                                 | <b>)</b> 36               | 26                |           | 1     |  |
| Performance Measures                                        | ;                        | Service Efficiency                  |                    |                    |                              |                      |                      |                                     | Service Eff               | ectiveness        |           |       |  |
|                                                             | Opera                    | ating Expenses per                  | Opera              | ating Expenses per |                              |                      | Operating Exp        | enses per Ope                       | erating Expenses per      | Unlinked          | Trips per |       |  |
| Mode                                                        | Ve                       | hicle Revenue Mile                  | Veh                | nicle Revenue Hour |                              | Mode                 | Passe                | •                                   | nked Passenger Trip       | Vehicle Rev       | enue Mile | Ve    |  |
| Commuter Bus                                                |                          | \$6.10                              |                    | \$251.33           |                              | Commuter Bus         |                      | \$0.29                              | \$24.25                   |                   | 0.3       |       |  |
| Total                                                       |                          | \$6.10                              |                    | \$251.33           |                              | Total                |                      | \$0.29                              | \$24.25                   |                   | 0.3       |       |  |
| Operating Expense po                                        | er Vehicle               | Operating Expense                   | per Passenger      | Unlinked Pas       | senger Trip per Veh          | icle                 |                      |                                     |                           |                   |           |       |  |
| Revenue Mile: Com                                           | nuter Bus                | Mile: Comm                          |                    |                    | Vile: Commuter Bus           |                      |                      |                                     |                           |                   |           |       |  |
| \$8.00                                                      | \$0.40                   |                                     |                    | - 0.30             |                              |                      |                      |                                     |                           |                   |           |       |  |
| \$6.00                                                      | \$0.30                   |                                     |                    | 0.20               |                              |                      |                      |                                     |                           |                   |           |       |  |
| \$4.00                                                      | \$0.20                   |                                     |                    | - 0.10             |                              |                      |                      |                                     |                           |                   |           |       |  |
| \$2.00                                                      | \$0.10                   |                                     |                    | 0.10               |                              |                      |                      |                                     |                           |                   |           |       |  |
| \$0.00                                                      | \$0.00                   |                                     |                    | 0.00               |                              |                      |                      |                                     |                           |                   |           |       |  |

|                                                                                                            |                   |                                             | General Info                      | ormation                    |                                           |                                     |                |                                                     |                           | Financial I                        | nformatic      | n     |
|------------------------------------------------------------------------------------------------------------|-------------------|---------------------------------------------|-----------------------------------|-----------------------------|-------------------------------------------|-------------------------------------|----------------|-----------------------------------------------------|---------------------------|------------------------------------|----------------|-------|
| Urbanized Area Statistics - 2010 CensusService ConsumptionNew York-Newark, NY-NJ-CT50,782,413 Annual Passe |                   |                                             |                                   |                             |                                           |                                     |                | Sources of Operating Funds Ex<br>Fare Revenues \$12 |                           | Funds Expended<br>\$12,487,614     | 76.4%          | Oper  |
| 3,450 Square Miles<br>18,351,295 Population                                                                |                   | 601,498 Annual Unlinked Trips (UPT)         |                                   |                             |                                           | <b>Reporter Type:</b> Full Reporter |                |                                                     | Local Funds               |                                    | 0.0%           |       |
|                                                                                                            |                   |                                             | 1,706 Average Weekday Unlinked Ti |                             |                                           |                                     |                |                                                     | State Funds               | \$2,449,732                        | 15.0%          |       |
|                                                                                                            | k out of 498 UZAs |                                             | Average Saturday                  | •                           |                                           |                                     |                |                                                     | Federal Assistance        | \$200,000                          | 1.2%           |       |
| Other UZAs Served                                                                                          |                   | 1,620                                       | Average Sunday                    | Unlinked Trips              |                                           |                                     |                |                                                     | Other Funds               | \$1,198,039                        |                |       |
| See Below                                                                                                  |                   |                                             |                                   |                             |                                           |                                     |                | Total Opera                                         | ting Funds Expended       | \$16,335,385                       | 100.0%         |       |
| Service Area Statistics                                                                                    |                   | Servio                                      | ce Supplied                       |                             |                                           |                                     |                |                                                     | Sources of Capital        | I Funds Expended                   |                |       |
| 10,702 <b>Square M</b>                                                                                     | iles              | 2,391,117                                   | Annual Vehicle Re                 | evenue Miles (VRM)          |                                           |                                     |                |                                                     | Fare Revenues             | \$968,842                          | 100.0%         |       |
| 9,428,015 <b>Populatio</b>                                                                                 | n                 | -                                           |                                   | evenue Hours (VRH           | •                                         |                                     |                |                                                     | Local Funds               | \$0                                | 0.0%           |       |
|                                                                                                            |                   |                                             | _                                 | d in Maximum Servi          |                                           |                                     |                |                                                     | State Funds               | \$0                                | 0.0%           |       |
|                                                                                                            |                   | 36                                          | Vehicles Available                | e for Maximum Serv          | /ice (VAMS)                               |                                     |                |                                                     | Federal Assistance        | \$0<br>\$0                         | 0.0%           | Car   |
|                                                                                                            |                   |                                             | Model Char                        | actorictico                 |                                           |                                     |                | Tatal Oa                                            | Other Funds               | \$0                                | 0.0%<br>100.0% | Cap   |
|                                                                                                            | Vehicles          | Operated                                    | Modal Char                        | acteristics                 |                                           |                                     |                | lotal Ca                                            | oital Funds Expended      | \$968,842                          | 100.076        |       |
| Modal Overview                                                                                             |                   | ehicles Operated Maximum Service Uses of Ca |                                   |                             |                                           | nds                                 |                | S                                                   | ng Expenses (OE)          |                                    |                |       |
| -                                                                                                          | Directly          | Purchased                                   | Revenue                           | Systems and                 |                                           |                                     |                |                                                     |                           | ••••                               |                |       |
| Mode                                                                                                       | Operated          | Transportation                              | Vehicles                          | Guideways                   | Stations                                  | Other                               | Total          | Sala                                                | ary, Wages, Benefits      | \$9,381,506                        | 64.3%          |       |
| Commuter Bus                                                                                               | 26                | -                                           | \$890,244                         | \$0                         | \$0                                       | \$78,598                            | \$968,842      |                                                     | aterials and Supplies     | \$3,015,479                        | 20.7%          |       |
| Total                                                                                                      | 26                | -                                           | \$890,244                         | \$0                         | \$0                                       | \$78,598                            | \$968,842      |                                                     | ased Transportation       | \$0                                | 0.0%           | 1     |
|                                                                                                            |                   |                                             |                                   |                             |                                           |                                     |                |                                                     | Operating Expenses        | \$2,192,274                        | 15.0%          |       |
|                                                                                                            |                   |                                             |                                   |                             |                                           |                                     |                |                                                     | Cash Expenditures         | <b>\$14,589,259</b><br>\$1,746,125 | 100.0%         |       |
|                                                                                                            |                   |                                             |                                   |                             |                                           |                                     |                | 0                                                   | ased Transportation       | φ1,740,125                         |                |       |
|                                                                                                            |                   |                                             |                                   |                             |                                           |                                     |                |                                                     | Reported Separately)      | \$0                                |                |       |
| <b>Operation Characteristi</b>                                                                             | cs                |                                             |                                   |                             |                                           |                                     |                | Fixed Guidewa                                       | ay Vehicles Available     | Vehicles Operated                  |                |       |
|                                                                                                            | Operating         |                                             | Uses of                           | Annual                      | Annual                                    | Annual Vehicle                      | Annual Vehicle | Direction                                           | al for Maximum            | in Maximum                         |                | Pe    |
| Mode                                                                                                       | Expenses          | Fare Revenues                               | Capital Funds                     | •                           | Unlinked Trips                            |                                     |                | Route Mile                                          | es Service                |                                    | Spa            | re Ve |
| Commuter Bus                                                                                               | \$14,589,259      | \$10,784,975                                | \$968,842                         | 50,782,413                  | 601,498                                   |                                     | 58,048         |                                                     | .0 36                     | 26                                 |                |       |
| Total                                                                                                      | \$14,589,259      | \$10,784,975                                | \$968,842                         | 50,782,413                  | 601,498                                   | 2,391,117                           | 58,048         | 0                                                   | .0 36                     | 26                                 |                |       |
| Performance Measures                                                                                       |                   | Service Efficiency                          |                                   |                             |                                           | -                                   |                |                                                     | Service Eff               | ectiveness                         |                |       |
| <b></b> .                                                                                                  | •                 | ating Expenses per                          | •                                 | ating Expenses per          |                                           |                                     | Operating Exp  | • •                                                 | erating Expenses per      |                                    | Trips per      |       |
| Mode<br>Commuter Due                                                                                       | Ve                | ehicle Revenue Mile                         | Ver                               | nicle Revenue Hour          |                                           | Mode                                | Passe          | •                                                   | inked Passenger Trip      |                                    |                | Ve    |
| Commuter Bus<br>Total                                                                                      |                   | \$6.10<br><b>\$6.10</b>                     |                                   | \$251.33<br><b>\$251.33</b> |                                           | Commuter Bus<br>Total               |                | \$0.29<br><b>\$0.29</b>                             | \$24.25<br><b>\$24.25</b> |                                    | 0.3<br>0.3     |       |
|                                                                                                            |                   | φ0.10                                       |                                   | φ201.00                     |                                           | Total                               |                | ψ <b>0.2</b> 3                                      | ψ24.23                    |                                    |                |       |
| Operating Expense pe<br>Revenue Mile: Comm                                                                 |                   | Operating Expense<br>Mile: Comm             |                                   |                             | senger Trip per Veh<br>Vile: Commuter Bus |                                     |                |                                                     |                           |                                    |                |       |
| \$8.00                                                                                                     | \$0.40            |                                             |                                   |                             |                                           |                                     |                |                                                     |                           |                                    |                |       |
| \$6.00                                                                                                     | \$0.30            |                                             |                                   |                             |                                           |                                     |                |                                                     |                           |                                    |                |       |
| \$4.00                                                                                                     | \$0.20            |                                             | •                                 | 0.20                        |                                           |                                     |                |                                                     |                           |                                    |                |       |
| \$2.00                                                                                                     | \$0.10            |                                             |                                   | 0.10                        |                                           |                                     |                |                                                     |                           |                                    |                |       |
| \$0.00                                                                                                     | \$0.00            |                                             |                                   | _ 0.00                      |                                           |                                     |                |                                                     |                           |                                    |                |       |