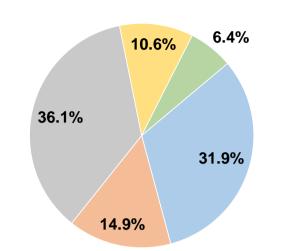

# **Financial Information**

| Sources of Operating Fun       | ds Expended  |        |
|--------------------------------|--------------|--------|
| Fare Revenues                  | \$4,182,340  | 31.9%  |
| Local Funds                    | \$1,953,864  | 14.9%  |
| State Funds                    | \$4,729,086  | 36.1%  |
| Federal Assistance             | \$1,391,003  | 10.6%  |
| Other Funds                    | \$843,642    | 6.4%   |
| Total Operating Funds Expended | \$13,099,935 | 100.0% |