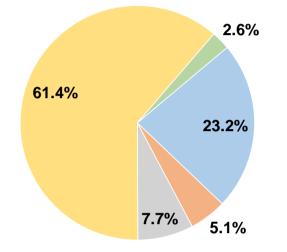

# **Sources of Capital Funds Expended**

\$62,998 23.2% Fare Revenues \$13,895 5.1% Local Funds State Funds \$20,842 7.7% Federal Assistance \$166,441 61.4% Other Funds \$6,948 2.6% 100.0% **Total Capital Funds Expended** \$271,124