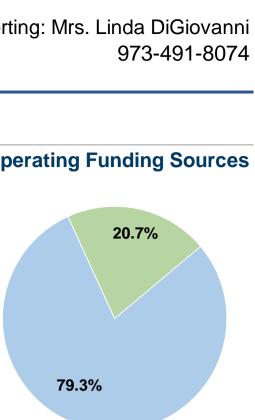

|                                                                                                                              |                                            | General Information   |                    |                      |                              |                      |                                     |                                      | Financial Information |                   |                         |        |
|------------------------------------------------------------------------------------------------------------------------------|--------------------------------------------|-----------------------|--------------------|----------------------|------------------------------|----------------------|-------------------------------------|--------------------------------------|-----------------------|-------------------|-------------------------|--------|
| <b>Urbanized Area Statistics -</b>                                                                                           | Servio                                     | ce Consumption        | า                  | Database Information |                              |                      | Sources of Operating Funds Expended |                                      |                       | d Opera           |                         |        |
| New York-Newark, NY-NJ-CT<br>3,450 <b>Square Miles</b><br>18,351,295 <b>Population</b><br>1 <b>Pop. Rank out of 498 UZAs</b> |                                            | 12,164,428 <b>/</b>   | Annual Passenge    | r Miles (PMT)        |                              | NTDID:               | 20132                               | Fare Revenues                        |                       | \$13,630,212      | 79.3%                   |        |
|                                                                                                                              |                                            | 5,661,844 <b>/</b>    | Annual Unlinked 1  | Γrips (UPT)          | Reporter Type: Full Reporter |                      |                                     | Local Funds<br>State Funds           |                       | \$0<br>\$0<br>\$0 |                         |        |
|                                                                                                                              |                                            | 17,911 <b>/</b>       | Average Weekday    | Unlinked Trips       |                              |                      |                                     |                                      |                       |                   | 0.0%<br>0.0%            |        |
|                                                                                                                              |                                            | 12,762 <b>/</b>       | Average Saturday   | Unlinked Trips       |                              |                      |                                     | Federal Assistance                   |                       |                   |                         |        |
|                                                                                                                              |                                            | 7,858 <b>/</b>        | Average Sunday l   | Jnlinked Trips       |                              |                      |                                     |                                      | Other Funds           | \$3,561,866       | 20.7%                   |        |
|                                                                                                                              |                                            |                       |                    |                      |                              |                      |                                     | Total Opera                          | ating Funds Expended  | \$17,192,078      | 100.0%                  |        |
| Service Area Statistics                                                                                                      | Servio                                     | e Supplied            |                    |                      |                              |                      | Sources of Capital Funds Expended   |                                      |                       |                   |                         |        |
| 2,898 Square Miles                                                                                                           |                                            |                       | evenue Miles (VRM) |                      |                              |                      |                                     | Fare Revenues                        | \$0                   |                   |                         |        |
| 5,443,000 Population                                                                                                         | 136,704 Annual Vehicle Revenue Hours (VRH) |                       |                    |                      |                              |                      | Local Funds                         |                                      | \$0                   |                   |                         |        |
| · · ·                                                                                                                        |                                            |                       |                    | d in Maximum Servio  |                              |                      |                                     |                                      | State Funds           | \$0               |                         |        |
|                                                                                                                              |                                            |                       | -                  | e for Maximum Servi  | • •                          |                      |                                     |                                      | Federal Assistance    | \$0               |                         |        |
|                                                                                                                              |                                            |                       |                    |                      |                              |                      |                                     |                                      | Other Funds           | \$0               |                         |        |
|                                                                                                                              |                                            | Modal Characteristics |                    |                      |                              |                      | Total Capital Funds Expende         |                                      |                       | \$0               |                         |        |
|                                                                                                                              | Vehicles C                                 | •                     |                    |                      |                              |                      |                                     |                                      |                       |                   |                         |        |
| Modal Overview                                                                                                               |                                            |                       |                    |                      | s of Capital Funds           |                      |                                     | Summary of Operating Expenses (OE)   |                       |                   |                         |        |
|                                                                                                                              | Directly                                   | Purchased             | Revenue            | Systems and          | Facilities and               |                      | _                                   |                                      |                       |                   |                         |        |
| Mode                                                                                                                         | Operated                                   | Transportation        | Vehicles           | Guideways            | Stations                     | Other                | Total                               |                                      | ary, Wages, Benefits  | \$8,464,001       | 50.4%                   |        |
| Bus                                                                                                                          | 50                                         | -                     | \$0                | \$0                  | \$0                          | \$0                  | \$0                                 |                                      | aterials and Supplies | \$4,695,687       | 27.9%                   |        |
| Total                                                                                                                        | 50                                         | -                     | \$0                | \$0                  | \$0                          | \$0                  | \$0                                 |                                      | nased Transportation  | \$0               | 0.0%                    |        |
|                                                                                                                              |                                            |                       |                    |                      |                              |                      |                                     |                                      | Operating Expenses    | \$3,646,729       | 21.7%                   |        |
|                                                                                                                              |                                            |                       |                    |                      |                              |                      |                                     |                                      | Il Operating Expenses | \$16,806,417      | 100.0%                  |        |
|                                                                                                                              |                                            |                       |                    |                      |                              |                      |                                     | •                                    | E Cash Expenditures   | \$385,661         |                         |        |
|                                                                                                                              |                                            |                       |                    |                      |                              |                      |                                     |                                      | nased Transportation  | <b>\$</b> 0       |                         |        |
|                                                                                                                              |                                            |                       |                    |                      |                              |                      |                                     | ()                                   | Reported Separately)  | \$0               |                         |        |
| <b>Operation Characteristics</b>                                                                                             |                                            |                       |                    |                      |                              |                      |                                     | Fixed Guidew                         | ay Vehicles Available | Vehicles Operated |                         |        |
|                                                                                                                              | Operating                                  |                       | Uses of            | Annual               | Annual                       | Annual Vehicle       | Annual Vehicle                      | Direction                            | hal for Maximum       | in Maximum        |                         | P      |
| Mode                                                                                                                         | Expenses                                   | Fare Revenues         | Capital Funds      | Passenger Miles      | Unlinked Trips               | <b>Revenue Miles</b> | <b>Revenue Hours</b>                | Route Mil                            | es Service            | Service           | Spa                     | are Ve |
| Bus                                                                                                                          | \$16,806,417                               | \$14,728,565          | \$0                | 12,164,428           | 5,661,844                    | 1,225,361            | 136,704                             | (                                    | ).0 54                | 50                |                         |        |
| Total                                                                                                                        | \$16,806,417                               | \$14,728,565          | \$0                | 12,164,428           | 5,661,844                    | 1,225,361            | 136,704                             | (                                    | 0.0 54                | 50                |                         |        |
| Performance Measures                                                                                                         | Service Efficiency                         |                       |                    |                      |                              | _                    |                                     |                                      | Service Eff           | ectiveness        |                         |        |
|                                                                                                                              |                                            |                       | Opera              | erating Expenses per |                              |                      | Operating Expe                      | enses per O                          | perating Expenses per | Unlinked          | Trips per               |        |
| Mode                                                                                                                         | Vel                                        | hicle Revenue Mile    | Veh                | icle Revenue Hour    |                              | Mode                 | Passe                               | ssenger Mile Unlinked Passenger Trip |                       | Vehicle Reve      | Vehicle Revenue Mile Ve |        |
| Bus                                                                                                                          |                                            | \$13.72               |                    | \$122.94             |                              | Bus                  |                                     | \$1.38 \$2.97                        |                       |                   | 4.6                     |        |
| Total                                                                                                                        |                                            | \$13.72               |                    | \$122.94             |                              | Total                |                                     | \$1.38                               | \$2.97                |                   | 4.6                     |        |

|                                                                                                                                                    |                                  |                                                                                                                                                                                                                                   | General Info                             | ormation                                                                             |                                                                      |                                   |                                   |                                                                                                                                                |                                                                                                                   | Financial I                                                                        | nformation                                       |
|----------------------------------------------------------------------------------------------------------------------------------------------------|----------------------------------|-----------------------------------------------------------------------------------------------------------------------------------------------------------------------------------------------------------------------------------|------------------------------------------|--------------------------------------------------------------------------------------|----------------------------------------------------------------------|-----------------------------------|-----------------------------------|------------------------------------------------------------------------------------------------------------------------------------------------|-------------------------------------------------------------------------------------------------------------------|------------------------------------------------------------------------------------|--------------------------------------------------|
| Urbanized Area Statistics - 2010 Census<br>New York-Newark, NY-NJ-CT<br>3,450 Square Miles<br>18,351,295 Population<br>1 Pop. Rank out of 498 UZAs |                                  | Service Consumption<br>12,164,428 Annual Passenger Miles (PMT)<br>5,661,844 Annual Unlinked Trips (UPT)<br>17,911 Average Weekday Unlinked Trips<br>12,762 Average Saturday Unlinked Trips<br>7,858 Average Sunday Unlinked Trips |                                          |                                                                                      | Database Information<br>NTDID: 20132<br>Reporter Type: Full Reporter |                                   |                                   | Sources of Operating Fu<br>Fare Revenues<br>Local Funds<br>State Funds<br>Federal Assistance<br>Other Funds<br>Total Operating Funds Expended  |                                                                                                                   | Funds Expended<br>\$13,630,212<br>\$0<br>\$0<br>\$0<br>\$3,561,866<br>\$17,192,078 | Oper<br>79.3%<br>0.0%<br>0.0%<br>20.7%<br>100.0% |
| Service Area Statistics<br>2,898 Square Miles<br>5,443,000 Population                                                                              |                                  | 1,225,361 A<br>136,704 A<br>50 V                                                                                                                                                                                                  | Annual Vehicle Re<br>/ehicles Operated   | evenue Miles (VRM)<br>evenue Hours (VRH)<br>d in Maximum Servi<br>e for Maximum Serv | e (VOMS)                                                             |                                   |                                   | Sources of Capital Funds E<br>Fare Revenues<br>Local Funds<br>State Funds<br>Federal Assistance<br>Other Funds<br>Total Capital Funds Expended |                                                                                                                   | <b>Funds Expended</b><br>\$0<br>\$0<br>\$0<br>\$0<br>\$0<br>\$0<br>\$0<br>\$0      |                                                  |
|                                                                                                                                                    | Vehicles O                       | perated                                                                                                                                                                                                                           |                                          |                                                                                      |                                                                      |                                   |                                   | Total Ca                                                                                                                                       | pital Fullus Expended                                                                                             | φυ                                                                                 |                                                  |
| Modal Overview                                                                                                                                     |                                  |                                                                                                                                                                                                                                   |                                          |                                                                                      |                                                                      | s of Capital Funds                |                                   |                                                                                                                                                | Summary of Operati                                                                                                | ng Expenses (OE)                                                                   |                                                  |
| Mode<br>Bus<br>Total                                                                                                                               | Directly<br>Operated<br>50<br>50 | Purchased<br>Transportation<br>-<br>-                                                                                                                                                                                             | Revenue<br>Vehicles<br>\$0<br><b>\$0</b> | Systems and<br>Guideways<br>\$0<br><b>\$0</b>                                        | Facilities and<br>Stations<br>\$0<br><b>\$0</b>                      | <b>Other</b><br>\$0<br><b>\$0</b> | <b>Total</b><br>\$0<br><b>\$0</b> | Ma<br>Purch                                                                                                                                    | ary, Wages, Benefits<br>aterials and Supplies<br>based Transportation                                             | \$8,464,001<br>\$4,695,687<br>\$0                                                  | 50.4%<br>27.9%<br>0.0%                           |
|                                                                                                                                                    |                                  |                                                                                                                                                                                                                                   |                                          |                                                                                      |                                                                      |                                   |                                   | <b>Tota</b><br>Reconciling Of<br>Purch                                                                                                         | Operating Expenses<br>I Operating Expenses<br>E Cash Expenditures<br>hased Transportation<br>Reported Separately) | \$3,646,729<br><b>\$16,806,417</b><br>\$385,661<br>\$0                             | 21.7%<br>100.0%                                  |
| Operation Characteristic                                                                                                                           | Operating                        |                                                                                                                                                                                                                                   | Uses of                                  | Annual                                                                               | Annual                                                               | Annual Vehicle                    | Annual Vehicle                    | Direction                                                                                                                                      |                                                                                                                   | in Maximum                                                                         | P                                                |
| Mode<br>Bus                                                                                                                                        | <b>Expenses</b><br>\$16,806,417  | Fare Revenues<br>\$14,728,565                                                                                                                                                                                                     | Capital Funds<br>\$0                     | Passenger Miles<br>12,164,428                                                        | Unlinked Trips<br>5,661,844                                          | Revenue Miles<br>1,225,361        | Revenue Hours<br>136,704          | Route Mile                                                                                                                                     | es Service<br>0.0 54                                                                                              | Service<br>50                                                                      | Spare Ve                                         |
| Total                                                                                                                                              | \$16,806,417                     | \$14,728,565                                                                                                                                                                                                                      | \$0                                      | 12,164,428                                                                           | 5,661,844                                                            | 1,225,361                         | 136,704                           |                                                                                                                                                | .0 54                                                                                                             | 50                                                                                 |                                                  |
| Performance Measures                                                                                                                               |                                  | Ser                                                                                                                                                                                                                               | rvice Efficiency                         | 1                                                                                    |                                                                      |                                   |                                   |                                                                                                                                                | Service Eff                                                                                                       | ectiveness                                                                         |                                                  |
| Mada                                                                                                                                               | -                                | ting Expenses per                                                                                                                                                                                                                 | Opera                                    | ating Expenses per                                                                   |                                                                      | -<br>Mada                         | Operating Exp                     | • •                                                                                                                                            | erating Expenses per                                                                                              |                                                                                    | Trips per                                        |
| Mode<br>Bus                                                                                                                                        | ven                              | iicle Revenue Mile<br>\$13.72                                                                                                                                                                                                     | ven                                      | hicle Revenue Hour<br>\$122.94                                                       |                                                                      | <b>Mode</b><br>Bus                | Pass                              | enger Mile Un<br>\$1.38                                                                                                                        | linked Passenger Trip<br>\$2.97                                                                                   | Vehicle Reve                                                                       | enue Mile Ve<br>4.6                              |
| Total                                                                                                                                              |                                  | \$13.72                                                                                                                                                                                                                           |                                          | \$122.94                                                                             |                                                                      | Total                             |                                   | \$1.38                                                                                                                                         | \$2.97                                                                                                            |                                                                                    | 4.6                                              |
| Operating Expense per<br>Revenue Mile: Bu<br>\$15.00<br>\$5.00<br>\$5.00                                                                           |                                  | Operating Expense<br>Mile: Bu                                                                                                                                                                                                     |                                          |                                                                                      | senger Trip per Vehi<br>nue Mile: Bus                                | cle                               |                                   |                                                                                                                                                |                                                                                                                   |                                                                                    |                                                  |