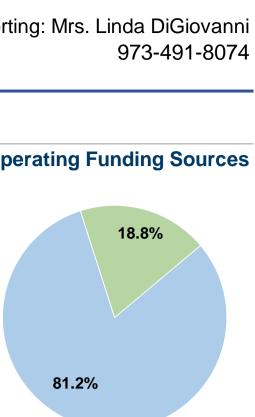

0.00

14

13

| 3.450 Square Miles       2,793,298 Annual Unlinked Trips (UPT)       Reporter Type: Full Reporter       Local Funds         18,351,295 Population       9,060 Average Weekday Unlinked Trips       State Funds       State Funds         1 Pop. Rank out of 498 UZAs       4,375 Average Saturday Unlinked Trips       Federal Assistance       Other Funds       \$66, Total Operating Funds Expended       \$33,         Service Area Statistics       Service Supplied       Service Revenue Miles (VRM)       Fare Revenue       Fare Revenue       Service (VOMS)       Fare Revenue       Fare Revenue       Fare Revenue       State Funds                                                                                                                                                 | ,128,563 81.2%<br>\$0 0.0%<br>\$0 0.0%<br>\$0 0.0%<br>,295,514 18.8%<br>,424,077 100.0%              | er |  |
|---------------------------------------------------------------------------------------------------------------------------------------------------------------------------------------------------------------------------------------------------------------------------------------------------------------------------------------------------------------------------------------------------------------------------------------------------------------------------------------------------------------------------------------------------------------------------------------------------------------------------------------------------------------------------------------------------------------------------------------------------------------------------------------------------------------------------------------------------------------------------------------------------------------------------------------------------------------------------------------------------------------------------------------------------------------------------------------------------------------------------------------------------------------------------------------------------------------------------------------------------------------------------------------------------------------------------------------------------------------------------------------------------------------------------------------------------------------------------------------------------------------------------------------------------------------------------------------|------------------------------------------------------------------------------------------------------|----|--|
| 3,450       Square Miles       2,793,298       Annual Unlinked Trips       Reporter Type: Full Reporter       Local Funds         18,351,255       Population       9,060       Average Weekday Unlinked Trips       State Funds         1 Pop. Rank out of 498 UZAs       4,375       Average Saturday Unlinked Trips       State Funds         3,868       Average Saturday Unlinked Trips       Other Funds       \$6,<br>Total Operating Funds Expended       \$33,         Service Area Statistics       Service Supplied       Sources of Capital Funds Expended       \$33,         5,443,000       Population       198,887       Annual Vehicle Revenue Miles (VRM)       Fare Revenues       Local Funds       Local Funds       Local Funds       Local Funds       Local Funds       Local Funds       Sate       Sate       Fare Revenues       Local Funds       Local Funds       Local Funds       Local Funds       Local Funds       Sate       Sate       Fare Revenues       Local Funds       Sate       Local Funds       Sate       Local Funds       Local Fu                                                                                                                                                                                                 | \$0 0.0%<br>\$0 0.0%<br>\$0 0.0%<br>,295,514 18.8%<br>,424,077 100.0%<br>pended<br>\$0<br>\$0<br>\$0 |    |  |
| 18.351.295 Population       9.060 Average Weekday Unlinked Trips       State Funds         1 Pop. Rank out of 498 UZAs       4.375 Average Saturday Unlinked Trips       Federal Assistance         3.868 Average Sunday Unlinked Trips       Other Funds       \$6,<br>Total Operating Funds Expended       \$33,         Service Area Statistics       Service Supplied       Service Revenue Miles (VRM)       Fare Revenues       Fare Revenues       Local Funds Expended       \$33,         Service Area Statistics       Service Supplied       Service (VOMS)       Fare Revenues       Local Funds Expended       State Funds       State Funds       State Funds       State Funds       State Funds       \$33,         Service Area Statistics       Service Supplied       Service (VOMS)       Fare Revenues       Local Funds Expended       \$33,         State Funds       198,887 Annual Vehicle Revenue Miles (VRM)       100 Vehicles Operated in Maximum Service (VOMS)       State Funds       State Funds       Local Funds       State Funds       Local Funds Expended       Other Funds       State Funds                                                                                                                                                  | \$0 0.0%<br>\$0 0.0%<br>,295,514 18.8%<br>,424,077 100.0%<br>pended<br>\$0<br>\$0<br>\$0             |    |  |
| 1 Pop. Rank out of 498 UZAs       4,375 Average Saturday Unlinked Trips       Federal Assistance         3,868 Average Sunday Unlinked Trips       Other Funds       \$6,<br>Total Operating Funds Expended       \$33,<br>Total Operating Funds Expended       \$33,<br>Total Operating Funds Expended       \$33,<br>Service Area Statistics         Service Area Statistics       Service Supplied       Service Supplied       Sources of Capital Funds Expended       \$33,<br>Fare Revenues         5,443,000 Population       198,887 Annual Vehicle Revenue Miles (VRM)       Fare Revenues       Local Funds       Local Funds         5,443,000 Population       198,887 Annual Vehicle Revenue Hours (VRH)       Local Funds       State Funds       State Funds         110 Vehicles Operated in Maximum Service (VOMS)       135 Vehicles Available for Maximum Service (VAMS)       Total Capital Funds Expended       Other Funds         Modal Overview       in Maximum Service       Uses of Capital Funds       Total Capital Funds Expended         Mode       Operated       Transportation       Vehicles       Summary of Operating Expense         Commuter Bus       110       50       \$0       \$0       \$0         Total       110       \$0       \$0       \$0       \$0         Total       110       \$0       \$0       \$0       \$0       \$0         Mode       <                                                                                                                                                                               | \$0 0.0%<br>,295,514 18.8%<br>,424,077 100.0%<br>pended<br>\$0<br>\$0                                |    |  |
| Other Funds \$6, Total Operating Funds Expended \$33, Control Operating 198,887 Annual Vehicle Revenue Hours (VRH)       Sources of Capital Funds Expended \$33, Control Operating Funds Expended \$33, Control Operating 198,887 Annual Vehicle Revenue Hours (VRH)       Sources of Capital Funds Expended \$33, Control Operating Funds Expended \$33, Control Operating 198,887 Annual Vehicle Revenue Hours (VRH)       Sources of Capital Funds Expended \$33, Control Operating Expenses \$100,000,000,000,000,000,000,000,000,000                                                                                                                                                                                                                                                                                                                                                                                                                                                                                                                                                                                                                                                                                                                                                                                                                                                                                 | ,295,514 18.8%<br>,424,077 100.0%<br>pended<br>\$0<br>\$0                                            |    |  |
| Service Area Statistics<br>2,898 Square Miles<br>5,443,000 Population     Service Supplied<br>4,039,561 Annual Vehicle Revenue Miles (VRM)<br>198,887 Annual Vehicle Revenue Hours (VRH)<br>110 Vehicles Operated in Maximum Service (VOMS)<br>135 Vehicles Available for Maximum Service (VAMS)     Sources of Capital Funds Expended<br>Local Funds<br>State Funds     Sources of Capital Funds Expended       Modal Characteristics       Total Capital Funds       Vehicles Operated in Maximum Service (VAMS)       Total Capital Funds       Directly Purchased<br>Directly Purchased<br>110     Revenue<br>Systems and<br>Sources of Capital Funds       Mode     Operated<br>Operated<br>110     Sources of Capital Funds     Summary of Operating Expensed       Mode     Operated<br>110     Sources<br>Sources of Capital Funds     Sources of Capital Subject       110     Sources of Capital Funds     Sources of Capital Subject       110     Sources of Capital Subject     Sources of Capital Subject       110     Sources of Capital Subject     Sources of Capital Subject       110     Sources of Capital Subject     Sources of Capital Subject       110     Sources of Capital Subject     Sources of Capital Subject       110     Sources of Capital Subject     Sources of Capital Subject       110     Sources of Capital Subject     Sources of Capital Subject       110     Sources of Capital Subject     Sources of Capital Subject       110                                                                                                     | <b>,424,077</b> 100.0%<br><b>pended</b><br>\$0<br>\$0                                                |    |  |
| Service Area Statistics<br>2,898 Square Miles<br>5,443,000 Population       Service Supplied<br>4,039,561 Annual Vehicle Revenue Miles (VRM)<br>198,887 Annual Vehicle Revenue Hours (VRH)<br>110 Vehicles Operated in Maximum Service (VOMS)<br>135 Vehicles Available for Maximum Service (VAMS)       Sources of Capital Funds Exp<br>Bources of Capital Funds<br>State Funds<br>State Funds         Modal Overview       In Maximum Service<br>in Maximum Service       Uses of Capital Funds       State Funds<br>State Funds       State Funds         Mode       Operated<br>Directly       Purchased<br>Transportation       Revenue<br>Systems and<br>Vehicles       Systems and<br>Guideways       Facilities and<br>Stations       Summary of Operating Expenses<br>Stations       Summary of Operating Expenses<br>State State<br>Other Total       Salary, Wages, Benefits       \$15,<br>Stafe,<br>Other Operation         Mode       Operated       Transportation       Vehicles       Guideways       Stations       Other       Total       Salary, Wages, Benefits       \$15,<br>Stafe,<br>Other Operation         Total       110       -       \$0       \$0       \$0       \$0       Purchased Transportation<br>Other Operation       \$8,<br>Other Operation                                                                                                                                                                                                                                                                                                | <b>pended</b><br>\$0<br>\$0                                                                          |    |  |
| 2,898 Square Miles       4,039,561 Annual Vehicle Revenue Miles (VRM)       Fare Revenues         5,443,000 Population       198,887 Annual Vehicle Revenue Hours (VRH)       Local Funds         110 Vehicles Operated in Maximum Service (VOMS)       State Funds         135 Vehicles Available for Maximum Service (VAMS)       Federal Assistance         0ther Funds       Other Funds         Modal Overview       Vehicles Operated       Uses of Capital Funds         0perated       Revenue       Systems and       Facilities and         Mode       Operated       Revenue       Systems and       Facilities and         Commuter Bus       110       -       \$0       \$0       \$0         110       -       \$0       \$0       \$0       \$0         110       -       \$0       \$0       \$0       \$0         110       -       \$0       \$0       \$0       \$0         110       -       \$0       \$0       \$0       \$0         110       -       \$0       \$0       \$0       \$0         110       -       \$0       \$0       \$0       \$0         110       -       \$0       \$0       \$0       \$0       \$0         110<                                                                                                                                                                                                                                                                                                                                                                                                                        | \$0<br>\$0                                                                                           |    |  |
| 2,898       Square Miles       4,039,561       Annual Vehicle Revenue Miles (VRM)       Fare Revenues         5,443,000       Population       198,887       Annual Vehicle Revenue Hours (VRH)       Local Funds         110       Vehicles Operated in Maximum Service (VAMS)       State Funds       State Funds         135       Vehicles Available for Maximum Service (VAMS)       Federal Assistance       Other Funds         Modal Overview       Vehicles Operated       Total Capital Funds       State Funds         Directly       Purchased       Revenue       Systems and       Facilities and       Stations       Other       Total       Salary, Wages, Benefits       \$15, Commuter Bus         110       -       \$0       \$0       \$0       \$0       \$0       Purchased Transportation       \$15, Stations       Other       Total       Salary, Wages, Benefits       \$15, State Sta | \$0<br>\$0                                                                                           |    |  |
| 5,443,000 Population       198,887 Annual Vehicle Revenue Hours (VRH)       Local Funds         110 Vehicles Operated in Maximum Service (VOMS)       State Funds         135 Vehicles Available for Maximum Service (VAMS)       Federal Assistance         0ther Funds       Other Funds         Vehicles Operated       In Maximum Service (VAMS)         100 verview       In Maximum Service         Vehicles Operated       Uses of Capital Funds         Directly       Purchased         Revenue       Systems and         Facilities and       Stations         Operated       Transportation         110       \$0       \$0       \$0         \$0       \$0       \$0       \$0         110       \$0       \$0       \$0       \$0         110       \$0       \$0       \$0       \$0         110       \$0       \$0       \$0       \$0       \$0         110       \$0       \$0       \$0       \$0       \$0       \$0         110       \$0       \$0       \$0       \$0       \$0       \$0         110       \$0       \$0       \$0       \$0       \$0       \$0         110       \$0       \$0       \$0 <td>\$0</td> <td></td>                                                                                                                                                                                                                                                                                                                                                                                                                             | \$0                                                                                                  |    |  |
| State FundsState FundsState FundsState FundsTotal Capital Capital FundsOperatedModal CharacteristicsVehicles OperatedModal CharacteristicsTotal Capital FundsSummary of OperatedModel OverviewSystems and Facilities andOperatedTransportationVehicles OperatedSystems and Facilities andOperated TransportationSystems and Facilities andOperated TransportationSystems and Facilities andOther Capital FundsState FundsState FundsModeOperated TransportationSystems and Facilities andTotalSalary, Wages, Benefits\$15,Commuter Bus\$110\$0\$0\$0\$0State FundsTotalState FundsState Funds<                                                                                                                                                                                                                                                                                                                                                                                                                                                                                                                                                                                                                                                                                                                                                                                                                                                                          |                                                                                                      |    |  |
| Federal Assistance Other Funds         Total Characteristics         Modal Overview       In Maximum Service       Uses of Capital Funds       Summary of Operating Expense         Modal Overview       in Maximum Service       Uses of Capital Funds       Summary of Operating Expense         Mode       Operated       Transportation       Vehicles       Guideways       Stations       Other       Total       Salary, Wages, Benefits       \$15, Commuter Bus       \$110       \$0       \$0       \$0       \$0       \$0       \$0       \$0       \$0, Purchased Transportation       Purchased Transportation       \$8, Total       110       \$8, So the colspan="5">Summary of Operating Expenses                                                                                                                                                                                                                                                                                                                                                                                                                                                                                                                                                                                                                                                                                                                                                                                                                                                                  | $\Psi \nabla$                                                                                        |    |  |
| Modal CharacteristicsTotal Capital Funds ExpendedModal OverviewIn Maximum ServiceUses of Capital FundsSummary of Operating ExpensesModeOperatedTransportationRevenueSystems and<br>GuidewaysFacilities andTotalSalary, Wages, Benefits\$15,<br>Salary, Wages, Benefits\$15,<br>\$15,<br>TotalSalary, Wages, Benefits\$15,<br>\$15,<br>Salary, Wages, Benefits\$16,<br>\$16,<br>Salary, Wages, Benefits\$16,<br>Salary, Wag                         | \$0                                                                                                  |    |  |
| Volal OverviewVehicles Operated<br>in Maximum ServiceUses of Capital FundsSummary of Operating ExpenseModeOperatedTransportationVehiclesGuidewaysStationsOtherTotalModeOperatedTransportationVehiclesGuidewaysStationsOtherTotalCommuter Bus110-\$0\$0\$0\$0\$0Total110-\$0\$0\$0\$0Purchased TransportationOther Operating Expenses\$8,\$0\$0\$0\$0\$0Total110-\$0\$0\$0\$0\$0Other Operating Expenses\$8,\$10\$0\$0\$0\$0Total110-\$0\$0\$0\$0\$0Other Operating Expenses\$8,\$10\$0\$0\$0\$0                                                                                                                                                                                                                                                                                                                                                                                                                                                                                                                                                                                                                                                                                                                                                                                                                                                                                                                                                                                                                                                                                       | <b>\$</b> 0                                                                                          |    |  |
| Modal Overviewin Maximum ServiceUses of Capital FundsSummary of Operating ExpenseDirectlyPurchasedRevenueSystems andFacilities andModeOperatedTransportationVehiclesGuidewaysStationsOtherTotalCommuter Bus110-\$0\$0\$0\$0\$0Total110-\$0\$0\$0\$0\$0Other Operating Expenses\$8,\$10-\$0\$0\$0Other Operating Expenses\$8,\$10\$0\$0\$0\$0Other Operating Expenses\$8,\$10\$0\$0\$0\$0                                                                                                                                                                                                                                                                                                                                                                                                                                                                                                                                                                                                                                                                                                                                                                                                                                                                                                                                                                                                                                                                                                                                                                                              | <b>\$0</b>                                                                                           |    |  |
| DirectlyPurchasedRevenueSystems andFacilities andModeOperatedTransportationVehiclesGuidewaysStationsOtherTotalSalary, Wages, Benefits\$15,Commuter Bus110-\$0\$0\$0\$0\$0Materials and Supplies\$8,Total110-\$0\$0\$0\$0\$0Purchased Transportation\$8,Other Operating Expenses\$8,\$10\$10\$10\$10\$10\$10\$10\$10\$10Total110-\$10\$10\$10\$10\$10\$10\$10\$10\$10\$10\$10\$10Total110-\$10\$10\$10\$10\$10\$10\$10\$10\$10\$10\$10\$10\$10\$10\$10\$10\$10\$10\$10\$10\$10\$10\$10\$10\$10\$10\$10\$10\$10\$10\$10\$10\$10\$10\$10\$10\$10\$10\$10\$10\$10\$10\$10\$10\$10\$10\$10\$10\$10\$10\$10\$10\$10\$10\$10\$10\$10\$10\$10\$10\$10\$10\$10\$10\$10\$10\$10\$10\$10\$10\$10\$10\$10\$10\$10\$10\$10\$10\$10\$10\$10\$10\$10\$10\$10\$10\$10\$10\$1                                                                                                                                                                                                                                                                                                                                                                                                                                                                                                                                                                                                                                                                                                                                                                                                                          |                                                                                                      |    |  |
| ModeOperatedTransportationVehiclesGuidewaysStationsOtherTotalSalary, Wages, Benefits\$15,Commuter Bus110-\$0\$0\$0\$0Materials and Supplies\$8,Total110-\$0\$0\$0\$0\$0Purchased TransportationOther Operating Expenses\$8,                                                                                                                                                                                                                                                                                                                                                                                                                                                                                                                                                                                                                                                                                                                                                                                                                                                                                                                                                                                                                                                                                                                                                                                                                                                                                                                                                           | 3\$ (UE)                                                                                             |    |  |
| Commuter Bus110-\$0\$0\$0\$0\$0Materials and Supplies\$8,Total10-\$0\$0\$0\$0\$0Purchased TransportationOther Operating Expenses\$8,                                                                                                                                                                                                                                                                                                                                                                                                                                                                                                                                                                                                                                                                                                                                                                                                                                                                                                                                                                                                                                                                                                                                                                                                                                                                                                                                                                                                                                                  | ,038,717 47.5%                                                                                       |    |  |
| Total10-\$0\$0\$0\$0Purchased TransportationOther Operating Expenses\$8,4                                                                                                                                                                                                                                                                                                                                                                                                                                                                                                                                                                                                                                                                                                                                                                                                                                                                                                                                                                                                                                                                                                                                                                                                                                                                                                                                                                                                                                                                                                             | ,111,471 25.6%                                                                                       |    |  |
|                                                                                                                                                                                                                                                                                                                                                                                                                                                                                                                                                                                                                                                                                                                                                                                                                                                                                                                                                                                                                                                                                                                                                                                                                                                                                                                                                                                                                                                                                                                                                                                       | \$0 0.0%                                                                                             |    |  |
| Total Operating Expanses \$21                                                                                                                                                                                                                                                                                                                                                                                                                                                                                                                                                                                                                                                                                                                                                                                                                                                                                                                                                                                                                                                                                                                                                                                                                                                                                                                                                                                                                                                                                                                                                         | ,532,474 26.9%                                                                                       |    |  |
| Total Operating Expenses \$31,                                                                                                                                                                                                                                                                                                                                                                                                                                                                                                                                                                                                                                                                                                                                                                                                                                                                                                                                                                                                                                                                                                                                                                                                                                                                                                                                                                                                                                                                                                                                                        | <b>,682,662</b> 100.0%                                                                               |    |  |
|                                                                                                                                                                                                                                                                                                                                                                                                                                                                                                                                                                                                                                                                                                                                                                                                                                                                                                                                                                                                                                                                                                                                                                                                                                                                                                                                                                                                                                                                                                                                                                                       | ,741,414                                                                                             |    |  |
| Purchased Transportation                                                                                                                                                                                                                                                                                                                                                                                                                                                                                                                                                                                                                                                                                                                                                                                                                                                                                                                                                                                                                                                                                                                                                                                                                                                                                                                                                                                                                                                                                                                                                              | <b>A A</b>                                                                                           |    |  |
| (Reported Separately)                                                                                                                                                                                                                                                                                                                                                                                                                                                                                                                                                                                                                                                                                                                                                                                                                                                                                                                                                                                                                                                                                                                                                                                                                                                                                                                                                                                                                                                                                                                                                                 | \$O                                                                                                  |    |  |
| Operation Characteristics                                                                                                                                                                                                                                                                                                                                                                                                                                                                                                                                                                                                                                                                                                                                                                                                                                                                                                                                                                                                                                                                                                                                                                                                                                                                                                                                                                                                                                                                                                                                                             | perated                                                                                              |    |  |
|                                                                                                                                                                                                                                                                                                                                                                                                                                                                                                                                                                                                                                                                                                                                                                                                                                                                                                                                                                                                                                                                                                                                                                                                                                                                                                                                                                                                                                                                                                                                                                                       | aximum I                                                                                             | Pe |  |
| Mode Expenses Fare Revenues Capital Funds Passenger Miles Unlinked Trips Revenue Miles Revenue Hours Route Miles Service                                                                                                                                                                                                                                                                                                                                                                                                                                                                                                                                                                                                                                                                                                                                                                                                                                                                                                                                                                                                                                                                                                                                                                                                                                                                                                                                                                                                                                                              | Service Spare V                                                                                      | /e |  |
| Commuter Bus\$31,682,662\$27,128,563\$068,552,5122,793,2984,039,561198,8870.0135                                                                                                                                                                                                                                                                                                                                                                                                                                                                                                                                                                                                                                                                                                                                                                                                                                                                                                                                                                                                                                                                                                                                                                                                                                                                                                                                                                                                                                                                                                      | 110                                                                                                  |    |  |
| Total       \$31,682,662       \$27,128,563       \$0       68,552,512       2,793,298       4,039,561       198,887       0.0       135                                                                                                                                                                                                                                                                                                                                                                                                                                                                                                                                                                                                                                                                                                                                                                                                                                                                                                                                                                                                                                                                                                                                                                                                                                                                                                                                                                                                                                              | 110                                                                                                  |    |  |
| Performance Measures         Service Efficiency           Service Efficiency         Service Effectiveness                                                                                                                                                                                                                                                                                                                                                                                                                                                                                                                                                                                                                                                                                                                                                                                                                                                                                                                                                                                                                                                                                                                                                                                                                                                                                                                                                                                                                                                                            |                                                                                                      |    |  |
|                                                                                                                                                                                                                                                                                                                                                                                                                                                                                                                                                                                                                                                                                                                                                                                                                                                                                                                                                                                                                                                                                                                                                                                                                                                                                                                                                                                                                                                                                                                                                                                       | Unlinked Trips per                                                                                   |    |  |
|                                                                                                                                                                                                                                                                                                                                                                                                                                                                                                                                                                                                                                                                                                                                                                                                                                                                                                                                                                                                                                                                                                                                                                                                                                                                                                                                                                                                                                                                                                                                                                                       |                                                                                                      | Ve |  |
| Commuter Bus       \$7.84       \$159.30       Commuter Bus       \$0.46       \$11.34         Total       \$159.30       Total       \$0.46       \$11.34                                                                                                                                                                                                                                                                                                                                                                                                                                                                                                                                                                                                                                                                                                                                                                                                                                                                                                                                                                                                                                                                                                                                                                                                                                                                                                                                                                                                                            | 0.7                                                                                                  |    |  |
| Total       \$7.84       \$159.30       Total       \$0.46       \$11.34                                                                                                                                                                                                                                                                                                                                                                                                                                                                                                                                                                                                                                                                                                                                                                                                                                                                                                                                                                                                                                                                                                                                                                                                                                                                                                                                                                                                                                                                                                              | 0.7                                                                                                  |    |  |
| Operating Expense per Vehicle Operating Expense per Passenger Unlinked Passenger Trip per Vehicle<br>Revenue Mile: Commuter Bus Mile: Commuter Bus Revenue Mile: Commuter Bus                                                                                                                                                                                                                                                                                                                                                                                                                                                                                                                                                                                                                                                                                                                                                                                                                                                                                                                                                                                                                                                                                                                                                                                                                                                                                                                                                                                                         |                                                                                                      |    |  |
|                                                                                                                                                                                                                                                                                                                                                                                                                                                                                                                                                                                                                                                                                                                                                                                                                                                                                                                                                                                                                                                                                                                                                                                                                                                                                                                                                                                                                                                                                                                                                                                       |                                                                                                      |    |  |