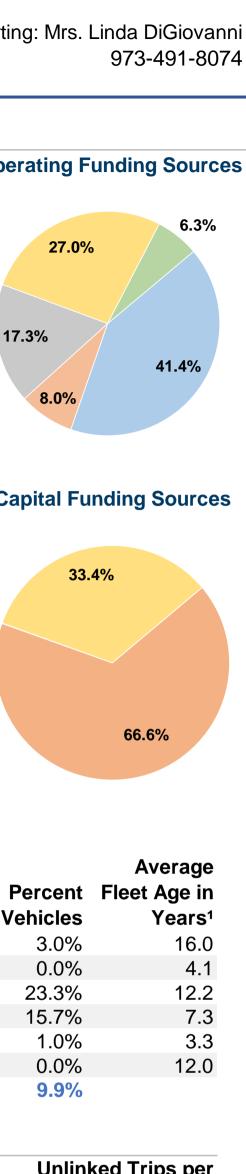

|                                 |                                     |                           | General Info                         | ormation           |                 |                 |                  |               |                                                                                                                                                                                                                                                                                                                                                                                                                                                                                                                                                                                                                                                                                                                                                                                                                                                                                                                                                                                                                                                                                                                                                                                                                                                                                                                                                                                                                                                                                                                                                                                                                                                                                                                                                                                                                                                                                                                                                                                                                                                                                                                                | <b>Financial</b>           | Informatio | on      |
|---------------------------------|-------------------------------------|---------------------------|--------------------------------------|--------------------|-----------------|-----------------|------------------|---------------|--------------------------------------------------------------------------------------------------------------------------------------------------------------------------------------------------------------------------------------------------------------------------------------------------------------------------------------------------------------------------------------------------------------------------------------------------------------------------------------------------------------------------------------------------------------------------------------------------------------------------------------------------------------------------------------------------------------------------------------------------------------------------------------------------------------------------------------------------------------------------------------------------------------------------------------------------------------------------------------------------------------------------------------------------------------------------------------------------------------------------------------------------------------------------------------------------------------------------------------------------------------------------------------------------------------------------------------------------------------------------------------------------------------------------------------------------------------------------------------------------------------------------------------------------------------------------------------------------------------------------------------------------------------------------------------------------------------------------------------------------------------------------------------------------------------------------------------------------------------------------------------------------------------------------------------------------------------------------------------------------------------------------------------------------------------------------------------------------------------------------------|----------------------------|------------|---------|
| Urbanized Area Statistic        | cs - 2010 Census                    | Servi                     | ce Consumption                       |                    |                 | Database        | Information      |               | Sources of Operating                                                                                                                                                                                                                                                                                                                                                                                                                                                                                                                                                                                                                                                                                                                                                                                                                                                                                                                                                                                                                                                                                                                                                                                                                                                                                                                                                                                                                                                                                                                                                                                                                                                                                                                                                                                                                                                                                                                                                                                                                                                                                                           |                            |            | Opera   |
|                                 |                                     |                           | Annual Passenge                      |                    |                 | NTDID: 2        |                  |               | Fare Revenues                                                                                                                                                                                                                                                                                                                                                                                                                                                                                                                                                                                                                                                                                                                                                                                                                                                                                                                                                                                                                                                                                                                                                                                                                                                                                                                                                                                                                                                                                                                                                                                                                                                                                                                                                                                                                                                                                                                                                                                                                                                                                                                  | \$911,481,390              | 41.4%      |         |
|                                 |                                     |                           | Annual Unlinked 1                    | · ·                |                 | Reporter Type:  |                  |               | Local Funds                                                                                                                                                                                                                                                                                                                                                                                                                                                                                                                                                                                                                                                                                                                                                                                                                                                                                                                                                                                                                                                                                                                                                                                                                                                                                                                                                                                                                                                                                                                                                                                                                                                                                                                                                                                                                                                                                                                                                                                                                                                                                                                    | \$175,536,248              | 8.0%       |         |
| 18,351,295 <b>Populatio</b>     |                                     |                           | Average Weekday                      | • • •              |                 |                 |                  |               | State Funds                                                                                                                                                                                                                                                                                                                                                                                                                                                                                                                                                                                                                                                                                                                                                                                                                                                                                                                                                                                                                                                                                                                                                                                                                                                                                                                                                                                                                                                                                                                                                                                                                                                                                                                                                                                                                                                                                                                                                                                                                                                                                                                    | \$381,365,652              | 17.3%      |         |
| •                               | c out of 498 UZAs                   |                           | Average Saturday                     | •                  |                 |                 |                  |               | Federal Assistance                                                                                                                                                                                                                                                                                                                                                                                                                                                                                                                                                                                                                                                                                                                                                                                                                                                                                                                                                                                                                                                                                                                                                                                                                                                                                                                                                                                                                                                                                                                                                                                                                                                                                                                                                                                                                                                                                                                                                                                                                                                                                                             | \$592,998,032              | 27.0%      |         |
| Other UZAs Served               |                                     |                           | Average Sunday l                     | -                  |                 |                 |                  |               | Other Funds                                                                                                                                                                                                                                                                                                                                                                                                                                                                                                                                                                                                                                                                                                                                                                                                                                                                                                                                                                                                                                                                                                                                                                                                                                                                                                                                                                                                                                                                                                                                                                                                                                                                                                                                                                                                                                                                                                                                                                                                                                                                                                                    | \$137,968,545              | 6.3%       |         |
| See Below                       |                                     | 502,921                   | Average Sunday (                     | Jiiiikeu Irips     |                 |                 |                  | Total Oper    | rating Funds Expended                                                                                                                                                                                                                                                                                                                                                                                                                                                                                                                                                                                                                                                                                                                                                                                                                                                                                                                                                                                                                                                                                                                                                                                                                                                                                                                                                                                                                                                                                                                                                                                                                                                                                                                                                                                                                                                                                                                                                                                                                                                                                                          | \$2,199,349,867            | 100.0%     |         |
|                                 |                                     |                           |                                      |                    |                 |                 |                  | i otai opei   | ating runus Expended                                                                                                                                                                                                                                                                                                                                                                                                                                                                                                                                                                                                                                                                                                                                                                                                                                                                                                                                                                                                                                                                                                                                                                                                                                                                                                                                                                                                                                                                                                                                                                                                                                                                                                                                                                                                                                                                                                                                                                                                                                                                                                           | φ2,133,343,007             | 100.078    | 17.3    |
| Service Area Statistics         |                                     | Sorvio                    | ce Supplied                          |                    |                 |                 |                  |               | Sources of Capital                                                                                                                                                                                                                                                                                                                                                                                                                                                                                                                                                                                                                                                                                                                                                                                                                                                                                                                                                                                                                                                                                                                                                                                                                                                                                                                                                                                                                                                                                                                                                                                                                                                                                                                                                                                                                                                                                                                                                                                                                                                                                                             | Eunds Expended             |            |         |
|                                 | ilos                                |                           |                                      | evenue Miles (VRM) |                 |                 |                  |               | Fare Revenues                                                                                                                                                                                                                                                                                                                                                                                                                                                                                                                                                                                                                                                                                                                                                                                                                                                                                                                                                                                                                                                                                                                                                                                                                                                                                                                                                                                                                                                                                                                                                                                                                                                                                                                                                                                                                                                                                                                                                                                                                                                                                                                  | •                          | 0.0%       |         |
| 3,450 <b>Square M</b> i         |                                     |                           |                                      | · · ·              |                 |                 |                  |               | Local Funds                                                                                                                                                                                                                                                                                                                                                                                                                                                                                                                                                                                                                                                                                                                                                                                                                                                                                                                                                                                                                                                                                                                                                                                                                                                                                                                                                                                                                                                                                                                                                                                                                                                                                                                                                                                                                                                                                                                                                                                                                                                                                                                    | \$0<br>\$256 086 515       | 66.6%      |         |
| 18,351,295 <b>Populatio</b>     | 11                                  |                           |                                      | evenue Hours (VRH) |                 |                 |                  |               | State Funds                                                                                                                                                                                                                                                                                                                                                                                                                                                                                                                                                                                                                                                                                                                                                                                                                                                                                                                                                                                                                                                                                                                                                                                                                                                                                                                                                                                                                                                                                                                                                                                                                                                                                                                                                                                                                                                                                                                                                                                                                                                                                                                    | \$356,086,515              |            |         |
|                                 |                                     |                           | •                                    | d in Maximum Servi | . ,             |                 |                  |               |                                                                                                                                                                                                                                                                                                                                                                                                                                                                                                                                                                                                                                                                                                                                                                                                                                                                                                                                                                                                                                                                                                                                                                                                                                                                                                                                                                                                                                                                                                                                                                                                                                                                                                                                                                                                                                                                                                                                                                                                                                                                                                                                | \$321,285<br>\$178,547,640 | 0.1%       |         |
|                                 |                                     | 4,429                     | venicles Available                   | e for Maximum Serv | ice (VAIVIS)    |                 |                  |               | Federal Assistance                                                                                                                                                                                                                                                                                                                                                                                                                                                                                                                                                                                                                                                                                                                                                                                                                                                                                                                                                                                                                                                                                                                                                                                                                                                                                                                                                                                                                                                                                                                                                                                                                                                                                                                                                                                                                                                                                                                                                                                                                                                                                                             | \$178,547,649              | 33.4%      | Con     |
|                                 |                                     |                           |                                      |                    |                 |                 |                  |               | Other Funds                                                                                                                                                                                                                                                                                                                                                                                                                                                                                                                                                                                                                                                                                                                                                                                                                                                                                                                                                                                                                                                                                                                                                                                                                                                                                                                                                                                                                                                                                                                                                                                                                                                                                                                                                                                                                                                                                                                                                                                                                                                                                                                    | \$0                        | 0.0%       | Сар     |
|                                 |                                     |                           | Modal Chara                          | acteristics        |                 |                 |                  | Total Ca      | apital Funds Expended                                                                                                                                                                                                                                                                                                                                                                                                                                                                                                                                                                                                                                                                                                                                                                                                                                                                                                                                                                                                                                                                                                                                                                                                                                                                                                                                                                                                                                                                                                                                                                                                                                                                                                                                                                                                                                                                                                                                                                                                                                                                                                          | \$534,955,449              | 100.0%     |         |
|                                 | Vehicles O                          | perated                   |                                      |                    |                 |                 |                  |               |                                                                                                                                                                                                                                                                                                                                                                                                                                                                                                                                                                                                                                                                                                                                                                                                                                                                                                                                                                                                                                                                                                                                                                                                                                                                                                                                                                                                                                                                                                                                                                                                                                                                                                                                                                                                                                                                                                                                                                                                                                                                                                                                |                            |            |         |
| Modal Overview                  | in Maximum                          | n Service                 |                                      | Use                | s of Capital Fu | nds             |                  |               | Summary of Operati                                                                                                                                                                                                                                                                                                                                                                                                                                                                                                                                                                                                                                                                                                                                                                                                                                                                                                                                                                                                                                                                                                                                                                                                                                                                                                                                                                                                                                                                                                                                                                                                                                                                                                                                                                                                                                                                                                                                                                                                                                                                                                             | ng Expenses (OE)           |            |         |
|                                 | Directly                            | Purchased                 | Revenue                              | Systems and        | Facilities and  |                 |                  |               |                                                                                                                                                                                                                                                                                                                                                                                                                                                                                                                                                                                                                                                                                                                                                                                                                                                                                                                                                                                                                                                                                                                                                                                                                                                                                                                                                                                                                                                                                                                                                                                                                                                                                                                                                                                                                                                                                                                                                                                                                                                                                                                                |                            | C          | 0.1%    |
| Mode                            | Operated                            | Transportation            | Vehicles                             | Guideways          | Stations        | Other           | Total            | Sa            | alary, Wages, Benefits                                                                                                                                                                                                                                                                                                                                                                                                                                                                                                                                                                                                                                                                                                                                                                                                                                                                                                                                                                                                                                                                                                                                                                                                                                                                                                                                                                                                                                                                                                                                                                                                                                                                                                                                                                                                                                                                                                                                                                                                                                                                                                         | \$1,348,303,621            | 65.5%      |         |
| Commuter Rail                   | 1,296                               | -                         | \$163,194,000                        | \$150,062,376      | \$9,183,846     | \$10,982,638    | \$333,422,860    | Ν             | Aaterials and Supplies                                                                                                                                                                                                                                                                                                                                                                                                                                                                                                                                                                                                                                                                                                                                                                                                                                                                                                                                                                                                                                                                                                                                                                                                                                                                                                                                                                                                                                                                                                                                                                                                                                                                                                                                                                                                                                                                                                                                                                                                                                                                                                         | \$305,988,846              | 14.9%      |         |
| Demand Response                 | -                                   | 379                       | \$2,126,784                          | \$62,502           | \$418,440       | \$0             | \$2,607,726      |               | chased Transportation                                                                                                                                                                                                                                                                                                                                                                                                                                                                                                                                                                                                                                                                                                                                                                                                                                                                                                                                                                                                                                                                                                                                                                                                                                                                                                                                                                                                                                                                                                                                                                                                                                                                                                                                                                                                                                                                                                                                                                                                                                                                                                          | \$177,722,483              | 8.6%       |         |
| Light Rail                      | 14                                  | 42                        | \$30,468,102                         | \$36,865,717       | \$25,028,415    | \$59,384        | \$92,421,618     | Othe          | r Operating Expenses                                                                                                                                                                                                                                                                                                                                                                                                                                                                                                                                                                                                                                                                                                                                                                                                                                                                                                                                                                                                                                                                                                                                                                                                                                                                                                                                                                                                                                                                                                                                                                                                                                                                                                                                                                                                                                                                                                                                                                                                                                                                                                           | \$226,422,002              | 11.0%      |         |
| Bus                             | 1,866                               | 181                       | \$66,074,699                         | \$19,424,596       | \$7,975,784     | \$2,617,786     | \$96,092,865     | Tot           | al Operating Expenses                                                                                                                                                                                                                                                                                                                                                                                                                                                                                                                                                                                                                                                                                                                                                                                                                                                                                                                                                                                                                                                                                                                                                                                                                                                                                                                                                                                                                                                                                                                                                                                                                                                                                                                                                                                                                                                                                                                                                                                                                                                                                                          | \$2,058,436,952            | 100.0%     |         |
| Vanpool                         | -                                   | 196                       | \$0                                  | \$0                | \$180,162       | \$0             | \$180,162        | Reconciling C | DE Cash Expenditures                                                                                                                                                                                                                                                                                                                                                                                                                                                                                                                                                                                                                                                                                                                                                                                                                                                                                                                                                                                                                                                                                                                                                                                                                                                                                                                                                                                                                                                                                                                                                                                                                                                                                                                                                                                                                                                                                                                                                                                                                                                                                                           | \$140,912,915              |            |         |
| Hybrid Rail                     | -                                   | 15                        | \$0                                  | \$286,818          | \$9,943,400     | \$0             | \$10,230,218     | Purc          | chased Transportation                                                                                                                                                                                                                                                                                                                                                                                                                                                                                                                                                                                                                                                                                                                                                                                                                                                                                                                                                                                                                                                                                                                                                                                                                                                                                                                                                                                                                                                                                                                                                                                                                                                                                                                                                                                                                                                                                                                                                                                                                                                                                                          |                            |            |         |
| Total                           | 3,176                               | 813                       | \$261,863,585                        | \$206,702,009      | \$52,730,047    | \$13,659,808    | \$534,955,449    | (             | (Reported Separately)                                                                                                                                                                                                                                                                                                                                                                                                                                                                                                                                                                                                                                                                                                                                                                                                                                                                                                                                                                                                                                                                                                                                                                                                                                                                                                                                                                                                                                                                                                                                                                                                                                                                                                                                                                                                                                                                                                                                                                                                                                                                                                          | \$0                        |            |         |
| <b>Operation Characteristic</b> | cs                                  |                           |                                      |                    |                 |                 |                  | Fixed Guidew  | vay Vehicles Available                                                                                                                                                                                                                                                                                                                                                                                                                                                                                                                                                                                                                                                                                                                                                                                                                                                                                                                                                                                                                                                                                                                                                                                                                                                                                                                                                                                                                                                                                                                                                                                                                                                                                                                                                                                                                                                                                                                                                                                                                                                                                                         | Vehicles Operated          |            |         |
|                                 | Operating                           |                           | Uses of                              | Annual             | Annual          | Annual Vehicle  | Annual Vehicle   | Directio      | •                                                                                                                                                                                                                                                                                                                                                                                                                                                                                                                                                                                                                                                                                                                                                                                                                                                                                                                                                                                                                                                                                                                                                                                                                                                                                                                                                                                                                                                                                                                                                                                                                                                                                                                                                                                                                                                                                                                                                                                                                                                                                                                              | in Maximum                 |            | Ре      |
| Mode                            | Expenses                            | Fare Revenues             | Capital Funds                        | Passenger Miles    | Unlinked Trips  | Revenue Miles   | Revenue Hours    | Route Mi      |                                                                                                                                                                                                                                                                                                                                                                                                                                                                                                                                                                                                                                                                                                                                                                                                                                                                                                                                                                                                                                                                                                                                                                                                                                                                                                                                                                                                                                                                                                                                                                                                                                                                                                                                                                                                                                                                                                                                                                                                                                                                                                                                |                            | Sn         | are Veł |
| Commuter Rail                   | \$961,804,728                       | \$520,917,786             | \$333,422,860                        | 2,172,465,749      | 85,639,201      | 62,874,564      | 1,895,817        |               |                                                                                                                                                                                                                                                                                                                                                                                                                                                                                                                                                                                                                                                                                                                                                                                                                                                                                                                                                                                                                                                                                                                                                                                                                                                                                                                                                                                                                                                                                                                                                                                                                                                                                                                                                                                                                                                                                                                                                                                                                                                                                                                                |                            | 50         |         |
| Demand Response                 | \$80,336,459                        | \$2,463,058               | \$2,607,726                          | 8,133,967          | 1,271,302       |                 | 753,173          | 1,00          | 01.8 1,336<br>0.0 379                                                                                                                                                                                                                                                                                                                                                                                                                                                                                                                                                                                                                                                                                                                                                                                                                                                                                                                                                                                                                                                                                                                                                                                                                                                                                                                                                                                                                                                                                                                                                                                                                                                                                                                                                                                                                                                                                                                                                                                                                                                                                                          | 379                        |            |         |
| Light Rail                      | \$96,451,043                        | \$19,292,472              | \$92,421,618                         | 58,316,243         | 19,178,538      |                 | 201,494          |               | 0.0 379<br>03.0 73                                                                                                                                                                                                                                                                                                                                                                                                                                                                                                                                                                                                                                                                                                                                                                                                                                                                                                                                                                                                                                                                                                                                                                                                                                                                                                                                                                                                                                                                                                                                                                                                                                                                                                                                                                                                                                                                                                                                                                                                                                                                                                             | 56                         |            | 2       |
| Bus                             | \$873,373,847                       | \$364,211,038             | \$96,092,865                         | 1,121,877,648      | 161,229,298     |                 | 5,758,149        |               | 1.0 2428                                                                                                                                                                                                                                                                                                                                                                                                                                                                                                                                                                                                                                                                                                                                                                                                                                                                                                                                                                                                                                                                                                                                                                                                                                                                                                                                                                                                                                                                                                                                                                                                                                                                                                                                                                                                                                                                                                                                                                                                                                                                                                                       | 2,047                      |            | 2       |
| Vanpool                         | \$12,543,021                        | \$2,179,957               | \$180,162                            | 27,211,050         | 769,980         | 4,592,963       | 104,124          |               | 0.0 198                                                                                                                                                                                                                                                                                                                                                                                                                                                                                                                                                                                                                                                                                                                                                                                                                                                                                                                                                                                                                                                                                                                                                                                                                                                                                                                                                                                                                                                                                                                                                                                                                                                                                                                                                                                                                                                                                                                                                                                                                                                                                                                        | 196                        |            |         |
| Hybrid Rail                     | \$33,927,854                        | \$2,417,079               | \$10,230,218                         | 44,322,372         | 2,869,707       | 1,270,176       | 51,316           |               | igentiation in the second seco | 15                         |            |         |
| Total                           | \$2,058,436,952                     | \$911,481,390             | <b>\$534,955,449</b>                 | 3,432,327,029      | 270,958,026     |                 | <b>8,764,073</b> | 1,16          |                                                                                                                                                                                                                                                                                                                                                                                                                                                                                                                                                                                                                                                                                                                                                                                                                                                                                                                                                                                                                                                                                                                                                                                                                                                                                                                                                                                                                                                                                                                                                                                                                                                                                                                                                                                                                                                                                                                                                                                                                                                                                                                                | 3,989                      |            |         |
| Total                           | <i>ψ</i> 2,030, <del>4</del> 30,332 | φ311, <del>4</del> 01,330 | <b>4007</b> , <b>300</b> , <b>49</b> | 5,452,527,025      | 270,330,020     | 103,004,042     | 0,704,075        | 1,10          | JJ.J 7,723                                                                                                                                                                                                                                                                                                                                                                                                                                                                                                                                                                                                                                                                                                                                                                                                                                                                                                                                                                                                                                                                                                                                                                                                                                                                                                                                                                                                                                                                                                                                                                                                                                                                                                                                                                                                                                                                                                                                                                                                                                                                                                                     | 5,303                      |            |         |
| Performance Measures            |                                     |                           | rvice Efficiency                     |                    |                 | _               |                  |               | Service Eff                                                                                                                                                                                                                                                                                                                                                                                                                                                                                                                                                                                                                                                                                                                                                                                                                                                                                                                                                                                                                                                                                                                                                                                                                                                                                                                                                                                                                                                                                                                                                                                                                                                                                                                                                                                                                                                                                                                                                                                                                                                                                                                    |                            | <u> </u>   |         |
|                                 | -                                   | ting Expenses per         | -                                    | ting Expenses per  |                 |                 | Operating Exp    | -             | perating Expenses per                                                                                                                                                                                                                                                                                                                                                                                                                                                                                                                                                                                                                                                                                                                                                                                                                                                                                                                                                                                                                                                                                                                                                                                                                                                                                                                                                                                                                                                                                                                                                                                                                                                                                                                                                                                                                                                                                                                                                                                                                                                                                                          |                            | Trips per  |         |
| Mode                            | Veh                                 | icle Revenue Mile         | Veh                                  | icle Revenue Hour  |                 | Mode            | Passe            | •             | nlinked Passenger Trip                                                                                                                                                                                                                                                                                                                                                                                                                                                                                                                                                                                                                                                                                                                                                                                                                                                                                                                                                                                                                                                                                                                                                                                                                                                                                                                                                                                                                                                                                                                                                                                                                                                                                                                                                                                                                                                                                                                                                                                                                                                                                                         | Vehicle Rev                |            | Veh     |
| Commuter Rail                   |                                     | \$15.30                   |                                      | \$507.33           |                 | Commuter Rail   |                  | \$0.44        | \$11.23                                                                                                                                                                                                                                                                                                                                                                                                                                                                                                                                                                                                                                                                                                                                                                                                                                                                                                                                                                                                                                                                                                                                                                                                                                                                                                                                                                                                                                                                                                                                                                                                                                                                                                                                                                                                                                                                                                                                                                                                                                                                                                                        |                            | 1.4        |         |
| Demand Response                 |                                     | \$6.15                    |                                      | \$106.66           |                 | Demand Response | 9                | \$9.88        | \$63.19                                                                                                                                                                                                                                                                                                                                                                                                                                                                                                                                                                                                                                                                                                                                                                                                                                                                                                                                                                                                                                                                                                                                                                                                                                                                                                                                                                                                                                                                                                                                                                                                                                                                                                                                                                                                                                                                                                                                                                                                                                                                                                                        |                            | 0.1        |         |
| Light Pail                      |                                     | ¢38 83                    |                                      | ¢178 68            |                 | Light Rail      |                  | \$1 65        | <u> </u>                                                                                                                                                                                                                                                                                                                                                                                                                                                                                                                                                                                                                                                                                                                                                                                                                                                                                                                                                                                                                                                                                                                                                                                                                                                                                                                                                                                                                                                                                                                                                                                                                                                                                                                                                                                                                                                                                                                                                                                                                                                                                                                       |                            | 77         |         |