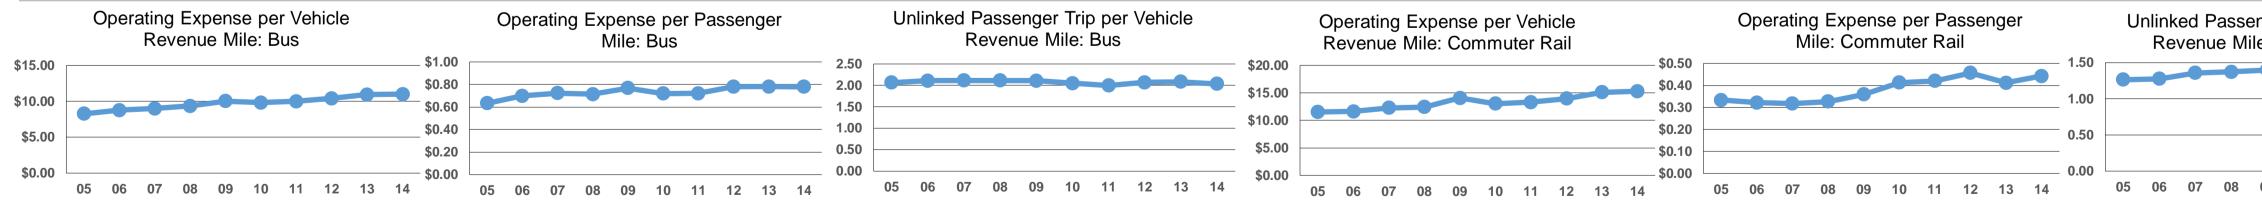

|                                 |                                     |                           | General Info                         | ormation           |                 |                 |                  |               |                                                                                                                                                                                                                                                                                                                                                                                                                                                                                                                                                                                                                                                                                                                                                                                                                                                                                                                                                                                                                                                                                                                                                                                                                                                                                                                                                                                                                                                                                                                                                                                                                                                                                                                                                                                                                                                                                                                                                                                                                                                                                                                                | <b>Financial</b>           | Informatio | on      |
|---------------------------------|-------------------------------------|---------------------------|--------------------------------------|--------------------|-----------------|-----------------|------------------|---------------|--------------------------------------------------------------------------------------------------------------------------------------------------------------------------------------------------------------------------------------------------------------------------------------------------------------------------------------------------------------------------------------------------------------------------------------------------------------------------------------------------------------------------------------------------------------------------------------------------------------------------------------------------------------------------------------------------------------------------------------------------------------------------------------------------------------------------------------------------------------------------------------------------------------------------------------------------------------------------------------------------------------------------------------------------------------------------------------------------------------------------------------------------------------------------------------------------------------------------------------------------------------------------------------------------------------------------------------------------------------------------------------------------------------------------------------------------------------------------------------------------------------------------------------------------------------------------------------------------------------------------------------------------------------------------------------------------------------------------------------------------------------------------------------------------------------------------------------------------------------------------------------------------------------------------------------------------------------------------------------------------------------------------------------------------------------------------------------------------------------------------------|----------------------------|------------|---------|
| Urbanized Area Statistic        | cs - 2010 Census                    | Servi                     | ce Consumption                       |                    |                 | Database        | Information      |               | Sources of Operating                                                                                                                                                                                                                                                                                                                                                                                                                                                                                                                                                                                                                                                                                                                                                                                                                                                                                                                                                                                                                                                                                                                                                                                                                                                                                                                                                                                                                                                                                                                                                                                                                                                                                                                                                                                                                                                                                                                                                                                                                                                                                                           |                            |            | Opera   |
|                                 |                                     |                           | Annual Passenge                      |                    |                 | NTDID: 2        |                  |               | Fare Revenues                                                                                                                                                                                                                                                                                                                                                                                                                                                                                                                                                                                                                                                                                                                                                                                                                                                                                                                                                                                                                                                                                                                                                                                                                                                                                                                                                                                                                                                                                                                                                                                                                                                                                                                                                                                                                                                                                                                                                                                                                                                                                                                  | \$911,481,390              | 41.4%      |         |
|                                 |                                     |                           | Annual Unlinked 1                    | · ·                |                 | Reporter Type:  |                  |               | Local Funds                                                                                                                                                                                                                                                                                                                                                                                                                                                                                                                                                                                                                                                                                                                                                                                                                                                                                                                                                                                                                                                                                                                                                                                                                                                                                                                                                                                                                                                                                                                                                                                                                                                                                                                                                                                                                                                                                                                                                                                                                                                                                                                    | \$175,536,248              | 8.0%       |         |
| 18,351,295 <b>Populatio</b>     |                                     |                           | Average Weekday                      | • • •              |                 |                 |                  |               | State Funds                                                                                                                                                                                                                                                                                                                                                                                                                                                                                                                                                                                                                                                                                                                                                                                                                                                                                                                                                                                                                                                                                                                                                                                                                                                                                                                                                                                                                                                                                                                                                                                                                                                                                                                                                                                                                                                                                                                                                                                                                                                                                                                    | \$381,365,652              | 17.3%      |         |
| •                               | c out of 498 UZAs                   |                           | Average Saturday                     | •                  |                 |                 |                  |               | Federal Assistance                                                                                                                                                                                                                                                                                                                                                                                                                                                                                                                                                                                                                                                                                                                                                                                                                                                                                                                                                                                                                                                                                                                                                                                                                                                                                                                                                                                                                                                                                                                                                                                                                                                                                                                                                                                                                                                                                                                                                                                                                                                                                                             | \$592,998,032              | 27.0%      |         |
| Other UZAs Served               |                                     |                           | Average Sunday l                     | -                  |                 |                 |                  |               | Other Funds                                                                                                                                                                                                                                                                                                                                                                                                                                                                                                                                                                                                                                                                                                                                                                                                                                                                                                                                                                                                                                                                                                                                                                                                                                                                                                                                                                                                                                                                                                                                                                                                                                                                                                                                                                                                                                                                                                                                                                                                                                                                                                                    | \$137,968,545              | 6.3%       |         |
| See Below                       |                                     | 502,921                   | Average Sunday (                     | Jiiiikeu Irips     |                 |                 |                  | Total Oper    | rating Funds Expended                                                                                                                                                                                                                                                                                                                                                                                                                                                                                                                                                                                                                                                                                                                                                                                                                                                                                                                                                                                                                                                                                                                                                                                                                                                                                                                                                                                                                                                                                                                                                                                                                                                                                                                                                                                                                                                                                                                                                                                                                                                                                                          | \$2,199,349,867            | 100.0%     |         |
|                                 |                                     |                           |                                      |                    |                 |                 |                  | i otai opei   | ating runus Expended                                                                                                                                                                                                                                                                                                                                                                                                                                                                                                                                                                                                                                                                                                                                                                                                                                                                                                                                                                                                                                                                                                                                                                                                                                                                                                                                                                                                                                                                                                                                                                                                                                                                                                                                                                                                                                                                                                                                                                                                                                                                                                           | φ2,133,343,007             | 100.078    | 17.3    |
| Service Area Statistics         |                                     | Sorvio                    | ce Supplied                          |                    |                 |                 |                  |               | Sources of Capital                                                                                                                                                                                                                                                                                                                                                                                                                                                                                                                                                                                                                                                                                                                                                                                                                                                                                                                                                                                                                                                                                                                                                                                                                                                                                                                                                                                                                                                                                                                                                                                                                                                                                                                                                                                                                                                                                                                                                                                                                                                                                                             | Eunds Expended             |            |         |
|                                 | ilos                                |                           |                                      | evenue Miles (VRM) |                 |                 |                  |               | Fare Revenues                                                                                                                                                                                                                                                                                                                                                                                                                                                                                                                                                                                                                                                                                                                                                                                                                                                                                                                                                                                                                                                                                                                                                                                                                                                                                                                                                                                                                                                                                                                                                                                                                                                                                                                                                                                                                                                                                                                                                                                                                                                                                                                  | •                          | 0.0%       |         |
| 3,450 <b>Square M</b> i         |                                     |                           |                                      | · · ·              |                 |                 |                  |               | Local Funds                                                                                                                                                                                                                                                                                                                                                                                                                                                                                                                                                                                                                                                                                                                                                                                                                                                                                                                                                                                                                                                                                                                                                                                                                                                                                                                                                                                                                                                                                                                                                                                                                                                                                                                                                                                                                                                                                                                                                                                                                                                                                                                    | \$0<br>\$256 086 515       | 66.6%      |         |
| 18,351,295 <b>Populatio</b>     | 11                                  |                           |                                      | evenue Hours (VRH) |                 |                 |                  |               | State Funds                                                                                                                                                                                                                                                                                                                                                                                                                                                                                                                                                                                                                                                                                                                                                                                                                                                                                                                                                                                                                                                                                                                                                                                                                                                                                                                                                                                                                                                                                                                                                                                                                                                                                                                                                                                                                                                                                                                                                                                                                                                                                                                    | \$356,086,515              |            |         |
|                                 |                                     |                           | •                                    | d in Maximum Servi | . ,             |                 |                  |               |                                                                                                                                                                                                                                                                                                                                                                                                                                                                                                                                                                                                                                                                                                                                                                                                                                                                                                                                                                                                                                                                                                                                                                                                                                                                                                                                                                                                                                                                                                                                                                                                                                                                                                                                                                                                                                                                                                                                                                                                                                                                                                                                | \$321,285<br>\$178,547,640 | 0.1%       |         |
|                                 |                                     | 4,429                     | venicles Available                   | e for Maximum Serv | ice (VAIVIS)    |                 |                  |               | Federal Assistance                                                                                                                                                                                                                                                                                                                                                                                                                                                                                                                                                                                                                                                                                                                                                                                                                                                                                                                                                                                                                                                                                                                                                                                                                                                                                                                                                                                                                                                                                                                                                                                                                                                                                                                                                                                                                                                                                                                                                                                                                                                                                                             | \$178,547,649              | 33.4%      | Con     |
|                                 |                                     |                           |                                      |                    |                 |                 |                  |               | Other Funds                                                                                                                                                                                                                                                                                                                                                                                                                                                                                                                                                                                                                                                                                                                                                                                                                                                                                                                                                                                                                                                                                                                                                                                                                                                                                                                                                                                                                                                                                                                                                                                                                                                                                                                                                                                                                                                                                                                                                                                                                                                                                                                    | \$0                        | 0.0%       | Сар     |
|                                 |                                     |                           | Modal Chara                          | acteristics        |                 |                 |                  | Total Ca      | apital Funds Expended                                                                                                                                                                                                                                                                                                                                                                                                                                                                                                                                                                                                                                                                                                                                                                                                                                                                                                                                                                                                                                                                                                                                                                                                                                                                                                                                                                                                                                                                                                                                                                                                                                                                                                                                                                                                                                                                                                                                                                                                                                                                                                          | \$534,955,449              | 100.0%     |         |
|                                 | Vehicles O                          | perated                   |                                      |                    |                 |                 |                  |               |                                                                                                                                                                                                                                                                                                                                                                                                                                                                                                                                                                                                                                                                                                                                                                                                                                                                                                                                                                                                                                                                                                                                                                                                                                                                                                                                                                                                                                                                                                                                                                                                                                                                                                                                                                                                                                                                                                                                                                                                                                                                                                                                |                            |            |         |
| Modal Overview                  | in Maximum                          | n Service                 |                                      | Use                | s of Capital Fu | nds             |                  |               | Summary of Operati                                                                                                                                                                                                                                                                                                                                                                                                                                                                                                                                                                                                                                                                                                                                                                                                                                                                                                                                                                                                                                                                                                                                                                                                                                                                                                                                                                                                                                                                                                                                                                                                                                                                                                                                                                                                                                                                                                                                                                                                                                                                                                             | ng Expenses (OE)           |            |         |
|                                 | Directly                            | Purchased                 | Revenue                              | Systems and        | Facilities and  |                 |                  |               |                                                                                                                                                                                                                                                                                                                                                                                                                                                                                                                                                                                                                                                                                                                                                                                                                                                                                                                                                                                                                                                                                                                                                                                                                                                                                                                                                                                                                                                                                                                                                                                                                                                                                                                                                                                                                                                                                                                                                                                                                                                                                                                                |                            | C          | 0.1%    |
| Mode                            | Operated                            | Transportation            | Vehicles                             | Guideways          | Stations        | Other           | Total            | Sa            | alary, Wages, Benefits                                                                                                                                                                                                                                                                                                                                                                                                                                                                                                                                                                                                                                                                                                                                                                                                                                                                                                                                                                                                                                                                                                                                                                                                                                                                                                                                                                                                                                                                                                                                                                                                                                                                                                                                                                                                                                                                                                                                                                                                                                                                                                         | \$1,348,303,621            | 65.5%      |         |
| Commuter Rail                   | 1,296                               | -                         | \$163,194,000                        | \$150,062,376      | \$9,183,846     | \$10,982,638    | \$333,422,860    | Ν             | Aaterials and Supplies                                                                                                                                                                                                                                                                                                                                                                                                                                                                                                                                                                                                                                                                                                                                                                                                                                                                                                                                                                                                                                                                                                                                                                                                                                                                                                                                                                                                                                                                                                                                                                                                                                                                                                                                                                                                                                                                                                                                                                                                                                                                                                         | \$305,988,846              | 14.9%      |         |
| Demand Response                 | -                                   | 379                       | \$2,126,784                          | \$62,502           | \$418,440       | \$0             | \$2,607,726      |               | chased Transportation                                                                                                                                                                                                                                                                                                                                                                                                                                                                                                                                                                                                                                                                                                                                                                                                                                                                                                                                                                                                                                                                                                                                                                                                                                                                                                                                                                                                                                                                                                                                                                                                                                                                                                                                                                                                                                                                                                                                                                                                                                                                                                          | \$177,722,483              | 8.6%       |         |
| Light Rail                      | 14                                  | 42                        | \$30,468,102                         | \$36,865,717       | \$25,028,415    | \$59,384        | \$92,421,618     | Othe          | r Operating Expenses                                                                                                                                                                                                                                                                                                                                                                                                                                                                                                                                                                                                                                                                                                                                                                                                                                                                                                                                                                                                                                                                                                                                                                                                                                                                                                                                                                                                                                                                                                                                                                                                                                                                                                                                                                                                                                                                                                                                                                                                                                                                                                           | \$226,422,002              | 11.0%      |         |
| Bus                             | 1,866                               | 181                       | \$66,074,699                         | \$19,424,596       | \$7,975,784     | \$2,617,786     | \$96,092,865     | Tot           | al Operating Expenses                                                                                                                                                                                                                                                                                                                                                                                                                                                                                                                                                                                                                                                                                                                                                                                                                                                                                                                                                                                                                                                                                                                                                                                                                                                                                                                                                                                                                                                                                                                                                                                                                                                                                                                                                                                                                                                                                                                                                                                                                                                                                                          | \$2,058,436,952            | 100.0%     |         |
| Vanpool                         | -                                   | 196                       | \$0                                  | \$0                | \$180,162       | \$0             | \$180,162        | Reconciling C | DE Cash Expenditures                                                                                                                                                                                                                                                                                                                                                                                                                                                                                                                                                                                                                                                                                                                                                                                                                                                                                                                                                                                                                                                                                                                                                                                                                                                                                                                                                                                                                                                                                                                                                                                                                                                                                                                                                                                                                                                                                                                                                                                                                                                                                                           | \$140,912,915              |            |         |
| Hybrid Rail                     | -                                   | 15                        | \$0                                  | \$286,818          | \$9,943,400     | \$0             | \$10,230,218     | Purc          | chased Transportation                                                                                                                                                                                                                                                                                                                                                                                                                                                                                                                                                                                                                                                                                                                                                                                                                                                                                                                                                                                                                                                                                                                                                                                                                                                                                                                                                                                                                                                                                                                                                                                                                                                                                                                                                                                                                                                                                                                                                                                                                                                                                                          |                            |            |         |
| Total                           | 3,176                               | 813                       | \$261,863,585                        | \$206,702,009      | \$52,730,047    | \$13,659,808    | \$534,955,449    | (             | (Reported Separately)                                                                                                                                                                                                                                                                                                                                                                                                                                                                                                                                                                                                                                                                                                                                                                                                                                                                                                                                                                                                                                                                                                                                                                                                                                                                                                                                                                                                                                                                                                                                                                                                                                                                                                                                                                                                                                                                                                                                                                                                                                                                                                          | \$0                        |            |         |
| <b>Operation Characteristic</b> | cs                                  |                           |                                      |                    |                 |                 |                  | Fixed Guidew  | vay Vehicles Available                                                                                                                                                                                                                                                                                                                                                                                                                                                                                                                                                                                                                                                                                                                                                                                                                                                                                                                                                                                                                                                                                                                                                                                                                                                                                                                                                                                                                                                                                                                                                                                                                                                                                                                                                                                                                                                                                                                                                                                                                                                                                                         | Vehicles Operated          |            |         |
|                                 | Operating                           |                           | Uses of                              | Annual             | Annual          | Annual Vehicle  | Annual Vehicle   | Directio      | •                                                                                                                                                                                                                                                                                                                                                                                                                                                                                                                                                                                                                                                                                                                                                                                                                                                                                                                                                                                                                                                                                                                                                                                                                                                                                                                                                                                                                                                                                                                                                                                                                                                                                                                                                                                                                                                                                                                                                                                                                                                                                                                              | in Maximum                 |            | Ре      |
| Mode                            | Expenses                            | Fare Revenues             | Capital Funds                        | Passenger Miles    | Unlinked Trips  | Revenue Miles   | Revenue Hours    | Route Mi      |                                                                                                                                                                                                                                                                                                                                                                                                                                                                                                                                                                                                                                                                                                                                                                                                                                                                                                                                                                                                                                                                                                                                                                                                                                                                                                                                                                                                                                                                                                                                                                                                                                                                                                                                                                                                                                                                                                                                                                                                                                                                                                                                |                            | Sn         | are Veł |
| Commuter Rail                   | \$961,804,728                       | \$520,917,786             | \$333,422,860                        | 2,172,465,749      | 85,639,201      | 62,874,564      | 1,895,817        |               |                                                                                                                                                                                                                                                                                                                                                                                                                                                                                                                                                                                                                                                                                                                                                                                                                                                                                                                                                                                                                                                                                                                                                                                                                                                                                                                                                                                                                                                                                                                                                                                                                                                                                                                                                                                                                                                                                                                                                                                                                                                                                                                                |                            | 50         |         |
| Demand Response                 | \$80,336,459                        | \$2,463,058               | \$2,607,726                          | 8,133,967          | 1,271,302       |                 | 753,173          | 1,00          | 01.8 1,336<br>0.0 379                                                                                                                                                                                                                                                                                                                                                                                                                                                                                                                                                                                                                                                                                                                                                                                                                                                                                                                                                                                                                                                                                                                                                                                                                                                                                                                                                                                                                                                                                                                                                                                                                                                                                                                                                                                                                                                                                                                                                                                                                                                                                                          | 379                        |            |         |
| Light Rail                      | \$96,451,043                        | \$19,292,472              | \$92,421,618                         | 58,316,243         | 19,178,538      |                 | 201,494          |               | 0.0 379<br>03.0 73                                                                                                                                                                                                                                                                                                                                                                                                                                                                                                                                                                                                                                                                                                                                                                                                                                                                                                                                                                                                                                                                                                                                                                                                                                                                                                                                                                                                                                                                                                                                                                                                                                                                                                                                                                                                                                                                                                                                                                                                                                                                                                             | 56                         |            | 2       |
| Bus                             | \$873,373,847                       | \$364,211,038             | \$96,092,865                         | 1,121,877,648      | 161,229,298     |                 | 5,758,149        |               | 1.0 2428                                                                                                                                                                                                                                                                                                                                                                                                                                                                                                                                                                                                                                                                                                                                                                                                                                                                                                                                                                                                                                                                                                                                                                                                                                                                                                                                                                                                                                                                                                                                                                                                                                                                                                                                                                                                                                                                                                                                                                                                                                                                                                                       | 2,047                      |            | 2       |
| Vanpool                         | \$12,543,021                        | \$2,179,957               | \$180,162                            | 27,211,050         | 769,980         | 4,592,963       | 104,124          |               | 0.0 198                                                                                                                                                                                                                                                                                                                                                                                                                                                                                                                                                                                                                                                                                                                                                                                                                                                                                                                                                                                                                                                                                                                                                                                                                                                                                                                                                                                                                                                                                                                                                                                                                                                                                                                                                                                                                                                                                                                                                                                                                                                                                                                        | 196                        |            |         |
| Hybrid Rail                     | \$33,927,854                        | \$2,417,079               | \$10,230,218                         | 44,322,372         | 2,869,707       | 1,270,176       | 51,316           |               | igentiation in the second seco | 15                         |            |         |
| Total                           | \$2,058,436,952                     | \$911,481,390             | <b>\$534,955,449</b>                 | 3,432,327,029      | 270,958,026     |                 | <b>8,764,073</b> | 1,16          |                                                                                                                                                                                                                                                                                                                                                                                                                                                                                                                                                                                                                                                                                                                                                                                                                                                                                                                                                                                                                                                                                                                                                                                                                                                                                                                                                                                                                                                                                                                                                                                                                                                                                                                                                                                                                                                                                                                                                                                                                                                                                                                                | 3,989                      |            |         |
| Total                           | <i>ψ</i> 2,030, <del>4</del> 30,332 | φ311, <del>4</del> 01,330 | <b>4007</b> , <b>300</b> , <b>49</b> | 5,452,527,025      | 270,330,020     | 103,004,042     | 0,704,075        | 1,10          | JJ.J 7,723                                                                                                                                                                                                                                                                                                                                                                                                                                                                                                                                                                                                                                                                                                                                                                                                                                                                                                                                                                                                                                                                                                                                                                                                                                                                                                                                                                                                                                                                                                                                                                                                                                                                                                                                                                                                                                                                                                                                                                                                                                                                                                                     | 5,303                      |            |         |
| Performance Measures            |                                     |                           | rvice Efficiency                     |                    |                 | _               |                  |               | Service Eff                                                                                                                                                                                                                                                                                                                                                                                                                                                                                                                                                                                                                                                                                                                                                                                                                                                                                                                                                                                                                                                                                                                                                                                                                                                                                                                                                                                                                                                                                                                                                                                                                                                                                                                                                                                                                                                                                                                                                                                                                                                                                                                    |                            | <u> </u>   |         |
|                                 | -                                   | ting Expenses per         | -                                    | ting Expenses per  |                 |                 | Operating Exp    | -             | perating Expenses per                                                                                                                                                                                                                                                                                                                                                                                                                                                                                                                                                                                                                                                                                                                                                                                                                                                                                                                                                                                                                                                                                                                                                                                                                                                                                                                                                                                                                                                                                                                                                                                                                                                                                                                                                                                                                                                                                                                                                                                                                                                                                                          |                            | Trips per  |         |
| Mode                            | Veh                                 | icle Revenue Mile         | Veh                                  | icle Revenue Hour  |                 | Mode            | Passe            | •             | nlinked Passenger Trip                                                                                                                                                                                                                                                                                                                                                                                                                                                                                                                                                                                                                                                                                                                                                                                                                                                                                                                                                                                                                                                                                                                                                                                                                                                                                                                                                                                                                                                                                                                                                                                                                                                                                                                                                                                                                                                                                                                                                                                                                                                                                                         | Vehicle Rev                |            | Veh     |
| Commuter Rail                   |                                     | \$15.30                   |                                      | \$507.33           |                 | Commuter Rail   |                  | \$0.44        | \$11.23                                                                                                                                                                                                                                                                                                                                                                                                                                                                                                                                                                                                                                                                                                                                                                                                                                                                                                                                                                                                                                                                                                                                                                                                                                                                                                                                                                                                                                                                                                                                                                                                                                                                                                                                                                                                                                                                                                                                                                                                                                                                                                                        |                            | 1.4        |         |
| Demand Response                 |                                     | \$6.15                    |                                      | \$106.66           |                 | Demand Response | 9                | \$9.88        | \$63.19                                                                                                                                                                                                                                                                                                                                                                                                                                                                                                                                                                                                                                                                                                                                                                                                                                                                                                                                                                                                                                                                                                                                                                                                                                                                                                                                                                                                                                                                                                                                                                                                                                                                                                                                                                                                                                                                                                                                                                                                                                                                                                                        |                            | 0.1        |         |
| Light Pail                      |                                     | ¢38 83                    |                                      | ¢178 68            |                 | Light Rail      |                  | \$1 65        | <u> </u>                                                                                                                                                                                                                                                                                                                                                                                                                                                                                                                                                                                                                                                                                                                                                                                                                                                                                                                                                                                                                                                                                                                                                                                                                                                                                                                                                                                                                                                                                                                                                                                                                                                                                                                                                                                                                                                                                                                                                                                                                                                                                                                       |                            | 77         |         |