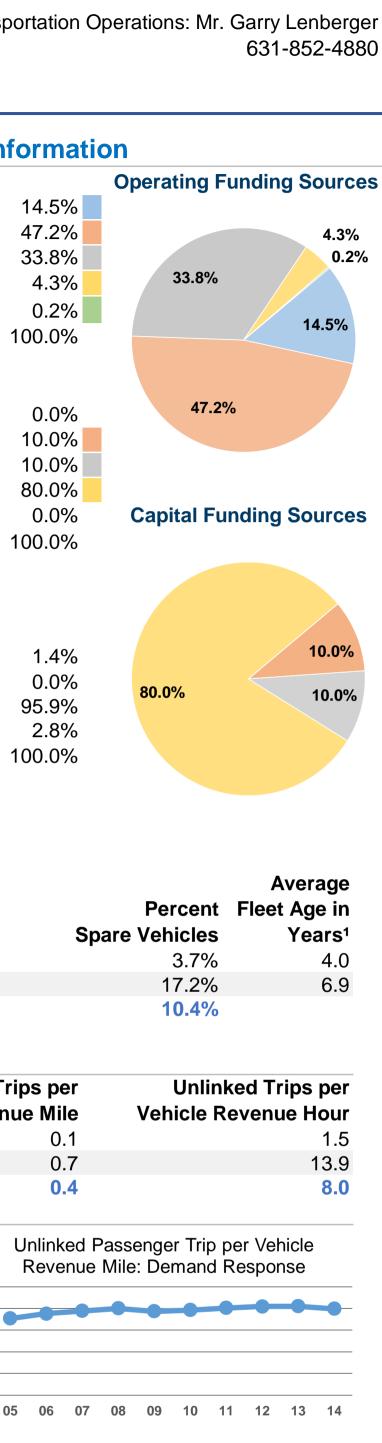

| Mode                                                        | -                                                        | ting Expenses per<br>nicle Revenue Mile    | -                                                                 | iting Expenses per<br>icle Revenue Hour |                          | Mode                            | Operating Exp<br>Passe          | • •                                 | ting Expenses per<br>ed Passenger Trip                                       | Unlinked<br>Vehicle Revo               | Trips per<br>enue Mile | Ver            |
|-------------------------------------------------------------|----------------------------------------------------------|--------------------------------------------|-------------------------------------------------------------------|-----------------------------------------|--------------------------|---------------------------------|---------------------------------|-------------------------------------|------------------------------------------------------------------------------|----------------------------------------|------------------------|----------------|
| Performance Measures Service Efficiency                     |                                                          |                                            |                                                                   |                                         |                          | -                               | Service Effectiveness           |                                     |                                                                              |                                        |                        |                |
| Total                                                       | \$70,508,879                                             | \$10,231,755                               | \$3,141,439                                                       | 47,761,877                              | 6,224,262                | 14,791,344                      | 775,384                         | 0.0                                 | 318                                                                          | 285                                    |                        | 1              |
| Bus                                                         | \$43,667,980                                             | \$8,197,015                                | \$62,751                                                          | 40,220,229                              | 5,652,265                | 7,613,268                       | 406,327                         | 0.0                                 | 157                                                                          | 130                                    |                        | 1              |
| Demand Response                                             | \$26,840,899                                             | \$2,034,740                                | \$3,078,688                                                       | 7,541,648                               | 571,997                  | 7,178,076                       | 369,057                         | 0.0                                 | 161                                                                          | 155                                    |                        |                |
| Mode                                                        | Operating<br>Expenses                                    | Fare Revenues                              | Uses of<br>Capital Funds                                          | Annual<br>Passenger Miles               | Annual<br>Unlinked Trips | Annual Vehicle<br>Revenue Miles | Annual Vehicle<br>Revenue Hours | Directional<br>Route Miles          | for Maximum<br>Service                                                       | in Maximum<br>Service                  | Sp                     | Pe<br>bare Veh |
| <b>Operation Characteristics</b>                            |                                                          |                                            |                                                                   |                                         |                          |                                 |                                 | •                                   | Vehicles Available                                                           | •                                      |                        |                |
|                                                             |                                                          |                                            |                                                                   |                                         |                          |                                 |                                 | Reconciling OE Ca<br>Purchase       | erating Expenses<br>sh Expenditures<br>d Transportation<br>orted Separately) | <b>\$70,508,879</b><br>\$40,668<br>\$0 | 100.0%                 |                |
| Total                                                       |                                                          | 285                                        | \$365,989                                                         | \$2,668,941                             | \$0                      | \$106,509                       | \$3,141,439                     |                                     | erating Expenses                                                             | \$1,942,222                            | 2.8%                   |                |
| Bus                                                         | -                                                        | 130                                        | \$0                                                               | \$0                                     | \$0                      | \$62,751                        | \$62,751                        |                                     | d Transportation                                                             | \$67,603,054                           | 95.9%                  | 80.0           |
| <b>Mode</b><br>Demand Response                              | Operated                                                 | Transportation<br>155                      | <b>Vehicles</b><br>\$365,989                                      | <b>Guideways</b><br>\$2,668,941         | Stations<br>\$0          | <b>Other</b><br>\$43,758        | <b>Total</b><br>\$3,078,688     | •                                   | Wages, Benefits<br>als and Supplies                                          | \$955,407<br>\$8,196                   | 1.4%<br>0.0%           |                |
| Modal Overview                                              | in Maximum ServiceUseDirectlyPurchasedRevenueSystems and |                                            | s of Capital Fu<br>Facilities and                                 | nds                                     |                          | Summary of Operating Expo       |                                 | ng Expenses (OE)                    |                                                                              |                                        |                        |                |
|                                                             | Vehicles C                                               | perated                                    | Modal Chara                                                       | acteristics                             |                          |                                 |                                 | Total Capita                        | I Funds Expended                                                             | \$3,141,439                            | 100.0%                 |                |
|                                                             |                                                          | 318 <b>\</b>                               | e for Maximum Serv                                                | ice (VAMS)                              |                          |                                 | deral Assistance<br>Other Funds | \$2,513,151<br>\$0                  | 80.0%<br>0.0%                                                                | Сар                                    |                        |                |
| •                                                           |                                                          | 285 <b>\</b>                               | /ehicles Operated                                                 | d in Maximum Servi                      | ce (VOMS)                |                                 |                                 |                                     | State Funds                                                                  | \$314,144                              | 10.0%                  |                |
| 1,502,968 <b>Population</b>                                 |                                                          | 775,384 Annual Vehicle Revenue Hours (VRH) |                                                                   |                                         |                          |                                 |                                 |                                     | Local Funds                                                                  | \$314,144                              | 10.0%                  |                |
| Service Area Statistics<br>912 Square Miles                 |                                                          |                                            | Service Supplied<br>14,791,344 Annual Vehicle Revenue Miles (VRM) |                                         |                          |                                 |                                 | So                                  | <b>Durces of Capital</b><br>Fare Revenues                                    | Funds Expended<br>\$0                  | 0.0%                   |                |
|                                                             |                                                          | 2,302 F                                    | werage ounday c                                                   |                                         |                          |                                 |                                 | Total Operating                     | Funds Expended                                                               | \$70,549,547                           | 100.0%                 |                |
|                                                             |                                                          |                                            | Average Sunday L                                                  | -                                       |                          |                                 |                                 |                                     | Other Funds                                                                  | \$150,000                              | 0.2%                   |                |
| 18,351,295 Population<br>1 Pop. Rank out of 498 UZAs        |                                                          |                                            | Average Weekday<br>Average Saturday                               | -                                       |                          |                                 |                                 | Fe                                  | State Funds<br>deral Assistance                                              | \$23,879,116<br>\$3,005,935            | 33.8%<br>4.3%          |                |
| •                                                           |                                                          |                                            | 6,224,262 Annual Unlinked Trips (UPT)                             |                                         |                          | Reporter Type: Full Reporter    |                                 |                                     | Local Funds                                                                  | \$33,282,741                           | 47.2%                  |                |
|                                                             |                                                          |                                            | 7 Annual Passenger Miles (PMT)                                    |                                         |                          | <b>NTDID:</b> 20072             |                                 |                                     | Fare Revenues                                                                | \$10,231,755                           | 14.5%                  |                |
| Urbanized Area Statistics - 2010 Census Service Consumption |                                                          |                                            |                                                                   |                                         |                          | Database                        | Information                     | Sources of Operating Funds Expended |                                                                              | Funds Expended                         |                        | Opera          |
|                                                             |                                                          |                                            | General Info                                                      | mation                                  |                          |                                 |                                 |                                     |                                                                              | Financial I                            | mormati                | on             |

| Mode                                                        | -                            | ating Expenses per<br>hicle Revenue Mile                                                                                                       | -                                                                              | ting Expenses per<br>icle Revenue Hour |                          |                                 |                                   | ng Expenses per Operating Expenses per<br>Passenger Mile Unlinked Passenger Trip |                                                                                  | Unlinked Trips per<br>Vehicle Revenue Mile Veh |                |                |
|-------------------------------------------------------------|------------------------------|------------------------------------------------------------------------------------------------------------------------------------------------|--------------------------------------------------------------------------------|----------------------------------------|--------------------------|---------------------------------|-----------------------------------|----------------------------------------------------------------------------------|----------------------------------------------------------------------------------|------------------------------------------------|----------------|----------------|
| Performance Measures Service Efficiency                     |                              |                                                                                                                                                |                                                                                |                                        |                          |                                 | Service Effectiveness             |                                                                                  |                                                                                  |                                                |                |                |
| Total                                                       | \$70,508,879                 | \$10,231,755                                                                                                                                   | \$3,141,439                                                                    | 47,761,877                             | 6,224,262                | 14,791,344                      | 775,384                           | 0.0                                                                              | 318                                                                              | 285                                            |                |                |
| Bus                                                         | \$43,667,980                 | \$8,197,015                                                                                                                                    | \$62,751                                                                       | 40,220,229                             | 5,652,265                |                                 | 406,327                           | 0.0                                                                              | 157                                                                              | 130                                            |                |                |
| Demand Response                                             | \$26,840,899                 | \$2,034,740                                                                                                                                    | \$3,078,688                                                                    | 7,541,648                              | 571,997                  | 7,178,076                       | 369,057                           | 0.0                                                                              | 161                                                                              | 155                                            |                |                |
| Mode                                                        | Operating<br>Expenses        | Fare Revenues                                                                                                                                  | Uses of<br>Capital Funds                                                       | Annual<br>Passenger Miles              | Annual<br>Unlinked Trips | Annual Vehicle<br>Revenue Miles |                                   | Directional<br>Route Miles                                                       | for Maximum<br>Service                                                           | in Maximum<br>Service                          | S              | P∉<br>pare Vel |
| <b>Operation Characteristics</b>                            |                              |                                                                                                                                                | 11- 6                                                                          | <b>,</b> .                             | <b>.</b> .               | A                               | A                                 | •                                                                                | Vehicles Available                                                               | -                                              |                | _              |
|                                                             |                              |                                                                                                                                                |                                                                                |                                        |                          |                                 |                                   | Reconciling OE Ca<br>Purchase                                                    | berating Expenses<br>ash Expenditures<br>ad Transportation<br>borted Separately) | <b>\$70,508,879</b><br>\$40,668<br>\$0         | 100.0%         |                |
| Total                                                       | -                            | 285                                                                                                                                            | \$365,989                                                                      | \$2,668,941                            | \$0                      | \$106,509                       | \$3,141,439                       | •                                                                                | erating Expenses                                                                 | \$1,942,222                                    | 2.8%           |                |
| Bus                                                         | -                            | 130                                                                                                                                            | \$0                                                                            | \$0                                    | \$0                      | \$62,751                        | \$62,751                          | Purchase                                                                         | d Transportation                                                                 | \$67,603,054                                   | 95.9%          | 00.            |
| Demand Response                                             | -                            | 155                                                                                                                                            | \$365,989                                                                      | \$2,668,941                            | \$0                      | \$43,758                        | \$3,078,688                       | •                                                                                | als and Supplies                                                                 | \$8,196                                        | 0.0%           | 80             |
| Mode                                                        | Operated                     | Transportation                                                                                                                                 | Vehicles                                                                       | Guideways                              | Stations                 |                                 | Total                             | Salary,                                                                          | Wages, Benefits                                                                  | \$955,407                                      | 1.4%           |                |
| Modal Overview                                              | in Maximum Service Uses of C |                                                                                                                                                |                                                                                | s of Capital Fu<br>Facilities and      |                          |                                 | Summary of Operating Expenses (O  |                                                                                  |                                                                                  |                                                |                |                |
|                                                             | Vehicles C                   | Operated                                                                                                                                       | Modal Chara                                                                    | acteristics                            |                          |                                 |                                   | Total Capita                                                                     | I Funds Expended                                                                 | \$3,141,439                                    | 100.0%         |                |
|                                                             |                              |                                                                                                                                                |                                                                                |                                        | , , ,                    |                                 |                                   |                                                                                  | Other Funds                                                                      | \$0                                            | 0.0%           | Cap            |
|                                                             |                              | 775,384 Annual Vehicle Revenue Hours (VRH)<br>285 Vehicles Operated in Maximum Service (VON<br>318 Vehicles Available for Maximum Service (VAN |                                                                                |                                        |                          |                                 |                                   | Fe                                                                               | deral Assistance                                                                 | \$2,513,151                                    | 80.0%          |                |
| 1,302,300 <b>i opulation</b>                                |                              |                                                                                                                                                |                                                                                |                                        |                          |                                 |                                   |                                                                                  | \$314,144                                                                        |                                                |                |                |
| 1,502,968 <b>Population</b>                                 | <b>&gt;</b>                  |                                                                                                                                                |                                                                                | · · ·                                  |                          |                                 |                                   |                                                                                  | Local Funds                                                                      | \$314,144                                      | 10.0%          |                |
| Service Area Statistics<br>912 Square Miles                 |                              |                                                                                                                                                | e Supplied                                                                     | evenue Miles (VRM)                     |                          |                                 |                                   | S                                                                                | ources of Capital<br>Fare Revenues                                               | Funds Expended<br>\$0                          | 0.0%           |                |
|                                                             |                              | 2,002 7                                                                                                                                        |                                                                                |                                        |                          |                                 |                                   | Total Operating                                                                  | J Funds Expended                                                                 | \$70,549,547                                   | 100.0%         |                |
|                                                             |                              |                                                                                                                                                | Average Sunday L                                                               | -                                      |                          |                                 |                                   |                                                                                  | Other Funds                                                                      | \$150,000                                      | 0.2%           |                |
| 18,351,295 Population<br>1 Pop. Rank out of 498 UZAs        |                              |                                                                                                                                                | Average Saturday                                                               | -                                      |                          |                                 |                                   |                                                                                  | deral Assistance                                                                 | \$3,005,935                                    | 4.3%           |                |
| •                                                           |                              |                                                                                                                                                | 6,224,262 Annual Unlinked Trips (UPT)<br>21,113 Average Weekday Unlinked Trips |                                        |                          | Reporter Type: Full Reporter    |                                   |                                                                                  | Local Funds<br>State Funds                                                       | \$33,282,741<br>\$23,879,116                   | 47.2%<br>33.8% |                |
|                                                             |                              |                                                                                                                                                | 7 Annual Passenger Miles (PMT)                                                 |                                        |                          | NTDID: 20072                    |                                   |                                                                                  | Fare Revenues                                                                    | \$10,231,755                                   | 14.5%          |                |
| Urbanized Area Statistics - 2010 Census Service Consumption |                              |                                                                                                                                                |                                                                                |                                        | Database Information     |                                 | Sources of Operating Funds Expend |                                                                                  | · · · ·                                                                          |                                                | Oper           |                |
|                                                             |                              |                                                                                                                                                | General Info                                                                   |                                        |                          |                                 |                                   |                                                                                  |                                                                                  | Financial I                                    | mormat         | юп             |