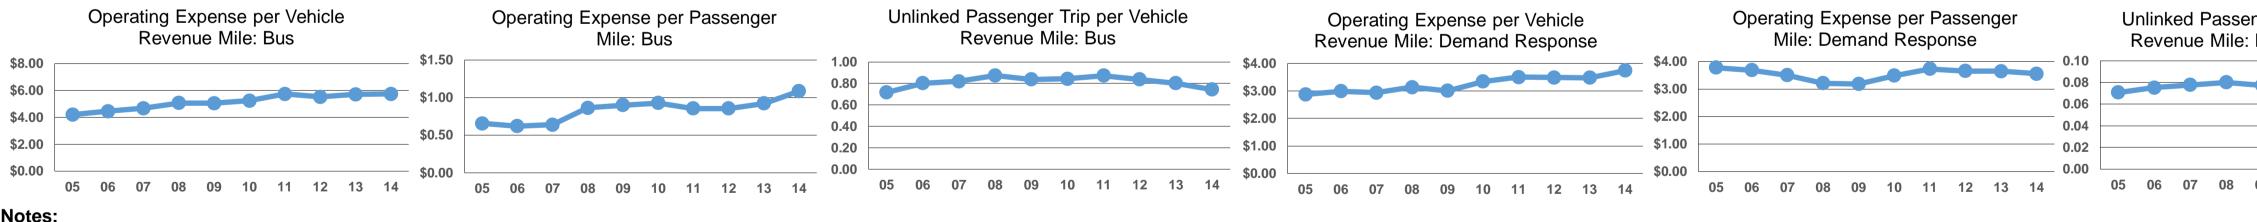

| Operating Expenses per<br>Vehicle Revenue Mile | Operating Expenses per<br>Vehicle Revenue Hour |  |  |  |
|------------------------------------------------|------------------------------------------------|--|--|--|
| \$3.74                                         | \$72.73                                        |  |  |  |
| \$5.74                                         | \$107.47                                       |  |  |  |
| \$4.77                                         | \$90.93                                        |  |  |  |
|                                                | Vehicle Revenue Mile<br>\$3.74<br>\$5.74       |  |  |  |

# Suffolk County Department of Public Works - Transportation Division

2014 Annual Agency Profile

|                 | Operating Expenses per | Operating Expenses per  | Unlinked Trips per   |    |
|-----------------|------------------------|-------------------------|----------------------|----|
| Mode            | Passenger Mile         | Unlinked Passenger Trip | Vehicle Revenue Mile | Ve |
| Demand Response | \$3.56                 | \$46.92                 | 0.1                  |    |
| Bus             | \$1.09                 | \$7.73                  | 0.7                  |    |
| Total           | \$1.48                 | \$11.33                 | 0.4                  |    |
| <br>            |                        |                         |                      |    |