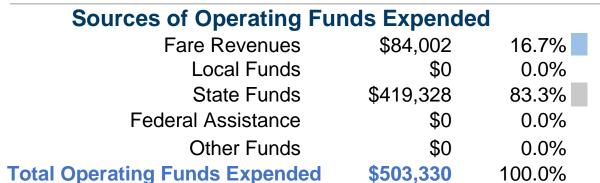

# **Sources of Capital Funds Expended**

Fare Revenues \$0 \$0 Local Funds State Funds \$0 Federal Assistance \$0 \$0 Other Funds **Total Capital Funds Expended \$0** 