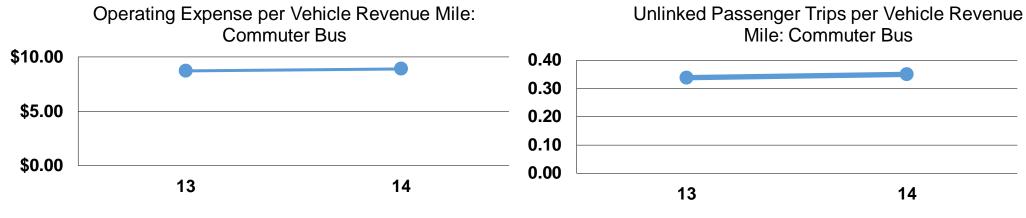

# **Service Efficiency**

| Operating Expenses per | Operating Expenses per |  |  |
|------------------------|------------------------|--|--|
| Vehicle Revenue Mile   | Vehicle Revenue Hour   |  |  |
| \$8.89                 | \$303.39               |  |  |
| \$8.89                 | \$303.39               |  |  |

#### **Service Effectiveness**

|              | Operating Expenses |                      | Unlinked Trips per |  |
|--------------|--------------------|----------------------|--------------------|--|
|              | per Unlinked       | Unlinked Trips per   | Vehicle Revenue    |  |
| Mode         | Passenger Trip     | Vehicle Revenue Mile | Hour               |  |
| Commuter Bus | \$25.40            | 0.4                  | 11.9               |  |
| Total        | \$25.40            | 0.4                  | 11.9               |  |