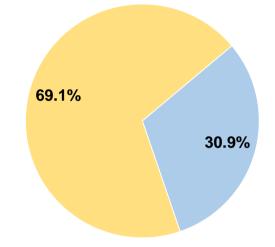

# **Sources of Capital Funds Expended**

| Fare Revenues                | \$78,037  | 30.9%  |
|------------------------------|-----------|--------|
| Local Funds                  | \$0       | 0.0%   |
| State Funds                  | \$0       | 0.0%   |
| Federal Assistance           | \$174,763 | 69.1%  |
| Other Funds                  | \$0       | 0.0%   |
| Total Capital Funds Expended | \$252,800 | 100.0% |