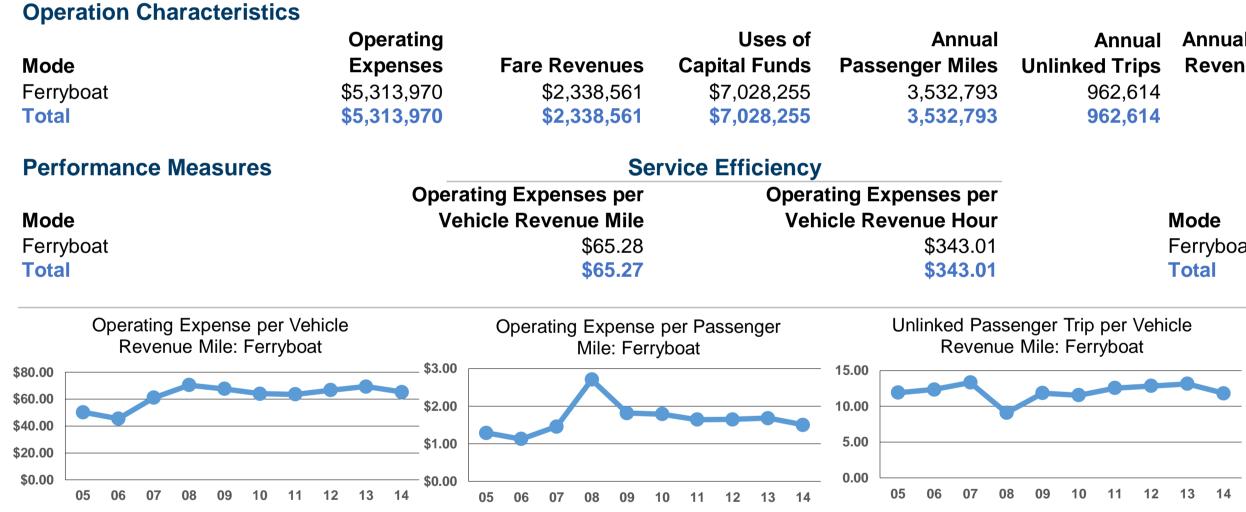

| General Information                                                                                                                                                        |                                                                                                  |                                                                                                                                                                                                       |                               |                                                                |                              |                      |                      | Financial Information                                                                                             |                                     |                    |                        |      |
|----------------------------------------------------------------------------------------------------------------------------------------------------------------------------|--------------------------------------------------------------------------------------------------|-------------------------------------------------------------------------------------------------------------------------------------------------------------------------------------------------------|-------------------------------|----------------------------------------------------------------|------------------------------|----------------------|----------------------|-------------------------------------------------------------------------------------------------------------------|-------------------------------------|--------------------|------------------------|------|
| Urbanized Area Statistics - 2010 Census<br>Portland, ME<br>136 Square Miles<br>203,914 Population<br>177 Pop. Rank out of 498 UZAs<br>Other UZAs Served<br>0 Maine Non-UZA |                                                                                                  | Servio                                                                                                                                                                                                | ce Consumption                | า                                                              |                              | Database Information |                      |                                                                                                                   | Sources of Operating Funds Expended |                    |                        | Oper |
|                                                                                                                                                                            |                                                                                                  | 3,532,793 Annual Passenger Miles (PMT)<br>962,614 Annual Unlinked Trips (UPT)<br>2,629 Average Weekday Unlinked Trips<br>2,624 Average Saturday Unlinked Trips<br>2,614 Average Sunday Unlinked Trips |                               |                                                                | NTDID: 10088                 |                      |                      | Fare Revenues<br>Local Funds<br>State Funds                                                                       |                                     | \$2,338,561        | 44.0%                  |      |
|                                                                                                                                                                            |                                                                                                  |                                                                                                                                                                                                       |                               |                                                                | Reporter Type: Full Reporter |                      | \$0                  |                                                                                                                   |                                     | \$0 0.0%           |                        |      |
|                                                                                                                                                                            |                                                                                                  |                                                                                                                                                                                                       |                               |                                                                |                              |                      |                      |                                                                                                                   |                                     | \$39,772           | 0.7%<br>15.9%<br>39.4% |      |
|                                                                                                                                                                            |                                                                                                  |                                                                                                                                                                                                       |                               |                                                                |                              |                      |                      | Federal Assistance                                                                                                | \$842,857                           |                    |                        |      |
|                                                                                                                                                                            |                                                                                                  |                                                                                                                                                                                                       |                               |                                                                |                              |                      |                      | Other Funds                                                                                                       |                                     | \$2,092,780        |                        |      |
|                                                                                                                                                                            |                                                                                                  |                                                                                                                                                                                                       |                               |                                                                |                              |                      |                      | <b>Total Operating Funds Expended</b>                                                                             |                                     | \$5,313,970        | 100.0%                 |      |
| Service Area Statistics                                                                                                                                                    | Servic                                                                                           | e Supplied                                                                                                                                                                                            |                               | Sources of Capital Funds Expended                              |                              |                      |                      | 1                                                                                                                 |                                     |                    |                        |      |
| 111 Square Miles                                                                                                                                                           |                                                                                                  |                                                                                                                                                                                                       |                               | ovenue Miles (VRM)                                             |                              |                      |                      | Fare Revenues                                                                                                     |                                     | \$0                | 0.0%                   |      |
| 66,765 <b>Population</b>                                                                                                                                                   |                                                                                                  | 81,409 Annual Vehicle Revenue Miles (VRM)<br>15,492 Annual Vehicle Revenue Hours (VRH)                                                                                                                |                               |                                                                |                              |                      |                      |                                                                                                                   | Local Funds                         | \$240,425          | 3.4%                   |      |
|                                                                                                                                                                            |                                                                                                  | · · ·                                                                                                                                                                                                 |                               | (VOMS)                                                         |                              | State Funds          | \$5,751,331          | 81.8%                                                                                                             |                                     |                    |                        |      |
|                                                                                                                                                                            | 4 Vehicles Operated in Maximum Service (VOMS)<br>6 Vehicles Available for Maximum Service (VAMS) |                                                                                                                                                                                                       |                               |                                                                |                              |                      | Federal Assistance   |                                                                                                                   | \$1,036,499                         |                    |                        |      |
|                                                                                                                                                                            |                                                                                                  | 0                                                                                                                                                                                                     |                               |                                                                |                              |                      |                      |                                                                                                                   | Other Funds                         | \$0                | 0.0%                   | Ca   |
|                                                                                                                                                                            |                                                                                                  | Modal Chara                                                                                                                                                                                           | acteristics                   |                                                                |                              |                      | Total Capita         | Il Funds Expended                                                                                                 | \$7,028,255                         | 100.0%             | oup                    |      |
|                                                                                                                                                                            | Vehicles O                                                                                       | perated                                                                                                                                                                                               |                               |                                                                |                              |                      |                      | i otal oapita                                                                                                     |                                     | <b>\$1,020,200</b> |                        |      |
| Modal Overview                                                                                                                                                             |                                                                                                  | in Maximum Service                                                                                                                                                                                    |                               |                                                                | Uses of Capital Funds        |                      |                      | Summary of Operating Expenses (OB                                                                                 |                                     | ng Expenses (OE)   |                        |      |
|                                                                                                                                                                            | Directly                                                                                         | Purchased                                                                                                                                                                                             | Revenue                       | Systems and                                                    | Facilities and               |                      |                      |                                                                                                                   |                                     |                    |                        |      |
| Mode                                                                                                                                                                       | Operated                                                                                         | Transportation                                                                                                                                                                                        | Vehicles                      | Guideways                                                      | Stations                     | Other                | Total                | Salary,                                                                                                           | Wages, Benefits                     | \$3,691,805        | 69.5%                  |      |
| Ferryboat                                                                                                                                                                  | 4                                                                                                | -                                                                                                                                                                                                     | \$0                           | \$36,790                                                       | \$2,099,064                  | \$4,892,401          | \$7,028,255          | Mater                                                                                                             | ials and Supplies                   | \$1,213,476        | 22.8%                  |      |
| Total                                                                                                                                                                      | 4                                                                                                |                                                                                                                                                                                                       | \$0                           | \$36,790                                                       | \$2,099,064                  | \$4,892,401          | \$7,028,255          | Purchased Transportation \$0                                                                                      |                                     | 0.0%               |                        |      |
|                                                                                                                                                                            |                                                                                                  |                                                                                                                                                                                                       |                               |                                                                |                              |                      |                      |                                                                                                                   |                                     | \$408,689          | 7.7%                   |      |
|                                                                                                                                                                            |                                                                                                  |                                                                                                                                                                                                       |                               |                                                                |                              |                      |                      | Total Operating Expenses<br>Reconciling OE Cash Expenditures<br>Purchased Transportation<br>(Reported Separately) |                                     | \$5,313,970        | 100.0%                 |      |
|                                                                                                                                                                            |                                                                                                  |                                                                                                                                                                                                       |                               |                                                                |                              |                      |                      |                                                                                                                   |                                     | \$0                |                        |      |
|                                                                                                                                                                            |                                                                                                  |                                                                                                                                                                                                       |                               |                                                                |                              |                      |                      |                                                                                                                   |                                     | • -                |                        |      |
|                                                                                                                                                                            |                                                                                                  |                                                                                                                                                                                                       |                               |                                                                |                              |                      |                      |                                                                                                                   |                                     | \$0                |                        |      |
| <b>Operation Characteristics</b>                                                                                                                                           | 5                                                                                                |                                                                                                                                                                                                       |                               |                                                                |                              |                      |                      | Fixed Guideway                                                                                                    | Vehicles Available                  | Vehicles Operated  |                        |      |
|                                                                                                                                                                            | Operating                                                                                        |                                                                                                                                                                                                       | Uses of                       | Annual                                                         | Annual                       | Annual Vehicle       | Annual Vehicle       | Directional                                                                                                       | for Maximum                         | in Maximum         |                        | P    |
| Mode                                                                                                                                                                       | Expenses                                                                                         | Fare Revenues                                                                                                                                                                                         | Capital Funds                 | Passenger Miles                                                | Unlinked Trips               | <b>Revenue Miles</b> | <b>Revenue Hours</b> | <b>Route Miles</b>                                                                                                | Service                             | Service            | Spare                  | e Ve |
| Ferryboat                                                                                                                                                                  | \$5,313,970                                                                                      | \$2,338,561                                                                                                                                                                                           | \$7,028,255                   | 3,532,793                                                      | 962,614                      | 81,409               | 15,492               | 0.0                                                                                                               | 6                                   | 4                  |                        |      |
| Total                                                                                                                                                                      | \$5,313,970                                                                                      | \$2,338,561                                                                                                                                                                                           | \$7,028,255                   | 3,532,793                                                      | 962,614                      | 81,409               | 15,492               | 0.0                                                                                                               | 6                                   | 4                  |                        |      |
| Performance Measures                                                                                                                                                       |                                                                                                  | Service Efficiency                                                                                                                                                                                    |                               |                                                                |                              | _                    |                      | Service Effectiveness                                                                                             |                                     |                    |                        |      |
|                                                                                                                                                                            | <b>Operating Expenses per</b>                                                                    |                                                                                                                                                                                                       | <b>Operating Expenses per</b> |                                                                |                              |                      | Operating Exp        | • •                                                                                                               |                                     |                    | Trips per              |      |
| Mode                                                                                                                                                                       | Vehicle Revenue Mile                                                                             |                                                                                                                                                                                                       | Vehicle Revenue Hour          |                                                                |                              |                      | Passe                | •                                                                                                                 | ed Passenger Trip                   | Vehicle Rev        | Revenue Mile           |      |
| Ferryboat                                                                                                                                                                  |                                                                                                  | \$65.28                                                                                                                                                                                               |                               | \$343.01                                                       |                              | Ferryboat            |                      | \$1.50                                                                                                            | \$5.52                              |                    | 11.8                   |      |
| Total                                                                                                                                                                      |                                                                                                  | \$65.27                                                                                                                                                                                               |                               | \$343.01                                                       |                              | Total                |                      | \$1.50 \$5.52                                                                                                     |                                     |                    | 11.8                   |      |
| Operating Expense per Vehicle Operating Expense per Passer<br>Revenue Mile: Ferryboat Mile: Ferryboat                                                                      |                                                                                                  |                                                                                                                                                                                                       |                               | Unlinked Passenger Trip per Vehicle<br>Revenue Mile: Ferryboat |                              |                      |                      |                                                                                                                   |                                     |                    |                        |      |