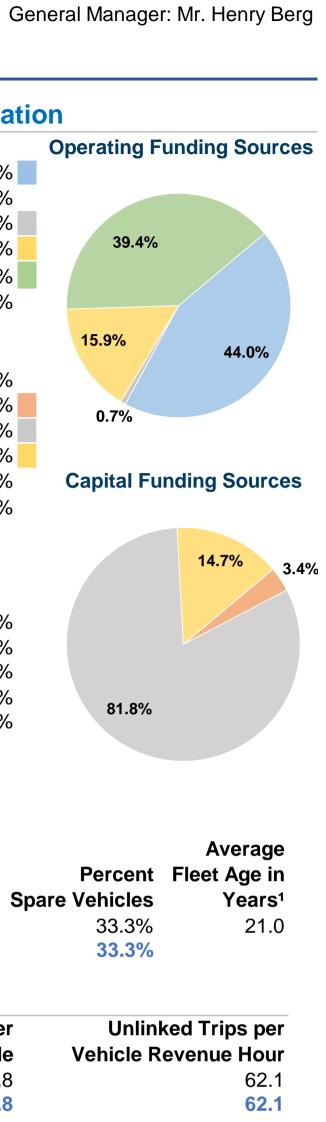

| General Information                                                                                                                                                        |                                                                                                  |                                                                                                                                                                                                       |                               |                                                                |                              |                      |                      | Financial Information                                                                                             |                                     |                    |                        |      |
|----------------------------------------------------------------------------------------------------------------------------------------------------------------------------|--------------------------------------------------------------------------------------------------|-------------------------------------------------------------------------------------------------------------------------------------------------------------------------------------------------------|-------------------------------|----------------------------------------------------------------|------------------------------|----------------------|----------------------|-------------------------------------------------------------------------------------------------------------------|-------------------------------------|--------------------|------------------------|------|
| Urbanized Area Statistics - 2010 Census<br>Portland, ME<br>136 Square Miles<br>203,914 Population<br>177 Pop. Rank out of 498 UZAs<br>Other UZAs Served<br>0 Maine Non-UZA |                                                                                                  | Servio                                                                                                                                                                                                | ce Consumption                | า                                                              |                              | Database Information |                      |                                                                                                                   | Sources of Operating Funds Expended |                    |                        | Oper |
|                                                                                                                                                                            |                                                                                                  | 3,532,793 Annual Passenger Miles (PMT)<br>962,614 Annual Unlinked Trips (UPT)<br>2,629 Average Weekday Unlinked Trips<br>2,624 Average Saturday Unlinked Trips<br>2,614 Average Sunday Unlinked Trips |                               |                                                                | NTDID: 10088                 |                      |                      | Fare Revenues<br>Local Funds<br>State Funds                                                                       |                                     | \$2,338,561        | 44.0%                  |      |
|                                                                                                                                                                            |                                                                                                  |                                                                                                                                                                                                       |                               |                                                                | Reporter Type: Full Reporter |                      | \$0                  |                                                                                                                   |                                     | \$0 0.0%           |                        |      |
|                                                                                                                                                                            |                                                                                                  |                                                                                                                                                                                                       |                               |                                                                |                              |                      |                      |                                                                                                                   |                                     | \$39,772           | 0.7%<br>15.9%<br>39.4% |      |
|                                                                                                                                                                            |                                                                                                  |                                                                                                                                                                                                       |                               |                                                                |                              |                      |                      | Federal Assistance                                                                                                | \$842,857                           |                    |                        |      |
|                                                                                                                                                                            |                                                                                                  |                                                                                                                                                                                                       |                               |                                                                |                              |                      |                      | Other Funds                                                                                                       |                                     | \$2,092,780        |                        |      |
|                                                                                                                                                                            |                                                                                                  |                                                                                                                                                                                                       |                               |                                                                |                              |                      |                      | <b>Total Operating Funds Expended</b>                                                                             |                                     | \$5,313,970        | 100.0%                 |      |
| Service Area Statistics                                                                                                                                                    | Servic                                                                                           | e Supplied                                                                                                                                                                                            |                               | Sources of Capital Funds Expended                              |                              |                      |                      | 1                                                                                                                 |                                     |                    |                        |      |
| 111 Square Miles                                                                                                                                                           |                                                                                                  |                                                                                                                                                                                                       |                               | ovenue Miles (VRM)                                             |                              |                      |                      | Fare Revenues                                                                                                     |                                     | \$0                | 0.0%                   |      |
| 66,765 <b>Population</b>                                                                                                                                                   |                                                                                                  | 81,409 Annual Vehicle Revenue Miles (VRM)<br>15,492 Annual Vehicle Revenue Hours (VRH)                                                                                                                |                               |                                                                |                              |                      |                      |                                                                                                                   | Local Funds                         | \$240,425          | 3.4%                   |      |
|                                                                                                                                                                            |                                                                                                  | · · ·                                                                                                                                                                                                 |                               | (VOMS)                                                         |                              | State Funds          | \$5,751,331          | 81.8%                                                                                                             |                                     |                    |                        |      |
|                                                                                                                                                                            | 4 Vehicles Operated in Maximum Service (VOMS)<br>6 Vehicles Available for Maximum Service (VAMS) |                                                                                                                                                                                                       |                               |                                                                |                              |                      | Federal Assistance   |                                                                                                                   | \$1,036,499                         |                    |                        |      |
|                                                                                                                                                                            |                                                                                                  | 0                                                                                                                                                                                                     |                               |                                                                |                              |                      |                      |                                                                                                                   | Other Funds                         | \$0                | 0.0%                   | Ca   |
|                                                                                                                                                                            |                                                                                                  | Modal Chara                                                                                                                                                                                           | acteristics                   |                                                                |                              |                      | Total Capita         | Il Funds Expended                                                                                                 | \$7,028,255                         | 100.0%             | oup                    |      |
|                                                                                                                                                                            | Vehicles O                                                                                       | perated                                                                                                                                                                                               |                               |                                                                |                              |                      |                      | i otal oapita                                                                                                     |                                     | <b>\$1,020,200</b> |                        |      |
| Modal Overview                                                                                                                                                             |                                                                                                  | in Maximum Service                                                                                                                                                                                    |                               |                                                                | Uses of Capital Funds        |                      |                      | Summary of Operating Expenses (OB                                                                                 |                                     | ng Expenses (OE)   |                        |      |
|                                                                                                                                                                            | Directly                                                                                         | Purchased                                                                                                                                                                                             | Revenue                       | Systems and                                                    | Facilities and               |                      |                      |                                                                                                                   |                                     |                    |                        |      |
| Mode                                                                                                                                                                       | Operated                                                                                         | Transportation                                                                                                                                                                                        | Vehicles                      | Guideways                                                      | Stations                     | Other                | Total                | Salary,                                                                                                           | Wages, Benefits                     | \$3,691,805        | 69.5%                  |      |
| Ferryboat                                                                                                                                                                  | 4                                                                                                | -                                                                                                                                                                                                     | \$0                           | \$36,790                                                       | \$2,099,064                  | \$4,892,401          | \$7,028,255          | Mater                                                                                                             | ials and Supplies                   | \$1,213,476        | 22.8%                  |      |
| Total                                                                                                                                                                      | 4                                                                                                |                                                                                                                                                                                                       | \$0                           | \$36,790                                                       | \$2,099,064                  | \$4,892,401          | \$7,028,255          | Purchased Transportation \$0                                                                                      |                                     | 0.0%               |                        |      |
|                                                                                                                                                                            |                                                                                                  |                                                                                                                                                                                                       |                               |                                                                |                              |                      |                      |                                                                                                                   |                                     | \$408,689          | 7.7%                   |      |
|                                                                                                                                                                            |                                                                                                  |                                                                                                                                                                                                       |                               |                                                                |                              |                      |                      | Total Operating Expenses<br>Reconciling OE Cash Expenditures<br>Purchased Transportation<br>(Reported Separately) |                                     | \$5,313,970        | 100.0%                 |      |
|                                                                                                                                                                            |                                                                                                  |                                                                                                                                                                                                       |                               |                                                                |                              |                      |                      |                                                                                                                   |                                     | \$0                |                        |      |
|                                                                                                                                                                            |                                                                                                  |                                                                                                                                                                                                       |                               |                                                                |                              |                      |                      |                                                                                                                   |                                     | • -                |                        |      |
|                                                                                                                                                                            |                                                                                                  |                                                                                                                                                                                                       |                               |                                                                |                              |                      |                      |                                                                                                                   |                                     | \$0                |                        |      |
| <b>Operation Characteristics</b>                                                                                                                                           | 5                                                                                                |                                                                                                                                                                                                       |                               |                                                                |                              |                      |                      | Fixed Guideway                                                                                                    | Vehicles Available                  | Vehicles Operated  |                        |      |
|                                                                                                                                                                            | Operating                                                                                        |                                                                                                                                                                                                       | Uses of                       | Annual                                                         | Annual                       | Annual Vehicle       | Annual Vehicle       | Directional                                                                                                       | for Maximum                         | in Maximum         |                        | P    |
| Mode                                                                                                                                                                       | Expenses                                                                                         | Fare Revenues                                                                                                                                                                                         | Capital Funds                 | Passenger Miles                                                | Unlinked Trips               | <b>Revenue Miles</b> | <b>Revenue Hours</b> | <b>Route Miles</b>                                                                                                | Service                             | Service            | Spare                  | e Ve |
| Ferryboat                                                                                                                                                                  | \$5,313,970                                                                                      | \$2,338,561                                                                                                                                                                                           | \$7,028,255                   | 3,532,793                                                      | 962,614                      | 81,409               | 15,492               | 0.0                                                                                                               | 6                                   | 4                  |                        |      |
| Total                                                                                                                                                                      | \$5,313,970                                                                                      | \$2,338,561                                                                                                                                                                                           | \$7,028,255                   | 3,532,793                                                      | 962,614                      | 81,409               | 15,492               | 0.0                                                                                                               | 6                                   | 4                  |                        |      |
| Performance Measures                                                                                                                                                       |                                                                                                  | Service Efficiency                                                                                                                                                                                    |                               |                                                                |                              | _                    |                      | Service Effectiveness                                                                                             |                                     |                    |                        |      |
|                                                                                                                                                                            | <b>Operating Expenses per</b>                                                                    |                                                                                                                                                                                                       | <b>Operating Expenses per</b> |                                                                |                              |                      | Operating Exp        | • •                                                                                                               |                                     |                    | Trips per              |      |
| Mode                                                                                                                                                                       | Vehicle Revenue Mile                                                                             |                                                                                                                                                                                                       | Vehicle Revenue Hour          |                                                                |                              |                      | Passe                | •                                                                                                                 | ed Passenger Trip                   | Vehicle Rev        | Revenue Mile           |      |
| Ferryboat                                                                                                                                                                  |                                                                                                  | \$65.28                                                                                                                                                                                               |                               | \$343.01                                                       |                              | Ferryboat            |                      | \$1.50                                                                                                            | \$5.52                              |                    | 11.8                   |      |
| Total                                                                                                                                                                      |                                                                                                  | \$65.27                                                                                                                                                                                               |                               | \$343.01                                                       |                              | Total                |                      | \$1.50 \$5.52                                                                                                     |                                     |                    | 11.8                   |      |
| Operating Expense per Vehicle Operating Expense per Passer<br>Revenue Mile: Ferryboat Mile: Ferryboat                                                                      |                                                                                                  |                                                                                                                                                                                                       |                               | Unlinked Passenger Trip per Vehicle<br>Revenue Mile: Ferryboat |                              |                      |                      |                                                                                                                   |                                     |                    |                        |      |