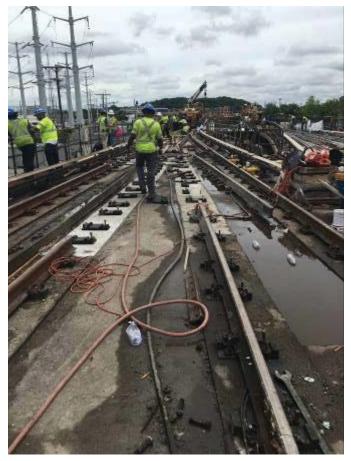

#### **Activity Summaries**

| -                                           |             |        |                           |       |          |                        |               |                   |                                                                                                 |                    |              |             |                     |                  |     |
|---------------------------------------------|-------------|--------|---------------------------|-------|----------|------------------------|---------------|-------------------|-------------------------------------------------------------------------------------------------|--------------------|--------------|-------------|---------------------|------------------|-----|
| Inspection Activity #                       | 1           | Insp   | ection Sub                | ject  | RWP -    | - Job Saf              | ety Briefing  | and Set-up        |                                                                                                 | Activity Co        | ode          | TRK         | (                   | RWP              | OBS |
| Job Briefing<br>Employee<br>Name/Title      | RWIC        | #602   | 5                         |       |          | Accompanied Inspector? |               | No                | Out Brief<br>Conducted                                                                          | Yes – via<br>email | Time         | 0630<br>100 |                     | outside<br>Shift | Yes |
| Related Reports                             |             |        |                           |       |          | Rela                   | ted CAPS / I  | Findings          |                                                                                                 |                    |              |             | ,                   |                  |     |
|                                             | Ref         |        |                           |       | Rule or  | SOP                    |               | Standard          |                                                                                                 | Other / T          | itle         |             | Checklist Reference |                  |     |
| Related Rules, SOPs,<br>Standards, or Other | RWPI        | M      |                           |       |          |                        |               |                   |                                                                                                 |                    |              |             |                     |                  |     |
| standards) or other                         | MSRF        | Ή      |                           |       |          |                        |               |                   |                                                                                                 |                    |              |             |                     |                  |     |
|                                             | Mai<br>Trac |        | Yard Station              |       | осс      | RTA<br>Facility        | FTA<br>Office | Too do Too o      | At-gra                                                                                          | de                 | Tunnel       | Eleva       | ted                 | N/A              |     |
| Inspection Location                         | х           |        |                           |       |          |                        |               |                   | Track Type                                                                                      | х                  |              | Х           |                     |                  |     |
|                                             |             |        |                           |       |          |                        |               | ,                 |                                                                                                 | From               |              |             | То                  |                  |     |
| Line(s)                                     | K-Line T    |        | Track                     |       | 1        |                        | Chain Ma      | rker K1 CM 276+60 |                                                                                                 | 0                  |              | K1 CM       | 402+30              | )                |     |
| ine(s)                                      | K-LIII      | 2      | Numbe                     | er    | 1        | and/or Station(s)      |               |                   |                                                                                                 |                    |              |             |                     |                  |     |
|                                             | Hea         | ad Car | Number                    |       | Numbei   | r of Cars              |               |                   |                                                                                                 |                    |              |             |                     |                  |     |
| Vehicles                                    |             |        |                           |       |          |                        | Equip         | ment              |                                                                                                 |                    |              |             |                     |                  |     |
|                                             |             | •      | The briefin               | g was | conduct  | ed on th               | ne mezzanin   | e level at Bal    | lston                                                                                           | Number             | of Defec     | cts         |                     |                  | 0   |
|                                             |             |        | . ,                       |       |          |                        |               | 0                 | igned into the d Supervision.                                                                   | Recomm             | ended F      | inding?     |                     |                  | No  |
| Description                                 |             |        |                           |       |          | •                      |               | dicate the co     | •                                                                                               | Remedia            | l Action     | Required    | l?                  |                  | No  |
|                                             |             |        | the briefing<br>RWIC #602 |       | in charg | ge                     |               |                   |                                                                                                 | Recomm             | ended R      | teinspecti  | ion?                |                  | No  |
| nspector in Charge - Sig                    | gnature     |        | TERR                      | REL   | L A      | WI                     | LLIAN         | S DN: c=US        | signed by TERRELL A WI<br>5, o=U.S. Government, o<br>ELL A WILLIAMS<br>16.06.09 07:21:29 -04'00 | u=DOT Headquar     | ters, ou=FTA | MHQ,        | Date<br>06/04/      | 2016             |     |
| Inspector in Charge – N<br>Terrell Williams | ame         |        | Inspectio<br>Robert M     |       |          |                        |               |                   |                                                                                                 |                    |              | l.          |                     |                  |     |

| Inspection Activity #                       | 2             | Inspe                                                                                                                                                                                                                                                                                                                                                                                                                                        | ection Sub             | ject    | Gene     | eral Obs | servati      | ions with      | in the work   | area                   | Activity Co        | ode      | TRK      | (                   | GEN   | OBS |
|---------------------------------------------|---------------|----------------------------------------------------------------------------------------------------------------------------------------------------------------------------------------------------------------------------------------------------------------------------------------------------------------------------------------------------------------------------------------------------------------------------------------------|------------------------|---------|----------|----------|--------------|----------------|---------------|------------------------|--------------------|----------|----------|---------------------|-------|-----|
| Job Briefing<br>Employee<br>Name/Title      | RWIC          | #6025                                                                                                                                                                                                                                                                                                                                                                                                                                        | 5                      |         |          |          | comp         |                | No            | Out Brief<br>Conducted | Yes – via<br>email | Time     |          | 0630 -<br>1000      |       | Yes |
| Related Reports                             |               |                                                                                                                                                                                                                                                                                                                                                                                                                                              |                        |         |          | Re       | elated       | CAPS / F       | indings       |                        | ı                  |          |          |                     |       |     |
|                                             | Ref           |                                                                                                                                                                                                                                                                                                                                                                                                                                              |                        |         | Rule     | or SOP   |              |                | Standard      | ı                      | Other / T          | itle     |          | Checklist Reference |       |     |
| Related Rules, SOPs,<br>Standards, or Other | TRST          | 1000                                                                                                                                                                                                                                                                                                                                                                                                                                         |                        |         |          |          |              |                |               |                        |                    |          |          |                     |       |     |
| Standards, or Other                         | MSRF          | PΗ                                                                                                                                                                                                                                                                                                                                                                                                                                           |                        |         |          |          |              |                |               |                        |                    |          |          |                     |       |     |
| Inconstinu Location                         | -             | Main<br>Track Yard St                                                                                                                                                                                                                                                                                                                                                                                                                        |                        | Stat    | ation O  |          | F            | RTA<br>acility | FTA<br>Office | Track Trace            | At-gra             | de       | Tunnel   | Elev                | vated | N/A |
| Inspection Location                         | х             |                                                                                                                                                                                                                                                                                                                                                                                                                                              |                        |         |          |          |              |                |               | Track Type             | x                  |          | Х        |                     |       |     |
|                                             |               |                                                                                                                                                                                                                                                                                                                                                                                                                                              |                        |         |          |          |              |                |               |                        | From               |          |          | То                  |       |     |
| Lima(a)                                     | V Line        | K-Line Track                                                                                                                                                                                                                                                                                                                                                                                                                                 |                        |         |          |          | Chain Marker |                |               | K1 CM 276+6            | 0                  | K1 CM    | 402+3    | 30                  |       |     |
| Line(s)                                     | Number Number |                                                                                                                                                                                                                                                                                                                                                                                                                                              | er                     | 1       | and/or S |          |              | ation(s)       |               |                        |                    |          |          |                     |       |     |
|                                             |               |                                                                                                                                                                                                                                                                                                                                                                                                                                              |                        |         |          |          |              |                |               |                        |                    |          |          |                     |       |     |
| Vehicles                                    | Неа           | ad Car                                                                                                                                                                                                                                                                                                                                                                                                                                       | Number                 |         | Numbe    | er of Ca | ırs          | Equip          | ment          |                        |                    |          |          |                     |       |     |
|                                             |               | • (                                                                                                                                                                                                                                                                                                                                                                                                                                          | Observed <sub>I</sub>  | olatfor | ms for   | crowdi   | ng at E      | Ballston,      | EFC and WF    | C. No                  | Number             | of Defe  | cts      |                     |       | 0   |
|                                             |               |                                                                                                                                                                                                                                                                                                                                                                                                                                              |                        | 0       |          |          |              |                | r at Ballston | was making             | Recomm             | ended    | Finding? |                     |       | No  |
|                                             |               |                                                                                                                                                                                                                                                                                                                                                                                                                                              | announcer<br>Work Zone |         |          |          |              |                | vere layed ou | ıt ties to he          | Remedia            | l Action | Required | l?                  |       | No  |
| Description                                 |               | replaced were marked, personnel were present and prepared to work.  • WMATA personnel were observed to be loosening the fencing along Route 66 to allow for tie removal and replacement  • WMATA had copious amounts of bottled water available for the work crews  • WMATA vehicle movement was closely controlled and all units had audible alarm when moving  • WMATA vehicles that were parked in the work zone were chocked as required |                        |         |          |          |              |                |               |                        |                    | No       |          |                     |       |     |
| Remedial Action                             | None          |                                                                                                                                                                                                                                                                                                                                                                                                                                              | 1                      |         |          |          |              |                |               |                        |                    |          |          |                     |       |     |