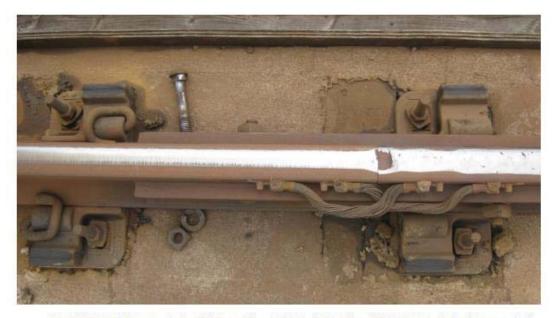

| Inspection Activity #                       | 2             | Inspe                                                                                                                                                                                                                                                                                                                                                                                                                                        | ection Sub             | ject    | Gene     | eral Obs | servati      | ions with      | in the work   | area                   | Activity Co        | ode      | TRK      | (                   | GEN   | OBS |
|---------------------------------------------|---------------|----------------------------------------------------------------------------------------------------------------------------------------------------------------------------------------------------------------------------------------------------------------------------------------------------------------------------------------------------------------------------------------------------------------------------------------------|------------------------|---------|----------|----------|--------------|----------------|---------------|------------------------|--------------------|----------|----------|---------------------|-------|-----|
| Job Briefing<br>Employee<br>Name/Title      | RWIC          | #6025                                                                                                                                                                                                                                                                                                                                                                                                                                        | 5                      |         |          |          | comp         |                | No            | Out Brief<br>Conducted | Yes – via<br>email | Time     |          | 0630 -<br>1000      |       | Yes |
| Related Reports                             |               |                                                                                                                                                                                                                                                                                                                                                                                                                                              |                        |         |          | Re       | elated       | CAPS / F       | indings       |                        | ı                  |          |          |                     |       |     |
|                                             | Ref           |                                                                                                                                                                                                                                                                                                                                                                                                                                              |                        |         | Rule     | or SOP   |              |                | Standard      | ı                      | Other / T          | itle     |          | Checklist Reference |       |     |
| Related Rules, SOPs,<br>Standards, or Other | TRST          | 1000                                                                                                                                                                                                                                                                                                                                                                                                                                         |                        |         |          |          |              |                |               |                        |                    |          |          |                     |       |     |
| Standards, or Other                         | MSRF          | PΗ                                                                                                                                                                                                                                                                                                                                                                                                                                           |                        |         |          |          |              |                |               |                        |                    |          |          |                     |       |     |
| Inconstinu Location                         | -             | Main<br>Track Yard St                                                                                                                                                                                                                                                                                                                                                                                                                        |                        | Stat    | ation O  |          | F            | RTA<br>acility | FTA<br>Office | Track Trace            | At-gra             | de       | Tunnel   | Elev                | vated | N/A |
| Inspection Location                         | х             |                                                                                                                                                                                                                                                                                                                                                                                                                                              |                        |         |          |          |              |                |               | Track Type             | x                  |          | Х        |                     |       |     |
|                                             |               |                                                                                                                                                                                                                                                                                                                                                                                                                                              |                        |         |          |          |              |                |               |                        | From               |          |          | То                  |       |     |
| Lima(a)                                     | V Line        | K-Line Track                                                                                                                                                                                                                                                                                                                                                                                                                                 |                        |         |          |          | Chain Marker |                |               | K1 CM 276+6            | 0                  | K1 CM    | 402+3    | 30                  |       |     |
| Line(s)                                     | Number Number |                                                                                                                                                                                                                                                                                                                                                                                                                                              | er                     | 1       | and/or S |          |              | ation(s)       |               |                        |                    |          |          |                     |       |     |
|                                             |               |                                                                                                                                                                                                                                                                                                                                                                                                                                              |                        |         |          |          |              |                |               |                        |                    |          |          |                     |       |     |
| Vehicles                                    | Неа           | ad Car                                                                                                                                                                                                                                                                                                                                                                                                                                       | Number                 |         | Numbe    | er of Ca | ırs          | Equip          | ment          |                        |                    |          |          |                     |       |     |
|                                             |               | • (                                                                                                                                                                                                                                                                                                                                                                                                                                          | Observed <sub>I</sub>  | olatfor | ms for   | crowdi   | ng at E      | Ballston,      | EFC and WF    | C. No                  | Number             | of Defe  | cts      |                     |       | 0   |
|                                             |               |                                                                                                                                                                                                                                                                                                                                                                                                                                              |                        | 0       |          |          |              |                | r at Ballston | was making             | Recomm             | ended    | Finding? |                     |       | No  |
|                                             |               |                                                                                                                                                                                                                                                                                                                                                                                                                                              | announcer<br>Work Zone |         |          |          |              |                | vere layed ou | ıt ties to he          | Remedia            | l Action | Required | l?                  |       | No  |
| Description                                 |               | replaced were marked, personnel were present and prepared to work.  • WMATA personnel were observed to be loosening the fencing along Route 66 to allow for tie removal and replacement  • WMATA had copious amounts of bottled water available for the work crews  • WMATA vehicle movement was closely controlled and all units had audible alarm when moving  • WMATA vehicles that were parked in the work zone were chocked as required |                        |         |          |          |              |                |               |                        |                    | No       |          |                     |       |     |
| Remedial Action                             | None          |                                                                                                                                                                                                                                                                                                                                                                                                                                              | 1                      |         |          |          |              |                |               |                        |                    |          |          |                     |       |     |