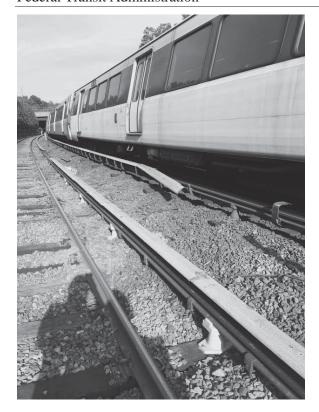

#### **Activity Summaries**

| -                                           |             |        |                           |       |          |                        |               |                   |                                                                                                 |                    |              |             |                     |                  |     |
|---------------------------------------------|-------------|--------|---------------------------|-------|----------|------------------------|---------------|-------------------|-------------------------------------------------------------------------------------------------|--------------------|--------------|-------------|---------------------|------------------|-----|
| Inspection Activity #                       | 1           | Insp   | ection Sub                | ject  | RWP -    | - Job Saf              | ety Briefing  | and Set-up        |                                                                                                 | Activity Co        | ode          | TRK         | (                   | RWP              | OBS |
| Job Briefing<br>Employee<br>Name/Title      | RWIC        | #602   | 5                         |       |          | Accompanied Inspector? |               | No                | Out Brief<br>Conducted                                                                          | Yes – via<br>email | Time         | 0630<br>100 |                     | outside<br>Shift | Yes |
| Related Reports                             |             |        |                           |       |          | Rela                   | ted CAPS / I  | Findings          |                                                                                                 |                    |              |             | ,                   |                  |     |
|                                             | Ref         |        |                           |       | Rule or  | SOP                    |               | Standard          |                                                                                                 | Other / T          | itle         |             | Checklist Reference |                  |     |
| Related Rules, SOPs,<br>Standards, or Other | RWPI        | M      |                           |       |          |                        |               |                   |                                                                                                 |                    |              |             |                     |                  |     |
| standards) or other                         | MSRF        | Ή      |                           |       |          |                        |               |                   |                                                                                                 |                    |              |             |                     |                  |     |
|                                             | Mai<br>Trac |        | Yard Station              |       | осс      | RTA<br>Facility        | FTA<br>Office | Too do Too o      | At-gra                                                                                          | de                 | Tunnel       | Eleva       | ted                 | N/A              |     |
| Inspection Location                         | х           |        |                           |       |          |                        |               |                   | Track Type                                                                                      | х                  |              | Х           |                     |                  |     |
|                                             |             |        |                           |       |          |                        |               | ,                 |                                                                                                 | From               |              |             | То                  |                  |     |
| Line(s)                                     | K-Line T    |        | Track                     |       | 1        |                        | Chain Ma      | rker K1 CM 276+60 |                                                                                                 | 0                  |              | K1 CM       | 402+30              | )                |     |
| ine(s)                                      | K-LIII      | 2      | Numbe                     | er    | 1        | and/or Station(s)      |               |                   |                                                                                                 |                    |              |             |                     |                  |     |
|                                             | Hea         | ad Car | Number                    |       | Numbei   | r of Cars              |               |                   |                                                                                                 |                    |              |             |                     |                  |     |
| Vehicles                                    |             |        |                           |       |          |                        | Equip         | ment              |                                                                                                 |                    |              |             |                     |                  |     |
|                                             |             | •      | The briefin               | g was | conduct  | ed on th               | ne mezzanin   | e level at Bal    | lston                                                                                           | Number             | of Defec     | cts         |                     |                  | 0   |
|                                             |             |        | . ,                       |       |          |                        |               | 0                 | igned into the d Supervision.                                                                   | Recomm             | ended F      | inding?     |                     |                  | No  |
| Description                                 |             |        |                           |       |          | •                      |               | dicate the co     | •                                                                                               | Remedia            | l Action     | Required    | l?                  |                  | No  |
|                                             |             |        | the briefing<br>RWIC #602 |       | in charg | ge                     |               |                   |                                                                                                 | Recomm             | ended R      | teinspecti  | ion?                |                  | No  |
| nspector in Charge - Sig                    | gnature     |        | TERR                      | REL   | L A      | WI                     | LLIAN         | S DN: c=US        | signed by TERRELL A WI<br>5, o=U.S. Government, o<br>ELL A WILLIAMS<br>16.06.09 07:21:29 -04'00 | u=DOT Headquar     | ters, ou=FTA | MHQ,        | Date<br>06/04/      | 2016             |     |
| Inspector in Charge – N<br>Terrell Williams | ame         |        | Inspectio<br>Robert M     |       |          |                        |               |                   |                                                                                                 |                    |              | l.          |                     |                  |     |

|                 | <ul> <li>Work area was between K1 276+60 and K1 402+30</li> </ul>          |  |
|-----------------|----------------------------------------------------------------------------|--|
|                 | RWP Rule of the day was 4.14 – this rule pertains to Lone Workers          |  |
|                 | MSRPH SOP #33.4                                                            |  |
|                 | A Red Tag was in place                                                     |  |
|                 | The method of protection was Inaccessible Track (IT) - FWSO observed a     |  |
|                 | Railroad Tie Chained to the running rails with flashing red strobes on the |  |
|                 | EFC side of the work area.                                                 |  |
|                 | All hazards were discussed including the large number of Roadway           |  |
|                 | Maintenance Machines that were in the area                                 |  |
|                 | The closest hospitals were also provided                                   |  |
|                 | PPE was checked                                                            |  |
|                 | RWP Badges were checked                                                    |  |
|                 | RWIC was using OPS #2                                                      |  |
|                 | Gang Leaders were using OPS #12                                            |  |
| Remedial Action | None                                                                       |  |