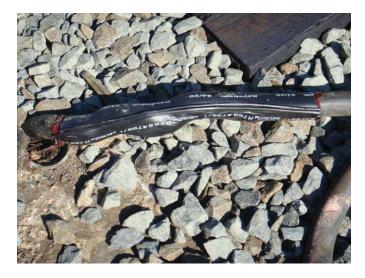

#### **Activity Summaries**

| Activity Summaries                          |               |                                                                                                                                                             |                        |         |                              |            |                 |                        |                                                                                               |                 |             |         |                     |        |     |
|---------------------------------------------|---------------|-------------------------------------------------------------------------------------------------------------------------------------------------------------|------------------------|---------|------------------------------|------------|-----------------|------------------------|-----------------------------------------------------------------------------------------------|-----------------|-------------|---------|---------------------|--------|-----|
| Inspection Activity #                       | 1             | Insp                                                                                                                                                        | ection Sub             | ject    | RWP.                         | lob Briefi | ng and Set-     | up observatio          | on                                                                                            | Activity Co     | ode         | TR      | К                   | RWP    | OBS |
| lob Briefing<br>Employee<br>Name/Title      |               |                                                                                                                                                             | provided the RW        |         | efing Accompanied Inspector? |            | No              | Out Brief<br>Conducted | Yes – via<br>email                                                                            | Time            | 0630<br>110 | ·       | Outside<br>Shift    | Yes    |     |
| Related Reports                             |               |                                                                                                                                                             |                        |         |                              | Rela       | ted CAPS /      | Findings               |                                                                                               |                 |             |         | ·                   |        |     |
|                                             | Ref           |                                                                                                                                                             |                        |         | Rule or                      | SOP        |                 | Standard               |                                                                                               | Other / T       | itle        |         | Checklist Reference |        |     |
| Related Rules, SOPs,<br>Standards, or Other | RWPI          | M                                                                                                                                                           |                        |         |                              |            |                 |                        |                                                                                               |                 |             |         |                     |        |     |
| standards, or Other                         | MSRF          | РН                                                                                                                                                          |                        |         | 33                           |            |                 |                        |                                                                                               |                 |             |         |                     |        |     |
|                                             | Mai<br>Trad   |                                                                                                                                                             | Yard Statio            |         | on                           | осс        | RTA<br>Facility | FTA<br>Office          |                                                                                               | At-gra          | de          | Tunnel  | Ele                 | vated  | N/A |
| nspection Location                          | Х             |                                                                                                                                                             |                        |         |                              |            |                 |                        | Track Type                                                                                    | Х               |             | Х       |                     |        |     |
|                                             |               |                                                                                                                                                             | ,                      |         |                              |            |                 | <u>'</u>               |                                                                                               | From            | 1           |         | -                   | То     |     |
| Lina(e) K Lina                              |               | Track                                                                                                                                                       |                        |         |                              | Chain Ma   | rker            | K1 CM 276+0            | 0                                                                                             |                 | K1 CN       | 1 402+  | 30                  |        |     |
| .ine(s)                                     | K-Line Number |                                                                                                                                                             |                        |         | 1                            |            | and/or St       | ation(s)               |                                                                                               |                 |             |         |                     |        |     |
|                                             | Hea           | ad Car                                                                                                                                                      | Number                 | 1       | Numbe                        | r of Cars  |                 |                        |                                                                                               |                 |             |         |                     |        |     |
| /ehicles                                    |               |                                                                                                                                                             |                        |         |                              |            | Equip           | ment                   |                                                                                               |                 |             |         |                     |        |     |
|                                             |               |                                                                                                                                                             | The briefing           | _       |                              | ted by ur  | nit #6031       |                        |                                                                                               | Number          | of Defe     | cts     |                     |        | 0   |
|                                             |               |                                                                                                                                                             | The RWIC v             |         |                              | :          | f = + l=        | l 201 <i>C</i>         | 1505014 and                                                                                   | Recomm          | ended F     | inding? |                     |        | No  |
| Description                                 |               |                                                                                                                                                             | mere were<br>201615250 |         | ed tags                      | in place   | for the wor     | k area - 2016          | 156501A and                                                                                   | Remedia         | l Action    | Require | d?                  |        | No  |
|                                             |               | <ul> <li>The Work Zone was from K1 276+60 to K1 402+30</li> <li>The working limits were from K1 277+10 to K1 401+80</li> </ul> Recommended Reinspection? No |                        |         |                              |            |                 |                        |                                                                                               |                 |             |         |                     |        |     |
|                                             |               |                                                                                                                                                             | The workin             | g limit | s were                       | from K1    | 277+10 to k     |                        |                                                                                               |                 |             | -       |                     |        |     |
| Inspector in Charge - Si                    | gnatur        | e <b>-</b>                                                                                                                                                  | TERR                   | EL      | LA                           | WII        | _LIA/           | DN: c=US               | signed by TERRELL A W<br>i, o=U.S. Government, o<br>ELL A WILLIAMS<br>6.06.09 07:19:28 -04'00 | ou=DOT Headquar | ters, ou=FT | AHQ,    | Date<br>06/0        | 5/2016 |     |
| nspector in Charge – N<br>Ferrell Williams  | ame           |                                                                                                                                                             | Inspectio<br>Robert M  |         |                              |            |                 |                        |                                                                                               |                 |             |         |                     |        |     |

|                 | <ul> <li>The form of protection was Inaccessible Track - Railroad ties chained to the running rail with flashing red strobes were installed at each end of the work zone</li> <li>There are multiple Roadway Maintenance Machines in the work zone (26 units)</li> <li>The briefing was adequate and an opportunity was provided to ask questions</li> <li>PPE was checked as were ID's</li> <li>Green wrist bands were issued to all that were working in the work zone</li> </ul> |  |
|-----------------|-------------------------------------------------------------------------------------------------------------------------------------------------------------------------------------------------------------------------------------------------------------------------------------------------------------------------------------------------------------------------------------------------------------------------------------------------------------------------------------|--|
| Remedial Action | None                                                                                                                                                                                                                                                                                                                                                                                                                                                                                |  |