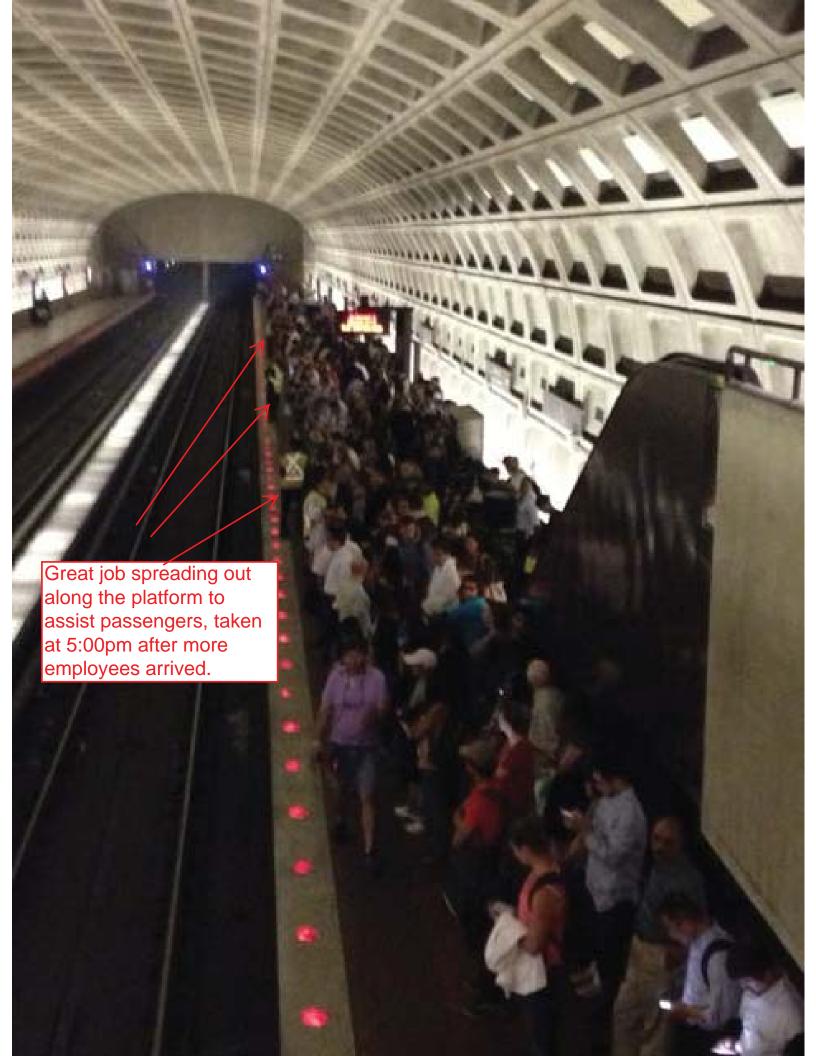

Form FTA-IR-1 Version date: 1/19/16

Inspector in Charge - Name

Terrell Williams

Inspection Team

Terrell Williams, Patrick Richardson

Management system to prevent errors. Rail 1-4-C – There is a high level of noise and distraction in the Rail Operation Control Center, and a lack of electronic controls in the Advanced Information Management system to prevent errors. Rail 1-9-A - No formal transfer records are used when Rail Traffic Controllers complete shift briefings. Rail 1-10-A – WMATA does not use industry standard rules reviews and scenario testing activities Rail 1-1-A – WMATA's Rail Operations Control Center is significantly understaffed. Rail 3-26-A – Efficiencies can be obtained to improve the way in which WMATA's workers and contractors currently access the right-of-way. FWSO Inspectors spoke with the ROCC Assistant Superintendent about delays experienced in workers accessing the right-of-way. Track workers often experience delays of 1 to 2 hours or more when trying to gain roadway access which is very costly and highly ineffecient. The Asst. Superintendent described a process that involves multiple steps and the complexity of moving trains around to clear tracks during off peak hours. FWSO Inspectors witnessed the process for clearing tracks for single tracking on the Red line between Judiciary Square and Union Station as well as the Orange line between Federal Center and Smithsonian stations. This day the process to clear these line segments took around 45 minutes. A more efficient process must be established to allow track workers more timely access during the SafeTrack period. FWSO Inspectors also observed log books to ensure proper transfer of Rail Controllers between shifts. All books were appropriately annotated. WMATA must establish a more efficient process to allow track workers more timely access during the SafeTrack period. Better