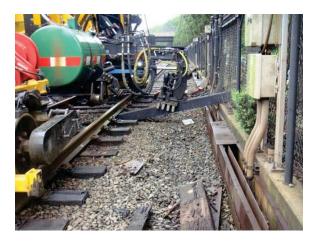

| Inspection Activity #                       | 2             | Inspe                                                                                                                                                                                                                                                                                                                                                                                                                                        | ection Sub             | ject    | Gene     | eral Obs | servati      | ions with      | in the work   | area                   | Activity Co        | ode      | TRK      | (                   | GEN   | OBS |
|---------------------------------------------|---------------|----------------------------------------------------------------------------------------------------------------------------------------------------------------------------------------------------------------------------------------------------------------------------------------------------------------------------------------------------------------------------------------------------------------------------------------------|------------------------|---------|----------|----------|--------------|----------------|---------------|------------------------|--------------------|----------|----------|---------------------|-------|-----|
| Job Briefing<br>Employee<br>Name/Title      | RWIC          | #6025                                                                                                                                                                                                                                                                                                                                                                                                                                        | 5                      |         |          |          | comp         |                | No            | Out Brief<br>Conducted | Yes – via<br>email | Time     |          | 0630 -<br>1000      |       | Yes |
| Related Reports                             |               |                                                                                                                                                                                                                                                                                                                                                                                                                                              |                        |         |          | Re       | elated       | CAPS / F       | indings       |                        | ı                  |          |          |                     |       |     |
|                                             | Ref           |                                                                                                                                                                                                                                                                                                                                                                                                                                              |                        |         | Rule     | or SOP   |              |                | Standard      | ı                      | Other / T          | itle     |          | Checklist Reference |       |     |
| Related Rules, SOPs,<br>Standards, or Other | TRST          | 1000                                                                                                                                                                                                                                                                                                                                                                                                                                         |                        |         |          |          |              |                |               |                        |                    |          |          |                     |       |     |
| Standards, or Other                         | MSRF          | PΗ                                                                                                                                                                                                                                                                                                                                                                                                                                           |                        |         |          |          |              |                |               |                        |                    |          |          |                     |       |     |
| Inconstinu Location                         | -             | Main<br>Track Yard St                                                                                                                                                                                                                                                                                                                                                                                                                        |                        | Stat    | ation O  |          | F            | RTA<br>acility | FTA<br>Office | Track Trace            | At-gra             | de       | Tunnel   | Elev                | vated | N/A |
| Inspection Location                         | х             |                                                                                                                                                                                                                                                                                                                                                                                                                                              |                        |         |          |          |              |                |               | Track Type             | x                  |          | Х        |                     |       |     |
|                                             |               |                                                                                                                                                                                                                                                                                                                                                                                                                                              |                        |         |          |          |              |                |               |                        | From               |          |          | То                  |       |     |
| Lima(a)                                     | V Line        | K-Line Track                                                                                                                                                                                                                                                                                                                                                                                                                                 |                        |         |          |          | Chain Marker |                |               | K1 CM 276+6            | 0                  | K1 CM    | 402+3    | 30                  |       |     |
| Line(s)                                     | Number Number |                                                                                                                                                                                                                                                                                                                                                                                                                                              | er                     | 1       | and/or S |          |              | ation(s)       |               |                        |                    |          |          |                     |       |     |
|                                             |               |                                                                                                                                                                                                                                                                                                                                                                                                                                              |                        |         |          |          |              |                |               |                        |                    |          |          |                     |       |     |
| Vehicles                                    | Неа           | ad Car                                                                                                                                                                                                                                                                                                                                                                                                                                       | Number                 |         | Numbe    | er of Ca | ırs          | Equip          | ment          |                        |                    |          |          |                     |       |     |
|                                             |               | • (                                                                                                                                                                                                                                                                                                                                                                                                                                          | Observed <sub>I</sub>  | olatfor | ms for   | crowdi   | ng at E      | Ballston,      | EFC and WF    | C. No                  | Number             | of Defe  | cts      |                     |       | 0   |
|                                             |               |                                                                                                                                                                                                                                                                                                                                                                                                                                              |                        | 0       |          |          |              |                | r at Ballston | was making             | Recomm             | ended    | Finding? |                     |       | No  |
|                                             |               |                                                                                                                                                                                                                                                                                                                                                                                                                                              | announcer<br>Work Zone |         |          |          |              |                | vere layed ou | ıt ties to he          | Remedia            | l Action | Required | l?                  |       | No  |
| Description                                 |               | replaced were marked, personnel were present and prepared to work.  • WMATA personnel were observed to be loosening the fencing along Route 66 to allow for tie removal and replacement  • WMATA had copious amounts of bottled water available for the work crews  • WMATA vehicle movement was closely controlled and all units had audible alarm when moving  • WMATA vehicles that were parked in the work zone were chocked as required |                        |         |          |          |              |                |               |                        |                    | No       |          |                     |       |     |
| Remedial Action                             | None          |                                                                                                                                                                                                                                                                                                                                                                                                                                              | 1                      |         |          |          |              |                |               |                        |                    |          |          |                     |       |     |