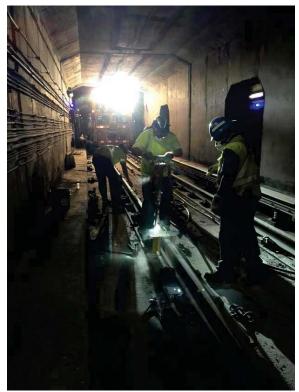

| Inspection Activity #                       | 2             | Inspe                                                                                                                                                                                                                                                                                                                                                                                                                                        | ection Sub             | ject    | Gene     | eral Obs | servati      | ions with      | in the work   | area                   | Activity Co        | ode      | TRK      | (                   | GEN   | OBS |
|---------------------------------------------|---------------|----------------------------------------------------------------------------------------------------------------------------------------------------------------------------------------------------------------------------------------------------------------------------------------------------------------------------------------------------------------------------------------------------------------------------------------------|------------------------|---------|----------|----------|--------------|----------------|---------------|------------------------|--------------------|----------|----------|---------------------|-------|-----|
| Job Briefing<br>Employee<br>Name/Title      | RWIC          | #6025                                                                                                                                                                                                                                                                                                                                                                                                                                        | 5                      |         |          |          | comp         |                | No            | Out Brief<br>Conducted | Yes – via<br>email | Time     |          | 0630 -<br>1000      |       | Yes |
| Related Reports                             |               |                                                                                                                                                                                                                                                                                                                                                                                                                                              |                        |         |          | Re       | elated       | CAPS / F       | indings       |                        | ı                  |          |          |                     |       |     |
|                                             | Ref           |                                                                                                                                                                                                                                                                                                                                                                                                                                              |                        |         | Rule     | or SOP   |              |                | Standard      | ı                      | Other / T          | itle     |          | Checklist Reference |       |     |
| Related Rules, SOPs,<br>Standards, or Other | TRST          | 1000                                                                                                                                                                                                                                                                                                                                                                                                                                         |                        |         |          |          |              |                |               |                        |                    |          |          |                     |       |     |
| Standards, or Other                         | MSRF          | PΗ                                                                                                                                                                                                                                                                                                                                                                                                                                           |                        |         |          |          |              |                |               |                        |                    |          |          |                     |       |     |
| Inconstinu Location                         | -             | Main<br>Track Yard St                                                                                                                                                                                                                                                                                                                                                                                                                        |                        | Stat    | ation O  |          | F            | RTA<br>acility | FTA<br>Office | Track Trace            | At-gra             | de       | Tunnel   | Elev                | vated | N/A |
| Inspection Location                         | х             |                                                                                                                                                                                                                                                                                                                                                                                                                                              |                        |         |          |          |              |                |               | Track Type             | x                  |          | Х        |                     |       |     |
|                                             |               |                                                                                                                                                                                                                                                                                                                                                                                                                                              |                        |         |          |          |              |                |               |                        | From               |          |          | То                  |       |     |
| Lima(a)                                     | V Line        | K-Line Track                                                                                                                                                                                                                                                                                                                                                                                                                                 |                        |         |          |          | Chain Marker |                |               | K1 CM 276+6            | 0                  | K1 CM    | 402+3    | 30                  |       |     |
| Line(s)                                     | Number Number |                                                                                                                                                                                                                                                                                                                                                                                                                                              | er                     | 1       | and/or S |          |              | ation(s)       |               |                        |                    |          |          |                     |       |     |
|                                             |               |                                                                                                                                                                                                                                                                                                                                                                                                                                              |                        |         |          |          |              |                |               |                        |                    |          |          |                     |       |     |
| Vehicles                                    | Неа           | ad Car                                                                                                                                                                                                                                                                                                                                                                                                                                       | Number                 |         | Numbe    | er of Ca | ırs          | Equip          | ment          |                        |                    |          |          |                     |       |     |
|                                             |               | • (                                                                                                                                                                                                                                                                                                                                                                                                                                          | Observed <sub>I</sub>  | olatfor | ms for   | crowdi   | ng at E      | Ballston,      | EFC and WF    | C. No                  | Number             | of Defe  | cts      |                     |       | 0   |
|                                             |               |                                                                                                                                                                                                                                                                                                                                                                                                                                              |                        | 0       |          |          |              |                | r at Ballston | was making             | Recomm             | ended    | Finding? |                     |       | No  |
|                                             |               |                                                                                                                                                                                                                                                                                                                                                                                                                                              | announcer<br>Work Zone |         |          |          |              |                | vere layed ou | ıt ties to he          | Remedia            | l Action | Required | l?                  |       | No  |
| Description                                 |               | replaced were marked, personnel were present and prepared to work.  • WMATA personnel were observed to be loosening the fencing along Route 66 to allow for tie removal and replacement  • WMATA had copious amounts of bottled water available for the work crews  • WMATA vehicle movement was closely controlled and all units had audible alarm when moving  • WMATA vehicles that were parked in the work zone were chocked as required |                        |         |          |          |              |                |               |                        |                    | No       |          |                     |       |     |
| Remedial Action                             | None          |                                                                                                                                                                                                                                                                                                                                                                                                                                              | 1                      |         |          |          |              |                |               |                        |                    |          |          |                     |       |     |