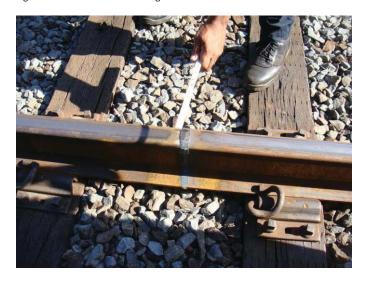

#### **Activity Summaries**

| Activity Summaries                          |               |                                                                                                                                                             |                        |         |                              |            |                 |                        |                                                                                               |                 |             |         |                     |        |     |
|---------------------------------------------|---------------|-------------------------------------------------------------------------------------------------------------------------------------------------------------|------------------------|---------|------------------------------|------------|-----------------|------------------------|-----------------------------------------------------------------------------------------------|-----------------|-------------|---------|---------------------|--------|-----|
| Inspection Activity #                       | 1             | Insp                                                                                                                                                        | ection Sub             | ject    | RWP.                         | lob Briefi | ng and Set-     | up observatio          | on                                                                                            | Activity Co     | ode         | TR      | К                   | RWP    | OBS |
| lob Briefing<br>Employee<br>Name/Title      |               |                                                                                                                                                             | provided the RW        |         | efing Accompanied Inspector? |            | No              | Out Brief<br>Conducted | Yes – via<br>email                                                                            | Time            | 0630<br>110 | ·       | Outside<br>Shift    | Yes    |     |
| Related Reports                             |               |                                                                                                                                                             |                        |         |                              | Rela       | ted CAPS /      | Findings               |                                                                                               |                 |             |         | ·                   |        |     |
|                                             | Ref           |                                                                                                                                                             |                        |         | Rule or                      | SOP        |                 | Standard               |                                                                                               | Other / T       | itle        |         | Checklist Reference |        |     |
| Related Rules, SOPs,<br>Standards, or Other | RWPI          | M                                                                                                                                                           |                        |         |                              |            |                 |                        |                                                                                               |                 |             |         |                     |        |     |
| standards, or Other                         | MSRF          | РН                                                                                                                                                          |                        |         | 33                           |            |                 |                        |                                                                                               |                 |             |         |                     |        |     |
|                                             | Mai<br>Trad   |                                                                                                                                                             | Yard Statio            |         | on                           | осс        | RTA<br>Facility | FTA<br>Office          |                                                                                               | At-gra          | de          | Tunnel  | Ele                 | vated  | N/A |
| nspection Location                          | Х             |                                                                                                                                                             |                        |         |                              |            |                 |                        | Track Type                                                                                    | Х               |             | Х       |                     |        |     |
|                                             |               |                                                                                                                                                             | ,                      |         |                              |            |                 | <u>'</u>               |                                                                                               | From            | 1           |         | -                   | То     |     |
| Lina(e) K Lina                              |               | Track                                                                                                                                                       |                        |         |                              | Chain Ma   | rker            | K1 CM 276+0            | 0                                                                                             |                 | K1 CN       | 1 402+  | 30                  |        |     |
| .ine(s)                                     | K-Line Number |                                                                                                                                                             |                        |         | 1                            |            | and/or St       | ation(s)               |                                                                                               |                 |             |         |                     |        |     |
|                                             | Hea           | ad Car                                                                                                                                                      | Number                 | 1       | Numbe                        | r of Cars  |                 |                        |                                                                                               |                 |             |         |                     |        |     |
| /ehicles                                    |               |                                                                                                                                                             |                        |         |                              |            | Equip           | ment                   |                                                                                               |                 |             |         |                     |        |     |
|                                             |               |                                                                                                                                                             | The briefing           | _       |                              | ted by ur  | nit #6031       |                        |                                                                                               | Number          | of Defe     | cts     |                     |        | 0   |
|                                             |               |                                                                                                                                                             | The RWIC v             |         |                              | :          | f = + l=        | l 201 <i>C</i>         | 1505014 and                                                                                   | Recomm          | ended F     | inding? |                     |        | No  |
| Description                                 |               |                                                                                                                                                             | mere were<br>201615250 |         | ed tags                      | in place   | for the wor     | k area - 2016          | 156501A and                                                                                   | Remedia         | l Action    | Require | d?                  |        | No  |
|                                             |               | <ul> <li>The Work Zone was from K1 276+60 to K1 402+30</li> <li>The working limits were from K1 277+10 to K1 401+80</li> </ul> Recommended Reinspection? No |                        |         |                              |            |                 |                        |                                                                                               |                 |             |         |                     |        |     |
|                                             |               |                                                                                                                                                             | The workin             | g limit | s were                       | from K1    | 277+10 to k     |                        |                                                                                               |                 |             | -       |                     |        |     |
| Inspector in Charge - Si                    | gnatur        | e <b>-</b>                                                                                                                                                  | TERR                   | EL      | LA                           | WII        | _LIA/           | DN: c=US               | signed by TERRELL A W<br>i, o=U.S. Government, o<br>ELL A WILLIAMS<br>6.06.09 07:19:28 -04'00 | ou=DOT Headquar | ters, ou=FT | AHQ,    | Date<br>06/0        | 5/2016 |     |
| nspector in Charge – N<br>Ferrell Williams  | ame           |                                                                                                                                                             | Inspectio<br>Robert M  |         |                              |            |                 |                        |                                                                                               |                 |             |         |                     |        |     |

|                 | <ul> <li>The form of protection was Inaccessible Track - Railroad ties chained to the running rail with flashing red strobes were installed at each end of the work zone</li> <li>There are multiple Roadway Maintenance Machines in the work zone (26 units)</li> <li>The briefing was adequate and an opportunity was provided to ask questions</li> <li>PPE was checked as were ID's</li> <li>Green wrist bands were issued to all that were working in the work zone</li> </ul> |  |
|-----------------|-------------------------------------------------------------------------------------------------------------------------------------------------------------------------------------------------------------------------------------------------------------------------------------------------------------------------------------------------------------------------------------------------------------------------------------------------------------------------------------|--|
| Remedial Action | None                                                                                                                                                                                                                                                                                                                                                                                                                                                                                |  |