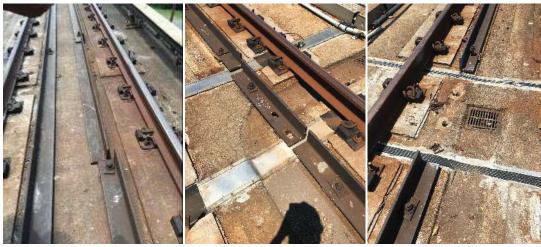

| Inspection Activity #                       | 2             | Inspe                                                                                                                                                                                                                                                                                                                                                                                                                                        | ection Sub             | ject    | Gene     | eral Obs | servati      | ions with      | in the work   | area                   | Activity Co        | ode      | TRK      | (                   | GEN   | OBS |
|---------------------------------------------|---------------|----------------------------------------------------------------------------------------------------------------------------------------------------------------------------------------------------------------------------------------------------------------------------------------------------------------------------------------------------------------------------------------------------------------------------------------------|------------------------|---------|----------|----------|--------------|----------------|---------------|------------------------|--------------------|----------|----------|---------------------|-------|-----|
| Job Briefing<br>Employee<br>Name/Title      | RWIC          | #6025                                                                                                                                                                                                                                                                                                                                                                                                                                        | 5                      |         |          |          | comp         |                | No            | Out Brief<br>Conducted | Yes – via<br>email | Time     |          | 0630 -<br>1000      |       | Yes |
| Related Reports                             |               |                                                                                                                                                                                                                                                                                                                                                                                                                                              |                        |         |          | Re       | elated       | CAPS / F       | indings       |                        | ı                  |          |          |                     |       |     |
|                                             | Ref           |                                                                                                                                                                                                                                                                                                                                                                                                                                              |                        |         | Rule     | or SOP   |              |                | Standard      | ı                      | Other / T          | itle     |          | Checklist Reference |       |     |
| Related Rules, SOPs,<br>Standards, or Other | TRST          | 1000                                                                                                                                                                                                                                                                                                                                                                                                                                         |                        |         |          |          |              |                |               |                        |                    |          |          |                     |       |     |
| Standards, or Other                         | MSRF          | PΗ                                                                                                                                                                                                                                                                                                                                                                                                                                           |                        |         |          |          |              |                |               |                        |                    |          |          |                     |       |     |
| Inconstinu Location                         | -             | Main<br>Track Yard St                                                                                                                                                                                                                                                                                                                                                                                                                        |                        | Stat    | ation O  |          | F            | RTA<br>acility | FTA<br>Office | Track Trace            | At-gra             | de       | Tunnel   | Elev                | vated | N/A |
| Inspection Location                         | х             |                                                                                                                                                                                                                                                                                                                                                                                                                                              |                        |         |          |          |              |                |               | Track Type             | x                  |          | Х        |                     |       |     |
|                                             |               |                                                                                                                                                                                                                                                                                                                                                                                                                                              |                        |         |          |          |              |                |               |                        | From               |          |          | То                  |       |     |
| Lima(a)                                     | V Line        | K-Line Track                                                                                                                                                                                                                                                                                                                                                                                                                                 |                        |         |          |          | Chain Marker |                |               | K1 CM 276+6            | 0                  | K1 CM    | 402+3    | 30                  |       |     |
| Line(s)                                     | Number Number |                                                                                                                                                                                                                                                                                                                                                                                                                                              | er                     | 1       | and/or S |          |              | ation(s)       |               |                        |                    |          |          |                     |       |     |
|                                             |               |                                                                                                                                                                                                                                                                                                                                                                                                                                              |                        |         |          |          |              |                |               |                        |                    |          |          |                     |       |     |
| Vehicles                                    | Неа           | ad Car                                                                                                                                                                                                                                                                                                                                                                                                                                       | Number                 |         | Numbe    | er of Ca | ırs          | Equip          | ment          |                        |                    |          |          |                     |       |     |
|                                             |               | • (                                                                                                                                                                                                                                                                                                                                                                                                                                          | Observed <sub>I</sub>  | olatfor | ms for   | crowdi   | ng at E      | Ballston,      | EFC and WF    | C. No                  | Number             | of Defe  | cts      |                     |       | 0   |
|                                             |               |                                                                                                                                                                                                                                                                                                                                                                                                                                              |                        | 0       |          |          |              |                | r at Ballston | was making             | Recomm             | ended    | Finding? |                     |       | No  |
|                                             |               |                                                                                                                                                                                                                                                                                                                                                                                                                                              | announcer<br>Work Zone |         |          |          |              |                | vere layed ou | ıt ties to he          | Remedia            | l Action | Required | l?                  |       | No  |
| Description                                 |               | replaced were marked, personnel were present and prepared to work.  • WMATA personnel were observed to be loosening the fencing along Route 66 to allow for tie removal and replacement  • WMATA had copious amounts of bottled water available for the work crews  • WMATA vehicle movement was closely controlled and all units had audible alarm when moving  • WMATA vehicles that were parked in the work zone were chocked as required |                        |         |          |          |              |                |               |                        |                    | No       |          |                     |       |     |
| Remedial Action                             | None          |                                                                                                                                                                                                                                                                                                                                                                                                                                              | 1                      |         |          |          |              |                |               |                        |                    |          |          |                     |       |     |