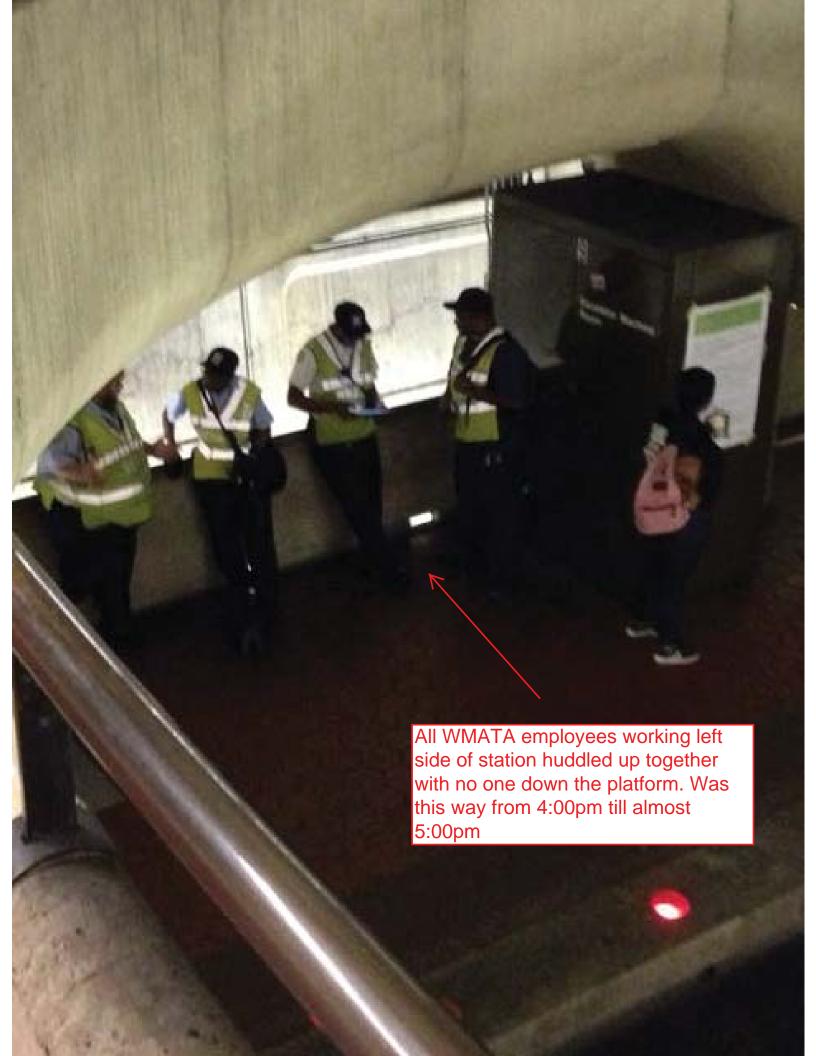

----------------------------------------------------------------------------------------------------------------------------------------------------------------------------------|-----|---|
| Remedial Action | Recommend WMATA staff at Ballston Station not huddle up for extended periods so th station. Also recommend that WMATA staff show up for the evening rush at 1500 when                                                                                                                                                                                                                                                                                                                                                                                                                            | , , | 0 |









Form FTA-IR-1

United States Department of Transportation Federal Transit Administration

FOIA Exemption: All (b)(6)

# Agency/Department Information

| Incho                                | ection Date      | YYYY                    | MM             | DD           | Papart Number             | 20160616-WMATA-PSR-1 |             |                      |              |  |  |
|--------------------------------------|------------------|-------------------------|----------------|--------------|---------------------------|----------------------|-------------|----------------------|--------------|--|--|
| ilispe                               | Inspection Date  | 2016                    | 06             | 16           | Report Number             |                      |             |