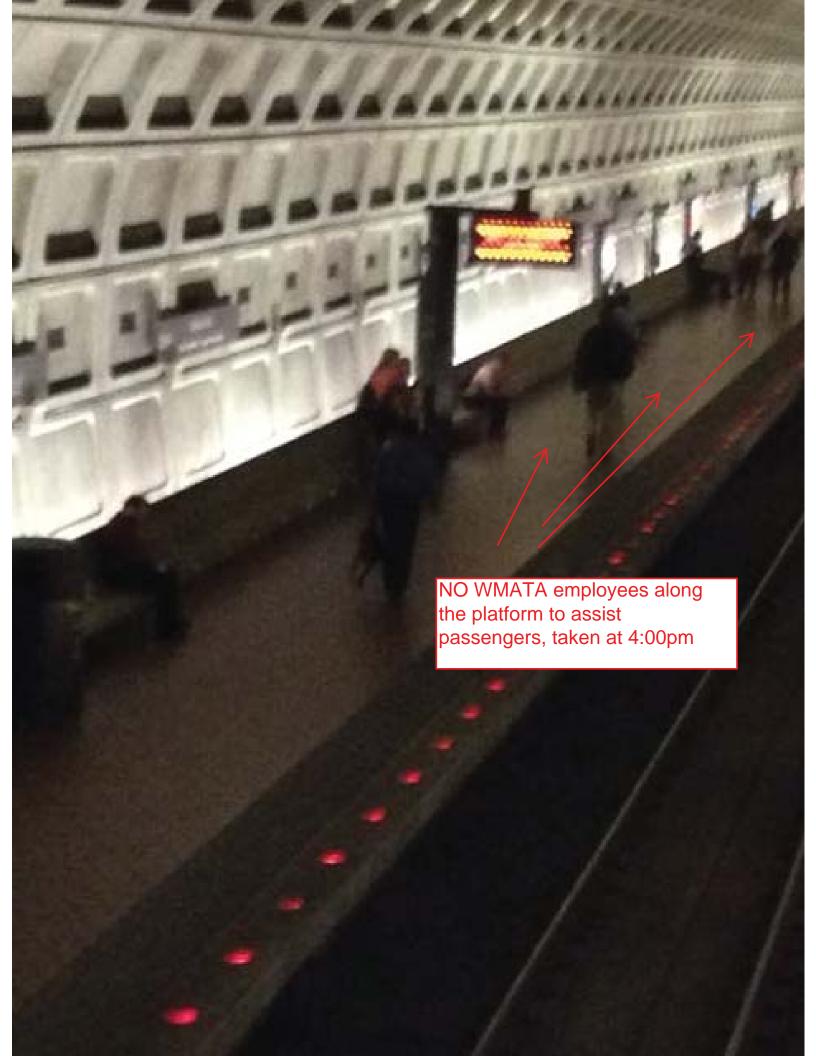

--------------------------------------------------------------------------------------------------------------------------------------------------------------------------------|-----|---|
| Remedial Action | Recommend WMATA staff at Ballston Station not huddle up for extended periods so th station. Also recommend that WMATA staff show up for the evening rush at 1500 when                                                                                                                                                                                                                                                                                                                                                                                                                            | , , | 0 |









Form FTA-IR-1

United States Department of Transportation Federal Transit Administration

FOIA Exemption: All (b)(6)

# Agency/Department Information

| Incho                                | ection Date      | YYYY                    | MM             | DD           | Papart Number             | 20160616-WMATA-PSR-1 |             |                      |              |  |  |
|--------------------------------------|------------------|-------------------------|----------------|--------------|---------------------------|----------------------|-------------|----------------------|--------------|--|--|
| ilispe                               | Inspection Date  | 2016                    | 06             | 16           | Report Number             |                      |             |