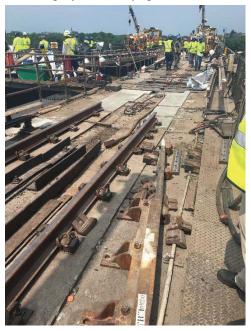

| Inspection Activity #                       | 2             | Inspe                                                                                                                                                                                                                                                                                                                                                                                                                                        | ection Sub             | ject    | Gene     | eral Obs | servati      | ions with      | in the work   | area                   | Activity Co        | ode      | TRK      | (                   | GEN   | OBS |
|---------------------------------------------|---------------|----------------------------------------------------------------------------------------------------------------------------------------------------------------------------------------------------------------------------------------------------------------------------------------------------------------------------------------------------------------------------------------------------------------------------------------------|------------------------|---------|----------|----------|--------------|----------------|---------------|------------------------|--------------------|----------|----------|---------------------|-------|-----|
| Job Briefing<br>Employee<br>Name/Title      | RWIC          | #6025                                                                                                                                                                                                                                                                                                                                                                                                                                        | 5                      |         |          |          | comp         |                | No            | Out Brief<br>Conducted | Yes – via<br>email | Time     |          | 0630 -<br>1000      |       | Yes |
| Related Reports                             |               |                                                                                                                                                                                                                                                                                                                                                                                                                                              |                        |         |          | Re       | elated       | CAPS / F       | indings       |                        | ı                  |          |          |                     |       |     |
|                                             | Ref           |                                                                                                                                                                                                                                                                                                                                                                                                                                              |                        |         | Rule     | or SOP   |              |                | Standard      | ı                      | Other / T          | itle     |          | Checklist Reference |       |     |
| Related Rules, SOPs,<br>Standards, or Other | TRST          | 1000                                                                                                                                                                                                                                                                                                                                                                                                                                         |                        |         |          |          |              |                |               |                        |                    |          |          |                     |       |     |
| Standards, or Other                         | MSRF          | PΗ                                                                                                                                                                                                                                                                                                                                                                                                                                           |                        |         |          |          |              |                |               |                        |                    |          |          |                     |       |     |
| Inconstinu Location                         | -             | Main<br>Track Yard St                                                                                                                                                                                                                                                                                                                                                                                                                        |                        | Stat    | ation O  |          | F            | RTA<br>acility | FTA<br>Office | Track Trace            | At-gra             | de       | Tunnel   | Elev                | vated | N/A |
| Inspection Location                         | х             |                                                                                                                                                                                                                                                                                                                                                                                                                                              |                        |         |          |          |              |                |               | Track Type             | x                  |          | Х        |                     |       |     |
|                                             |               |                                                                                                                                                                                                                                                                                                                                                                                                                                              |                        |         |          |          |              |                |               |                        | From               |          |          | То                  |       |     |
| Lima(a)                                     | V Line        | K-Line Track                                                                                                                                                                                                                                                                                                                                                                                                                                 |                        |         |          |          | Chain Marker |                |               | K1 CM 276+6            | 0                  | K1 CM    | 402+3    | 30                  |       |     |
| Line(s)                                     | Number Number |                                                                                                                                                                                                                                                                                                                                                                                                                                              | er                     | 1       | and/or S |          |              | ation(s)       |               |                        |                    |          |          |                     |       |     |
|                                             |               |                                                                                                                                                                                                                                                                                                                                                                                                                                              |                        |         |          |          |              |                |               |                        |                    |          |          |                     |       |     |
| Vehicles                                    | Неа           | ad Car                                                                                                                                                                                                                                                                                                                                                                                                                                       | Number                 |         | Numbe    | er of Ca | ırs          | Equip          | ment          |                        |                    |          |          |                     |       |     |
|                                             |               | • (                                                                                                                                                                                                                                                                                                                                                                                                                                          | Observed <sub>I</sub>  | olatfor | ms for   | crowdi   | ng at E      | Ballston,      | EFC and WF    | C. No                  | Number             | of Defe  | cts      |                     |       | 0   |
|                                             |               |                                                                                                                                                                                                                                                                                                                                                                                                                                              |                        | 0       |          |          |              |                | r at Ballston | was making             | Recomm             | ended    | Finding? |                     |       | No  |
|                                             |               |                                                                                                                                                                                                                                                                                                                                                                                                                                              | announcer<br>Work Zone |         |          |          |              |                | vere layed ou | ıt ties to he          | Remedia            | l Action | Required | l?                  |       | No  |
| Description                                 |               | replaced were marked, personnel were present and prepared to work.  • WMATA personnel were observed to be loosening the fencing along Route 66 to allow for tie removal and replacement  • WMATA had copious amounts of bottled water available for the work crews  • WMATA vehicle movement was closely controlled and all units had audible alarm when moving  • WMATA vehicles that were parked in the work zone were chocked as required |                        |         |          |          |              |                |               |                        |                    | No       |          |                     |       |     |
| Remedial Action                             | None          |                                                                                                                                                                                                                                                                                                                                                                                                                                              | 1                      |         |          |          |              |                |               |                        |                    |          |          |                     |       |     |