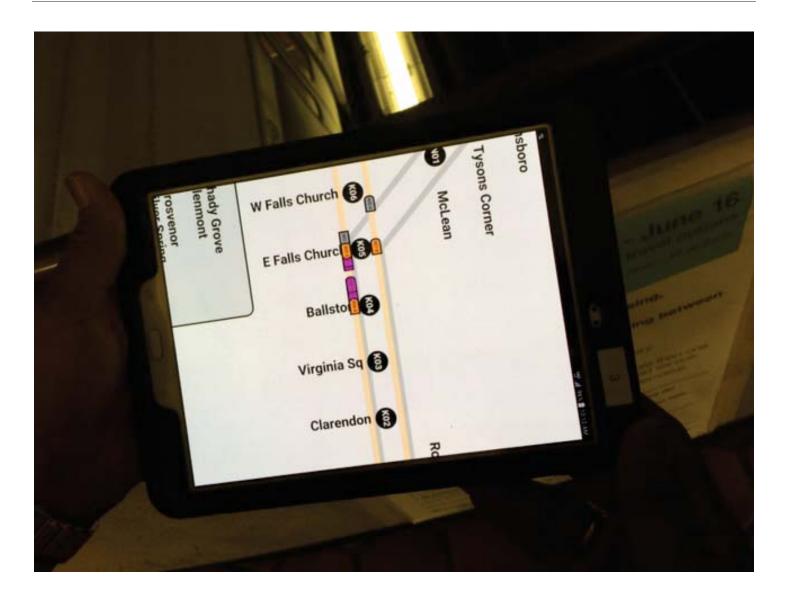

#### **Activity Summaries**

| -                                           |             |        |                           |       |          |                        |               |                   |                                                                                                 |                    |              |             |                     |                  |     |
|---------------------------------------------|-------------|--------|---------------------------|-------|----------|------------------------|---------------|-------------------|-------------------------------------------------------------------------------------------------|--------------------|--------------|-------------|---------------------|------------------|-----|
| Inspection Activity #                       | 1           | Insp   | ection Sub                | ject  | RWP -    | - Job Saf              | ety Briefing  | and Set-up        |                                                                                                 | Activity Co        | ode          | TRK         | (                   | RWP              | OBS |
| Job Briefing<br>Employee<br>Name/Title      | RWIC        | #602   | 5                         |       |          | Accompanied Inspector? |               | No                | Out Brief<br>Conducted                                                                          | Yes – via<br>email | Time         | 0630<br>100 |                     | outside<br>Shift | Yes |
| Related Reports                             |             |        |                           |       |          | Rela                   | ted CAPS / I  | Findings          |                                                                                                 |                    |              |             | ,                   |                  |     |
|                                             | Ref         |        |                           |       | Rule or  | SOP                    |               | Standard          |                                                                                                 | Other / T          | itle         |             | Checklist Reference |                  |     |
| Related Rules, SOPs,<br>Standards, or Other | RWPI        | M      |                           |       |          |                        |               |                   |                                                                                                 |                    |              |             |                     |                  |     |
| standards) or other                         | MSRF        | Ή      |                           |       |          |                        |               |                   |                                                                                                 |                    |              |             |                     |                  |     |
|                                             | Mai<br>Trac |        | Yard Station              |       | осс      | RTA<br>Facility        | FTA<br>Office | Too do Too o      | At-gra                                                                                          | de                 | Tunnel       | Eleva       | ted                 | N/A              |     |
| Inspection Location                         | х           |        |                           |       |          |                        |               |                   | Track Type                                                                                      | х                  |              | Х           |                     |                  |     |
|                                             |             |        |                           |       |          |                        |               | ,                 |                                                                                                 | From               |              |             | То                  |                  |     |
| Line(s)                                     | K-Line T    |        | Track                     |       | 1        |                        | Chain Ma      | rker K1 CM 276+60 |                                                                                                 | 0                  |              | K1 CM       | 402+30              | )                |     |
| ine(s)                                      | K-LIII      | 2      | Numbe                     | er    | 1        | and/or Station(s)      |               |                   |                                                                                                 |                    |              |             |                     |                  |     |
|                                             | Hea         | ad Car | Number                    |       | Numbei   | r of Cars              |               |                   |                                                                                                 |                    |              |             |                     |                  |     |
| Vehicles                                    |             |        |                           |       |          |                        | Equip         | ment              |                                                                                                 |                    |              |             |                     |                  |     |
|                                             |             | •      | The briefin               | g was | conduct  | ed on th               | ne mezzanin   | e level at Bal    | lston                                                                                           | Number             | of Defec     | cts         |                     |                  | 0   |
|                                             |             |        | . ,                       |       |          |                        |               | 0                 | igned into the d Supervision.                                                                   | Recomm             | ended F      | inding?     |                     |                  | No  |
| Description                                 |             |        |                           |       |          | •                      |               | dicate the co     | •                                                                                               | Remedia            | l Action     | Required    | l?                  |                  | No  |
|                                             |             |        | the briefing<br>RWIC #602 |       | in charg | ge                     |               |                   |                                                                                                 | Recomm             | ended R      | teinspecti  | ion?                |                  | No  |
| nspector in Charge - Sig                    | gnature     |        | TERR                      | REL   | L A      | WI                     | LLIAN         | S DN: c=US        | signed by TERRELL A WI<br>5, o=U.S. Government, o<br>ELL A WILLIAMS<br>16.06.09 07:21:29 -04'00 | u=DOT Headquar     | ters, ou=FTA | MHQ,        | Date<br>06/04/      | 2016             |     |
| Inspector in Charge – N<br>Terrell Williams | ame         |        | Inspectio<br>Robert M     |       |          |                        |               |                   |                                                                                                 |                    |              | l.          |                     |                  |     |

| Inspection Activity #                       | 2             | Inspe                                                                                                                                                                                                                                                                                                                                                                                                                                        | ection Sub             | ject    | Gene     | eral Obs | servati      | ions with      | in the work   | area                   | Activity Co        | ode      | TRK      | (                   | GEN   | OBS |
|---------------------------------------------|---------------|----------------------------------------------------------------------------------------------------------------------------------------------------------------------------------------------------------------------------------------------------------------------------------------------------------------------------------------------------------------------------------------------------------------------------------------------|------------------------|---------|----------|----------|--------------|----------------|---------------|------------------------|--------------------|----------|----------|---------------------|-------|-----|
| Job Briefing<br>Employee<br>Name/Title      | RWIC          | #6025                                                                                                                                                                                                                                                                                                                                                                                                                                        | 5                      |         |          |          | comp         |                | No            | Out Brief<br>Conducted | Yes – via<br>email | Time     |          | 0630 -<br>1000      |       | Yes |
| Related Reports                             |               |                                                                                                                                                                                                                                                                                                                                                                                                                                              |                        |         |          | Re       | elated       | CAPS / F       | indings       |                        | ı                  |          |          |                     |       |     |
|                                             | Ref           |                                                                                                                                                                                                                                                                                                                                                                                                                                              |                        |         | Rule     | or SOP   |              |                | Standard      | ı                      | Other / T          | itle     |          | Checklist Reference |       |     |
| Related Rules, SOPs,<br>Standards, or Other | TRST          | 1000                                                                                                                                                                                                                                                                                                                                                                                                                                         |                        |         |          |          |              |                |               |                        |                    |          |          |                     |       |     |
| Standards, or Other                         | MSRF          | PΗ                                                                                                                                                                                                                                                                                                                                                                                                                                           |                        |         |          |          |              |                |               |                        |                    |          |          |                     |       |     |
| Inconstinu Location                         | -             | Main<br>Track Yard St                                                                                                                                                                                                                                                                                                                                                                                                                        |                        | Stat    | ation O  |          | F            | RTA<br>acility | FTA<br>Office | Track Trace            | At-gra             | de       | Tunnel   | Elev                | vated | N/A |
| Inspection Location                         | х             |                                                                                                                                                                                                                                                                                                                                                                                                                                              |                        |         |          |          |              |                |               | Track Type             | x                  |          | Х        |                     |       |     |
|                                             |               |                                                                                                                                                                                                                                                                                                                                                                                                                                              |                        |         |          |          |              |                |               |                        | From               |          |          | То                  |       |     |
| Lima(a)                                     | V Line        | K-Line Track                                                                                                                                                                                                                                                                                                                                                                                                                                 |                        |         |          |          | Chain Marker |                |               | K1 CM 276+6            | 0                  | K1 CM    | 402+3    | 30                  |       |     |
| Line(s)                                     | Number Number |                                                                                                                                                                                                                                                                                                                                                                                                                                              | er                     | 1       | and/or S |          |              | ation(s)       |               |                        |                    |          |          |                     |       |     |
|                                             |               |                                                                                                                                                                                                                                                                                                                                                                                                                                              |                        |         |          |          |              |                |               |                        |                    |          |          |                     |       |     |
| Vehicles                                    | Неа           | ad Car                                                                                                                                                                                                                                                                                                                                                                                                                                       | Number                 |         | Numbe    | er of Ca | ırs          | Equip          | ment          |                        |                    |          |          |                     |       |     |
|                                             |               | • (                                                                                                                                                                                                                                                                                                                                                                                                                                          | Observed <sub>I</sub>  | olatfor | ms for   | crowdi   | ng at E      | Ballston,      | EFC and WF    | C. No                  | Number             | of Defe  | cts      |                     |       | 0   |
|                                             |               |                                                                                                                                                                                                                                                                                                                                                                                                                                              |                        | 0       |          |          |              |                | r at Ballston | was making             | Recomm             | ended    | Finding? |                     |       | No  |
|                                             |               |                                                                                                                                                                                                                                                                                                                                                                                                                                              | announcer<br>Work Zone |         |          |          |              |                | vere layed ou | ıt ties to he          | Remedia            | l Action | Required | l?                  |       | No  |
| Description                                 |               | replaced were marked, personnel were present and prepared to work.  • WMATA personnel were observed to be loosening the fencing along Route 66 to allow for tie removal and replacement  • WMATA had copious amounts of bottled water available for the work crews  • WMATA vehicle movement was closely controlled and all units had audible alarm when moving  • WMATA vehicles that were parked in the work zone were chocked as required |                        |         |          |          |              |                |               |                        |                    | No       |          |                     |       |     |
| Remedial Action                             | None          |                                                                                                                                                                                                                                                                                                                                                                                                                                              | 1                      |         |          |          |              |                |               |                        |                    |          |          |                     |       |     |