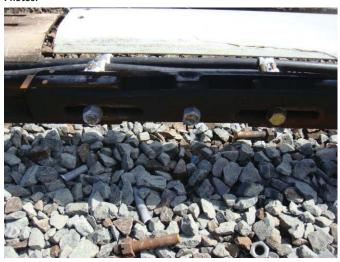

#### **Activity Summaries**

| Activity Summaries                          |               |                                                                                                                                                             |                        |         |                              |            |                 |                        |                                                                                               |                 |             |         |                     |        |     |
|---------------------------------------------|---------------|-------------------------------------------------------------------------------------------------------------------------------------------------------------|------------------------|---------|------------------------------|------------|-----------------|------------------------|-----------------------------------------------------------------------------------------------|-----------------|-------------|---------|---------------------|--------|-----|
| Inspection Activity #                       | 1             | Insp                                                                                                                                                        | ection Sub             | ject    | RWP.                         | lob Briefi | ng and Set-     | up observatio          | on                                                                                            | Activity Co     | ode         | TR      | К                   | RWP    | OBS |
| lob Briefing<br>Employee<br>Name/Title      |               |                                                                                                                                                             | provided the RW        |         | efing Accompanied Inspector? |            | No              | Out Brief<br>Conducted | Yes – via<br>email                                                                            | Time            | 0630<br>110 | ·       | Outside<br>Shift    | Yes    |     |
| Related Reports                             |               |                                                                                                                                                             |                        |         |                              | Rela       | ted CAPS /      | Findings               |                                                                                               |                 |             |         | ·                   |        |     |
|                                             | Ref           |                                                                                                                                                             |                        |         | Rule or                      | SOP        |                 | Standard               |                                                                                               | Other / T       | itle        |         | Checklist Reference |        |     |
| Related Rules, SOPs,<br>Standards, or Other | RWPI          | M                                                                                                                                                           |                        |         |                              |            |                 |                        |                                                                                               |                 |             |         |                     |        |     |
| standards, or Other                         | MSRF          | РН                                                                                                                                                          |                        |         | 33                           |            |                 |                        |                                                                                               |                 |             |         |                     |        |     |
|                                             | Mai<br>Trad   |                                                                                                                                                             | Yard Statio            |         | on                           | осс        | RTA<br>Facility | FTA<br>Office          |                                                                                               | At-gra          | de          | Tunnel  | Ele                 | vated  | N/A |
| nspection Location                          | Х             |                                                                                                                                                             |                        |         |                              |            |                 |                        | Track Type                                                                                    | Х               |             | Х       |                     |        |     |
|                                             |               |                                                                                                                                                             | ,                      |         |                              |            |                 | <u>'</u>               |                                                                                               | From            | 1           |         | -                   | То     |     |
| Lina(e) K Lina                              |               | Track                                                                                                                                                       |                        |         |                              | Chain Ma   | rker            | K1 CM 276+0            | 0                                                                                             |                 | K1 CN       | 1 402+  | 30                  |        |     |
| .ine(s)                                     | K-Line Number |                                                                                                                                                             |                        |         | 1                            |            | and/or St       | ation(s)               |                                                                                               |                 |             |         |                     |        |     |
|                                             | Hea           | ad Car                                                                                                                                                      | Number                 | 1       | Numbe                        | r of Cars  |                 |                        |                                                                                               |                 |             |         |                     |        |     |
| /ehicles                                    |               |                                                                                                                                                             |                        |         |                              |            | Equip           | ment                   |                                                                                               |                 |             |         |                     |        |     |
|                                             |               |                                                                                                                                                             | The briefing           | _       |                              | ted by ur  | nit #6031       |                        |                                                                                               | Number          | of Defe     | cts     |                     |        | 0   |
|                                             |               |                                                                                                                                                             | The RWIC v             |         |                              | :          | f = + l=        | l 201 <i>C</i>         | 1505014 and                                                                                   | Recomm          | ended F     | inding? |                     |        | No  |
| Description                                 |               |                                                                                                                                                             | mere were<br>201615250 |         | ed tags                      | in place   | for the wor     | k area - 2016          | 156501A and                                                                                   | Remedia         | l Action    | Require | d?                  |        | No  |
|                                             |               | <ul> <li>The Work Zone was from K1 276+60 to K1 402+30</li> <li>The working limits were from K1 277+10 to K1 401+80</li> </ul> Recommended Reinspection? No |                        |         |                              |            |                 |                        |                                                                                               |                 |             |         |                     |        |     |
|                                             |               |                                                                                                                                                             | The workin             | g limit | s were                       | from K1    | 277+10 to k     |                        |                                                                                               |                 |             | -       |                     |        |     |
| Inspector in Charge - Si                    | gnatur        | e <b>-</b>                                                                                                                                                  | TERR                   | EL      | LA                           | WII        | _LIA/           | DN: c=US               | signed by TERRELL A W<br>i, o=U.S. Government, o<br>ELL A WILLIAMS<br>6.06.09 07:19:28 -04'00 | ou=DOT Headquar | ters, ou=FT | AHQ,    | Date<br>06/0        | 5/2016 |     |
| nspector in Charge – N<br>Ferrell Williams  | ame           |                                                                                                                                                             | Inspectio<br>Robert M  |         |                              |            |                 |                        |                                                                                               |                 |             |         |                     |        |     |

|                 | <ul> <li>The form of protection was Inaccessible Track - Railroad ties chained to the running rail with flashing red strobes were installed at each end of the work zone</li> <li>There are multiple Roadway Maintenance Machines in the work zone (26 units)</li> <li>The briefing was adequate and an opportunity was provided to ask questions</li> <li>PPE was checked as were ID's</li> <li>Green wrist bands were issued to all that were working in the work zone</li> </ul> |  |
|-----------------|-------------------------------------------------------------------------------------------------------------------------------------------------------------------------------------------------------------------------------------------------------------------------------------------------------------------------------------------------------------------------------------------------------------------------------------------------------------------------------------|--|
| Remedial Action | None                                                                                                                                                                                                                                                                                                                                                                                                                                                                                |  |