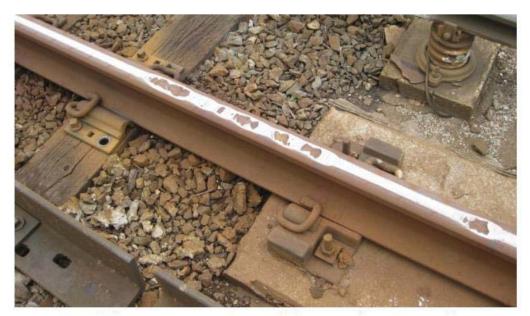

|                 | <ul> <li>The form of protection was Inaccessible Track - Railroad ties chained to the running rail with flashing red strobes were installed at each end of the work zone</li> <li>There are multiple Roadway Maintenance Machines in the work zone (26 units)</li> <li>The briefing was adequate and an opportunity was provided to ask questions</li> <li>PPE was checked as were ID's</li> <li>Green wrist bands were issued to all that were working in the work zone</li> </ul> |  |
|-----------------|-------------------------------------------------------------------------------------------------------------------------------------------------------------------------------------------------------------------------------------------------------------------------------------------------------------------------------------------------------------------------------------------------------------------------------------------------------------------------------------|--|
| Remedial Action | None                                                                                                                                                                                                                                                                                                                                                                                                                                                                                |  |