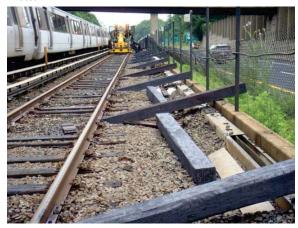

| Inspection Activity #                       | 2             | Inspe                                                                                                                                                                                                                                                                                                                                                                                                                                        | ection Sub             | ject    | Gene     | eral Obs | servati      | ions with      | in the work   | area                   | Activity Co        | ode      | TRK      | (                   | GEN   | OBS |
|---------------------------------------------|---------------|----------------------------------------------------------------------------------------------------------------------------------------------------------------------------------------------------------------------------------------------------------------------------------------------------------------------------------------------------------------------------------------------------------------------------------------------|------------------------|---------|----------|----------|--------------|----------------|---------------|------------------------|--------------------|----------|----------|---------------------|-------|-----|
| Job Briefing<br>Employee<br>Name/Title      | RWIC          | #6025                                                                                                                                                                                                                                                                                                                                                                                                                                        | 5                      |         |          |          | comp         |                | No            | Out Brief<br>Conducted | Yes – via<br>email | Time     |          | 0630 -<br>1000      |       | Yes |
| Related Reports                             |               |                                                                                                                                                                                                                                                                                                                                                                                                                                              |                        |         |          | Re       | elated       | CAPS / F       | indings       |                        | ı                  |          |          |                     |       |     |
|                                             | Ref           |                                                                                                                                                                                                                                                                                                                                                                                                                                              |                        |         | Rule     | or SOP   |              |                | Standard      | ı                      | Other / T          | itle     |          | Checklist Reference |       |     |
| Related Rules, SOPs,<br>Standards, or Other | TRST          | 1000                                                                                                                                                                                                                                                                                                                                                                                                                                         |                        |         |          |          |              |                |               |                        |                    |          |          |                     |       |     |
| Standards, or Other                         | MSRF          | PΗ                                                                                                                                                                                                                                                                                                                                                                                                                                           |                        |         |          |          |              |                |               |                        |                    |          |          |                     |       |     |
| Inconstinu Location                         | -             | Main<br>Track Yard St                                                                                                                                                                                                                                                                                                                                                                                                                        |                        | Stat    | ation O  |          | F            | RTA<br>acility | FTA<br>Office | Track Trace            | At-gra             | de       | Tunnel   | Elev                | vated | N/A |
| Inspection Location                         | х             |                                                                                                                                                                                                                                                                                                                                                                                                                                              |                        |         |          |          |              |                |               | Track Type             | x                  |          | Х        |                     |       |     |
|                                             |               |                                                                                                                                                                                                                                                                                                                                                                                                                                              |                        |         |          |          |              |                |               |                        | From               |          |          | То                  |       |     |
| Lima(a)                                     | V Line        | K-Line Track                                                                                                                                                                                                                                                                                                                                                                                                                                 |                        |         |          |          | Chain Marker |                |               | K1 CM 276+6            | 0                  | K1 CM    | 402+3    | 30                  |       |     |
| Line(s)                                     | Number Number |                                                                                                                                                                                                                                                                                                                                                                                                                                              | er                     | 1       | and/or S |          |              | ation(s)       |               |                        |                    |          |          |                     |       |     |
|                                             |               |                                                                                                                                                                                                                                                                                                                                                                                                                                              |                        |         |          |          |              |                |               |                        |                    |          |          |                     |       |     |
| Vehicles                                    | Неа           | ad Car                                                                                                                                                                                                                                                                                                                                                                                                                                       | Number                 |         | Numbe    | er of Ca | ırs          | Equip          | ment          |                        |                    |          |          |                     |       |     |
|                                             |               | • (                                                                                                                                                                                                                                                                                                                                                                                                                                          | Observed <sub>I</sub>  | olatfor | ms for   | crowdi   | ng at E      | Ballston,      | EFC and WF    | C. No                  | Number             | of Defe  | cts      |                     |       | 0   |
|                                             |               |                                                                                                                                                                                                                                                                                                                                                                                                                                              |                        | 0       |          |          |              |                | r at Ballston | was making             | Recomm             | ended    | Finding? |                     |       | No  |
|                                             |               |                                                                                                                                                                                                                                                                                                                                                                                                                                              | announcer<br>Work Zone |         |          |          |              |                | vere layed ou | ıt ties to he          | Remedia            | l Action | Required | l?                  |       | No  |
| Description                                 |               | replaced were marked, personnel were present and prepared to work.  • WMATA personnel were observed to be loosening the fencing along Route 66 to allow for tie removal and replacement  • WMATA had copious amounts of bottled water available for the work crews  • WMATA vehicle movement was closely controlled and all units had audible alarm when moving  • WMATA vehicles that were parked in the work zone were chocked as required |                        |         |          |          |              |                |               |                        |                    | No       |          |                     |       |     |
| Remedial Action                             | None          |                                                                                                                                                                                                                                                                                                                                                                                                                                              | 1                      |         |          |          |              |                |               |                        |                    |          |          |                     |       |     |