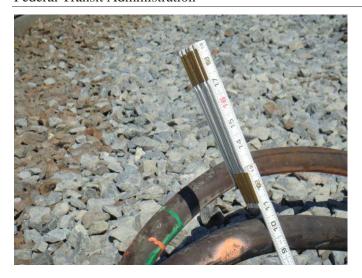

#### **Activity Summaries**

| Activity Summaries                          |               |                                                                                                                                                             |                        |         |                              |            |                 |                        |                                                                                               |                 |             |         |                     |        |     |
|---------------------------------------------|---------------|-------------------------------------------------------------------------------------------------------------------------------------------------------------|------------------------|---------|------------------------------|------------|-----------------|------------------------|-----------------------------------------------------------------------------------------------|-----------------|-------------|---------|---------------------|--------|-----|
| Inspection Activity #                       | 1             | Insp                                                                                                                                                        | ection Sub             | ject    | RWP.                         | lob Briefi | ng and Set-     | up observatio          | on                                                                                            | Activity Co     | ode         | TR      | К                   | RWP    | OBS |
| lob Briefing<br>Employee<br>Name/Title      |               |                                                                                                                                                             | provided the RW        |         | efing Accompanied Inspector? |            | No              | Out Brief<br>Conducted | Yes – via<br>email                                                                            | Time            | 0630<br>110 | ·       | Outside<br>Shift    | Yes    |     |
| Related Reports                             |               |                                                                                                                                                             |                        |         |                              | Rela       | ted CAPS /      | Findings               |                                                                                               |                 |             |         | ·                   |        |     |
|                                             | Ref           |                                                                                                                                                             |                        |         | Rule or                      | SOP        |                 | Standard               |                                                                                               | Other / T       | itle        |         | Checklist Reference |        |     |
| Related Rules, SOPs,<br>Standards, or Other | RWPI          | M                                                                                                                                                           |                        |         |                              |            |                 |                        |                                                                                               |                 |             |         |                     |        |     |
| standards, or Other                         | MSRF          | РН                                                                                                                                                          |                        |         | 33                           |            |                 |                        |                                                                                               |                 |             |         |                     |        |     |
|                                             | Mai<br>Trad   |                                                                                                                                                             | Yard Statio            |         | on                           | осс        | RTA<br>Facility | FTA<br>Office          |                                                                                               | At-gra          | de          | Tunnel  | Ele                 | vated  | N/A |
| nspection Location                          | Х             |                                                                                                                                                             |                        |         |                              |            |                 |                        | Track Type                                                                                    | Х               |             | Х       |                     |        |     |
|                                             |               |                                                                                                                                                             | ,                      |         |                              |            |                 | <u>'</u>               |                                                                                               | From            | 1           |         | -                   | То     |     |
| Lina(e) K Lina                              |               | Track                                                                                                                                                       |                        |         |                              | Chain Ma   | rker            | K1 CM 276+0            | 0                                                                                             |                 | K1 CN       | 1 402+  | 30                  |        |     |
| .ine(s)                                     | K-Line Number |                                                                                                                                                             |                        |         | 1                            |            | and/or St       | ation(s)               |                                                                                               |                 |             |         |                     |        |     |
|                                             | Hea           | ad Car                                                                                                                                                      | Number                 | 1       | Numbe                        | r of Cars  |                 |                        |                                                                                               |                 |             |         |                     |        |     |
| /ehicles                                    |               |                                                                                                                                                             |                        |         |                              |            | Equip           | ment                   |                                                                                               |                 |             |         |                     |        |     |
|                                             |               |                                                                                                                                                             | The briefing           | _       |                              | ted by ur  | nit #6031       |                        |                                                                                               | Number          | of Defe     | cts     |                     |        | 0   |
|                                             |               |                                                                                                                                                             | The RWIC v             |         |                              | :          | f = + l=        | l 201 <i>C</i>         | 1505014 and                                                                                   | Recomm          | ended F     | inding? |                     |        | No  |
| Description                                 |               |                                                                                                                                                             | mere were<br>201615250 |         | ed tags                      | in place   | for the wor     | k area - 2016          | 156501A and                                                                                   | Remedia         | l Action    | Require | d?                  |        | No  |
|                                             |               | <ul> <li>The Work Zone was from K1 276+60 to K1 402+30</li> <li>The working limits were from K1 277+10 to K1 401+80</li> </ul> Recommended Reinspection? No |                        |         |                              |            |                 |                        |                                                                                               |                 |             |         |                     |        |     |
|                                             |               |                                                                                                                                                             | The workin             | g limit | s were                       | from K1    | 277+10 to k     |                        |                                                                                               |                 |             | -       |                     |        |     |
| Inspector in Charge - Si                    | gnatur        | e <b>-</b>                                                                                                                                                  | TERR                   | EL      | LA                           | WII        | _LIA/           | DN: c=US               | signed by TERRELL A W<br>i, o=U.S. Government, o<br>ELL A WILLIAMS<br>6.06.09 07:19:28 -04'00 | ou=DOT Headquar | ters, ou=FT | AHQ,    | Date<br>06/0        | 5/2016 |     |
| nspector in Charge – N<br>Ferrell Williams  | ame           |                                                                                                                                                             | Inspectio<br>Robert M  |         |                              |            |                 |                        |                                                                                               |                 |             |         |                     |        |     |

|                 | <ul> <li>The form of protection was Inaccessible Track - Railroad ties chained to the running rail with flashing red strobes were installed at each end of the work zone</li> <li>There are multiple Roadway Maintenance Machines in the work zone (26 units)</li> <li>The briefing was adequate and an opportunity was provided to ask questions</li> <li>PPE was checked as were ID's</li> <li>Green wrist bands were issued to all that were working in the work zone</li> </ul> |  |
|-----------------|-------------------------------------------------------------------------------------------------------------------------------------------------------------------------------------------------------------------------------------------------------------------------------------------------------------------------------------------------------------------------------------------------------------------------------------------------------------------------------------|--|
| Remedial Action | None                                                                                                                                                                                                                                                                                                                                                                                                                                                                                |  |