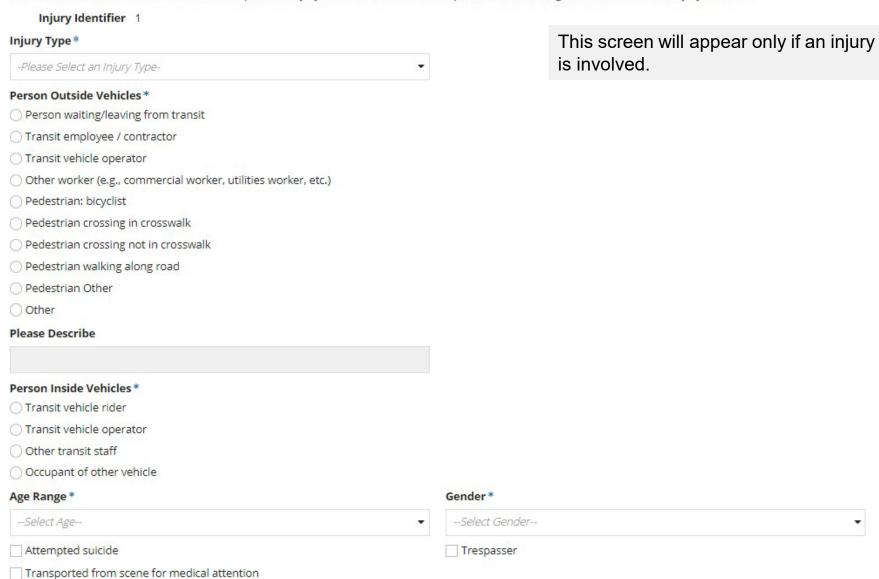

#### Major Event Report (S&S-40) - Person Information - Rail Injury

You've indicated that there was at least one reportable Injury with this accident. Please provide the following information for each Injury involved.

| Injury Identifier 1                                            |   |                           |                                       |
|----------------------------------------------------------------|---|---------------------------|---------------------------------------|
| Injury Type *                                                  |   |                           |                                       |
| -Please Select an Injury Type-                                 | • |                           | This screen will appear only if an ir |
| Person Outside Vehicles*                                       |   |                           | is involved.                          |
| Person waiting/leaving from transit                            |   |                           |                                       |
| ○ Transit employee / contractor                                |   |                           |                                       |
| ○ Transit vehicle operator                                     |   |                           |                                       |
| Other worker (e.g., commercial worker, utilities worker, etc.) |   |                           |                                       |
| O Pedestrian: bicyclist                                        |   |                           |                                       |
| Pedestrian crossing in crosswalk                               |   |                           |                                       |
| O Pedestrian crossing not in crosswalk                         |   |                           |                                       |
| O Pedestrian walking along road                                |   |                           |                                       |
| O Pedestrian Other                                             |   |                           |                                       |
| Other                                                          |   |                           |                                       |
| Please Describe                                                |   |                           |                                       |
|                                                                |   |                           |                                       |
| Person Inside Vehicles *                                       |   |                           |                                       |
| ○ Transit vehicle rider                                        |   |                           |                                       |
| ○ Transit vehicle operator                                     |   |                           |                                       |
| Other transit staff                                            |   |                           |                                       |
| Occupant of other vehicle                                      |   |                           |                                       |
| Age Range *                                                    |   | Gender*                   |                                       |
| Select Age                                                     | - | Select Gender             | *                                     |
| Attempted suicide                                              |   | Trespasser *              |                                       |
| No Attempted suicide/Assault                                   |   | ○ Trespasser              |                                       |
| Attempted suicide                                              |   | Not a trespasser          |                                       |
| Assault                                                        |   | O Insufficient informatio | n                                     |
| Transported from scene for medical attention                   |   |                           |                                       |
|                                                                |   |                           |                                       |
| DELETE CLOSE                                                   |   |                           | BACK NEXT VIEW FORM                   |