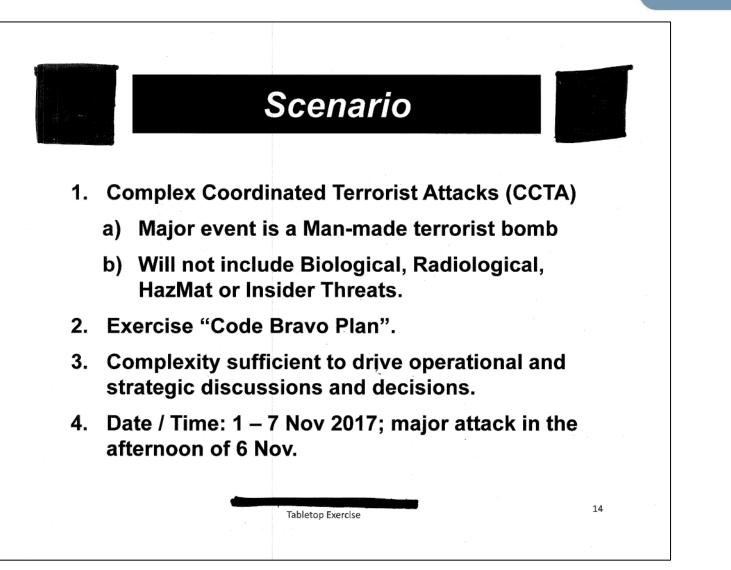

### **Tabletop Exercise**

"ADVANCE MEMO" TO TEEX TTX PARTICIPANTS ("Setting the Stage for Focused Discussion") Dear Colleagues, It has been said that having plans is good, but planning is everything. In this spirit, we have engaged the professional services of the to help guide us in a tabletop exercise (TTX) dealing with a "Complex, Coordinated Terrorist Attack" (CCTA). We are set to meet on Monday, November 6<sup>th</sup>, from 9:30 am through 2:00 pm at In order to maximize the benefits from this important exercise, please be prepared to engage in frank, participative discussion and serious debate about your agency's actions in response to evolving information, including the potential for multiple, cascading events around our City and region. The experienced TTX facilitators are set to elevate our discussion from the initial, reflexive, tactical response to the operational and strategic levels that I will need each of you to consider and articulate. At the center of our dialogue will be deciding if, when and where "Code Bravo" will be appropriately activated. The controlled, systematic or partial shutdown of and operational assets, in reaction to a CCTA, must be predicated on very thoughtful processes. Collectively, we need to vigorously explore this weighty issue and its implications. I expect how we address "Code Bravo" to be one of the most valuable "actionables" from this exercise. I am looking forward to working with you that day. Thanks in advance for your participation.

# November 6, 2017 TABLETOP EXERCISE TAKES PLACE