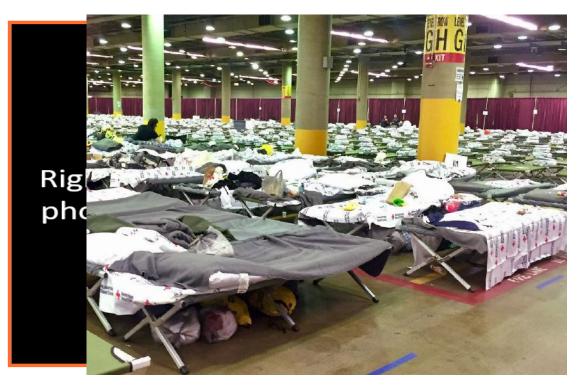

### **Be Prepared!**

As a preventative measure empty Metro buses are lined up in the center lanes of an Interstate in case their bus shelters flood. Source: Houston Chronicle; August 26, 2017