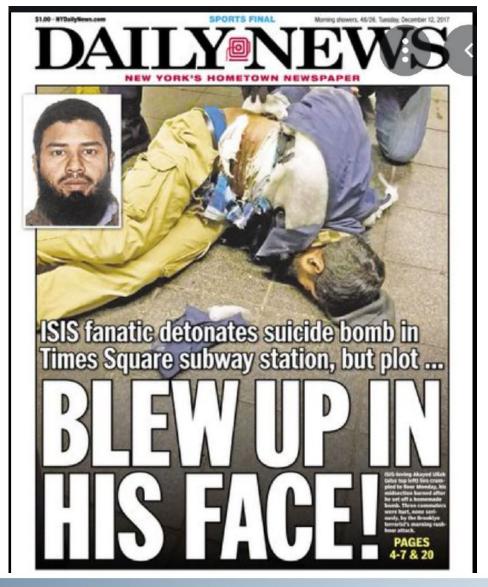

### **NYCT - Attempted Terrorist Attack**

Monday, December 11, 2017

Attempted Terrorist Attack in NYCT Subway System

2021 FTA Joint State Safety Oversight and Rail Transit Agency Virtual Workshop

#### IT IS OUR SYSTEM AND OUR CITY: TOGETHER WE CAN MAKE A DIFFERENCE

As widely reported this morning, Monday, December 11, an individual, now in police custody, detonated a pipe bomb strapped on his torso, while walking among Manhattan commuters in the busy subway corridor located between the Port Authority and Times Square subway lines. Law enforcement has indicated that the device, which may have been accidentally detonated at the time, was unsophisticated and homemade, supporting internet propaganda calling for Do-It-Yourself ("DIV") terrorism methods of attack. In response to this threat, law enforcement is again urging all New Yorkers not to be fearful but to be aware of our daily surroundings and immediately report suspicious persons, unusual encounters, questionable inquiries, or unusual vehicles or packages.