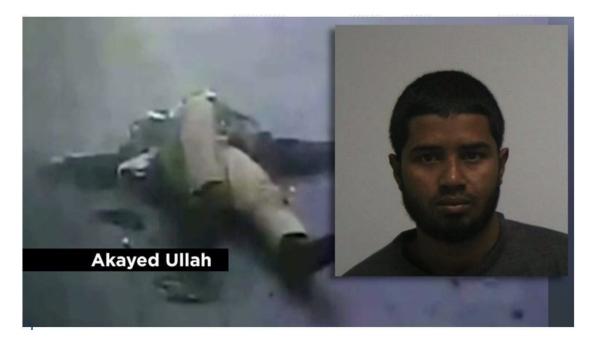

### **NYCT - Attempted Terrorist Attack**

Monday, December 11, 2017

Attempted Terrorist Attack in NYCT Subway System

2021 FTA Joint State Safety Oversight and Rail Transit Agency Virtual Workshop

### **NYCT - Attempted Terrorist Attack**

2021 FTA Joint State Safety Oversight and Rail Transit Agency Virtual Workshop

#### IT IS OUR SYSTEM AND OUR CITY: TOGETHER WE CAN MAKE A DIFFERENCE

As widely reported this morning, Monday, December 11, an individual, now in police custody, detonated a pipe bomb strapped on his torso, while walking among Manhattan commuters in the busy subway corridor located between the Port Authority and Times Square subway lines. Law enforcement has indicated that the device, which may have been accidentally detonated at the time, was unsophisticated and homemade, supporting internet propaganda calling for Do-It-Yourself ("DIV") terrorism methods of attack. In response to this threat, law enforcement is again urging all New Yorkers not to be fearful but to be aware of our daily surroundings and immediately report suspicious persons, unusual encounters, questionable inquiries, or unusual vehicles or packages.