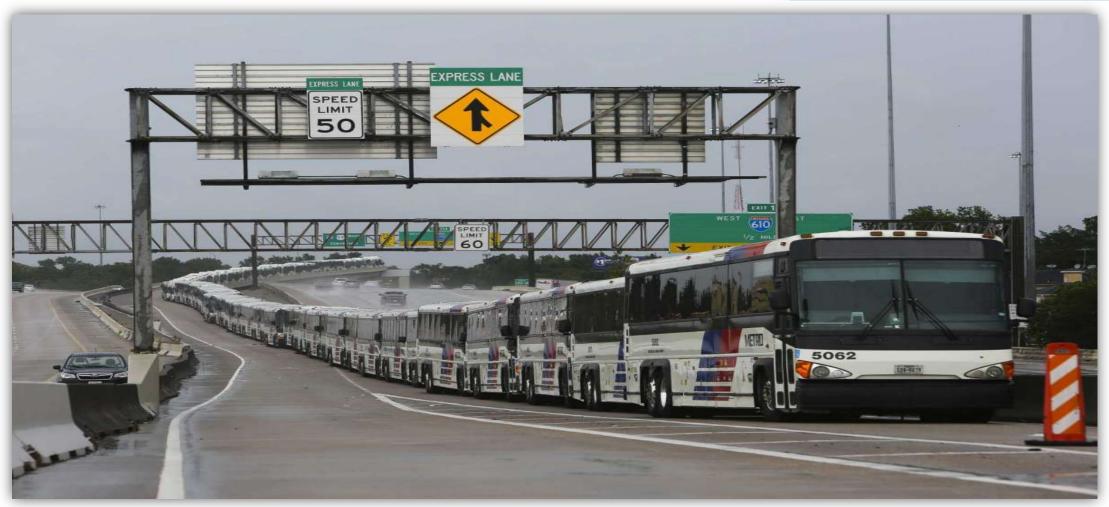

### **Be Prepared!**

As a preventative measure empty Metro buses are lined up in the center lanes of an Interstate in case their bus shelters flood. Source: Houston Chronicle; August 26, 2017