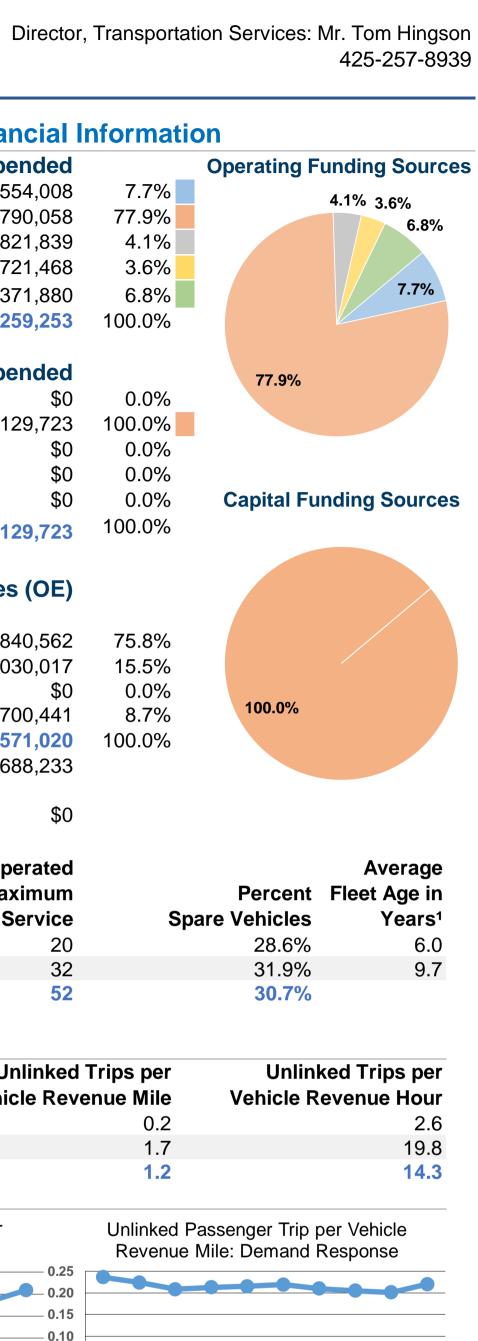

|                                                      |                                     |                                   | General Info                  | ormation                      |                                     |                             |                                     |               |                       | Financial              | nformation           | on       |  |
|------------------------------------------------------|-------------------------------------|-----------------------------------|-------------------------------|-------------------------------|-------------------------------------|-----------------------------|-------------------------------------|---------------|-----------------------|------------------------|----------------------|----------|--|
| Urbanized Area Statistics                            |                                     | ce Consumption                    |                               |                               |                                     | Information                 | Sources of Operating Funds Expended |               |                       |                        |                      |          |  |
| Seattle, WA                                          |                                     | Annual Passenge                   | · /                           |                               | NTDID:                              |                             |                                     | Fare Revenues | \$1,554,008           | 7.7%                   |                      |          |  |
| 1,010 Square Mil                                     |                                     |                                   | Annual Unlinked               | • • •                         |                                     | Reporter Type:              | Full Reporter                       |               | Local Funds           | \$15,790,058           |                      |          |  |
| 3,059,393 Population<br>14 Pop. Rank out of 498 UZAs |                                     |                                   | Average Weekday               | -                             |                                     |                             |                                     |               | State Funds           | \$821,839<br>\$721,469 | 4.1%                 |          |  |
| 14 Pop. Rank                                         | out of 498 UZAS                     |                                   | Average Saturday              | -                             |                                     |                             |                                     |               | Federal Assistance    | \$721,468              | 3.6%                 |          |  |
|                                                      |                                     | 2,408                             | Average Sunday                | Jniinked Trips                |                                     |                             |                                     | Total Oper    | Other Funds           | \$1,371,880            | 6.8%                 |          |  |
|                                                      |                                     |                                   |                               |                               |                                     |                             |                                     | i otal Opera  | ting Funds Expended   | \$20,259,253           | 100.0%               |          |  |
| Service Area Statistics                              |                                     | Servio                            | e Supplied                    |                               |                                     |                             |                                     |               | Sources of Capital    | Funds Expended         |                      |          |  |
| 34 Square Mil                                        | es                                  |                                   |                               | evenue Miles (VRM)            |                                     |                             |                                     |               | Fare Revenues         | \$0                    | 0.0%                 |          |  |
| 104,643 Population                                   |                                     |                                   |                               | evenue Hours (VRH)            |                                     |                             |                                     |               | Local Funds           | \$129,723              | 100.0%               |          |  |
|                                                      |                                     | 52 N                              | /ehicles Operated             | d in Maximum Servi            | ce (VOMS)                           |                             |                                     | State Funds   |                       |                        | 0.0%                 |          |  |
|                                                      |                                     | 75 N                              | /ehicles Available            | e for Maximum Serv            | ice (VAMS)                          |                             |                                     |               | Federal Assistance    | \$0                    | 0.0%                 |          |  |
|                                                      |                                     |                                   |                               |                               |                                     |                             |                                     |               | Other Funds           | \$0                    | 0.0%                 | Сар      |  |
|                                                      |                                     |                                   | Modal Char                    | acteristics                   |                                     |                             |                                     | Total Ca      | pital Funds Expended  | \$129,723              | 100.0%               |          |  |
|                                                      | Vehicles C                          | •                                 |                               |                               |                                     |                             |                                     |               | _                     |                        |                      |          |  |
| Modal Overview                                       | in Maximur                          |                                   |                               |                               | s of Capital Fu                     |                             |                                     |               | Summary of Operati    | ng Expenses (OE)       |                      |          |  |
|                                                      | Directly                            | Purchased                         | Revenue                       | •                             | Facilities and                      |                             | Tatal                               | 0             | and Manage Develte    |                        | 75.00/               |          |  |
| Mode                                                 | Operated                            | Transportation                    | Vehicles                      | Guideways                     | Stations                            |                             | Total                               |               | ary, Wages, Benefits  | \$14,840,562           | 75.8%                |          |  |
| Demand Response                                      | 20                                  | -                                 | \$0<br>\$0                    | \$0<br>\$17,420               | \$0<br>\$21.277                     | •                           | \$0<br>\$120 722                    |               | aterials and Supplies | \$3,030,017            | 15.5%                |          |  |
| Bus<br>Total                                         | 32<br>52                            | -                                 | \$0<br><b>\$0</b>             | \$17,420<br><b>\$17,420</b>   | \$31,277<br><b>\$31,277</b>         | \$81,026<br><b>\$81,026</b> | \$129,723<br><b>\$129,723</b>       |               | nased Transportation  | \$0<br>\$1,700,441     | 0.0%<br>8.7%         | 1(       |  |
| lotal                                                | 52                                  |                                   | φυ                            | <b>φ17,420</b>                | \$31,277                            | <b>ΦΟΙ,020</b>              | \$129,123                           |               | Operating Expenses    |                        | 100.0%               |          |  |
|                                                      |                                     |                                   |                               |                               |                                     |                             |                                     |               | E Cash Expenditures   | \$688,233              | 100.078              |          |  |
|                                                      |                                     |                                   |                               |                               |                                     |                             |                                     | •             | ased Transportation   | φ000,233               |                      |          |  |
|                                                      |                                     |                                   |                               |                               |                                     |                             |                                     |               | Reported Separately)  | \$0                    |                      |          |  |
|                                                      | _                                   |                                   |                               |                               |                                     |                             |                                     |               |                       |                        |                      |          |  |
| <b>Operation Characteristic</b>                      |                                     |                                   | llaga of                      | <b>A</b>                      |                                     | <b>A</b>                    | AnnualVakiala                       |               | ay Vehicles Available | •                      |                      | -        |  |
| <b>N A</b> - 1 -                                     | Operating                           |                                   | Uses of                       | Annual                        | Annual                              |                             | Annual Vehicle                      | Direction     |                       |                        | 0                    | Pe       |  |
| Mode                                                 | Expenses                            | Fare Revenues                     | Capital Funds                 | Passenger Miles               | Unlinked Trips                      |                             | Revenue Hours                       | Route Mil     |                       |                        | Sp                   | bare Vel |  |
| Demand Response                                      | \$5,550,632                         | \$110,663                         | \$0<br>\$120 722              | 664,595                       | 120,739                             | •                           | 46,640                              |               | 0.0 28                | 20                     |                      | 4        |  |
| Bus<br>Total                                         | \$14,020,388<br><b>\$19,571,020</b> | \$1,443,345<br><b>\$1,554,008</b> | \$129,723<br><b>\$129,723</b> | 7,864,741<br><b>8,529,336</b> | 1,971,113<br><b>2,091,852</b>       |                             | 99,491<br><b>146,131</b>            |               | 0.0 47<br>0.0 75      | 32<br>52               |                      |          |  |
| Total                                                | \$19,571,020                        | φ1,554,000                        | φ1 <b>29,12</b> 5             | 0,529,550                     | 2,091,032                           | 1,734,133                   | 140,131                             |               |                       | 52                     |                      |          |  |
| Performance Measures                                 |                                     | Se                                | rvice Efficiency              | ,                             |                                     |                             |                                     |               | Service Eff           | ectiveness             |                      |          |  |
|                                                      | Opera                               | iting Expenses per                | Opera                         | ating Expenses per            |                                     | -                           | Operating Expe                      | enses per Op  | perating Expenses per | Unlinked               | Trips per            |          |  |
| Mode                                                 | Veł                                 | hicle Revenue Mile                | Veh                           | icle Revenue Hour             |                                     | Mode                        |                                     | •             | linked Passenger Trip | Vehicle Rev            |                      | Vel      |  |
| Demand Response                                      |                                     | \$10.12                           |                               | \$119.01                      |                                     | Demand Respons              | e                                   | \$8.35        | \$45.97               |                        | 0.2                  |          |  |
| Bus                                                  |                                     | \$11.83                           |                               | \$140.92                      |                                     | Bus                         |                                     | \$1.78        | \$7.11                |                        | 1.7                  |          |  |
| Total                                                |                                     | \$11.29                           |                               | \$133.93                      |                                     | Total                       |                                     | \$2.29        | \$9.36                |                        | 1.2                  |          |  |
| Operating Expense per                                | Vehicle                             | Operating Expense                 | per Passenger                 | Unlinked Pass                 | senger Trip per Vehi                | icle                        | Operating Expense per               | Vehicle       | Operating Expense     | per Passenger          | Unlinked F           | Passeng  |  |
| Revenue Mile: Bus                                    |                                     | Mile: Bus Rev                     |                               |                               | enue Mile: Bus Revenue Mile: Demand |                             |                                     | Response      | Mile: Demand          | •                      | esponse Revenue Mile |          |  |
| 15.00                                                | \$2.00                              |                                   |                               | 2.00                          |                                     | \$15.00                     |                                     | \$10.<br>\$8  |                       | 0.25                   |                      |          |  |
| 10.00                                                | \$1.50                              |                                   |                               | 1.50                          |                                     | \$10.00                     |                                     | \$6.          |                       | 0.15                   |                      |          |  |
|                                                      | \$1.00                              |                                   |                               | 1.00                          |                                     | ¢5.00                       |                                     | \$4.          | 00                    | 0.10                   |                      |          |  |
| \$5.00                                               |                                     |                                   |                               | 0.50                          |                                     | \$5.00                      |                                     |               |                       |                        | 1                    |          |  |
| \$5.00                                               | \$0.50                              |                                   |                               | 0.50                          |                                     |                             |                                     | \$2.          | 00                    | 0.05                   |                      |          |  |