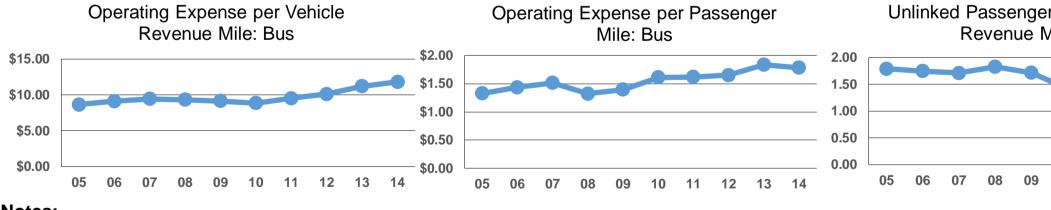

|                                                      |                                     |                                   | General Info                  | ormation                      |                                     |                             |                                     |               |                       | Financial              | nformation           | on       |  |
|------------------------------------------------------|-------------------------------------|-----------------------------------|-------------------------------|-------------------------------|-------------------------------------|-----------------------------|-------------------------------------|---------------|-----------------------|------------------------|----------------------|----------|--|
| Urbanized Area Statistics                            |                                     | ce Consumption                    |                               |                               |                                     | Information                 | Sources of Operating Funds Expended |               |                       |                        |                      |          |  |
| Seattle, WA                                          |                                     | Annual Passenge                   | · /                           |                               | NTDID:                              |                             |                                     | Fare Revenues | \$1,554,008           | 7.7%                   |                      |          |  |
| 1,010 Square Mil                                     |                                     |                                   | Annual Unlinked               | • • •                         |                                     | Reporter Type:              | Full Reporter                       |               | Local Funds           | \$15,790,058           |                      |          |  |
| 3,059,393 Population<br>14 Pop. Rank out of 498 UZAs |                                     |                                   | Average Weekday               | -                             |                                     |                             |                                     |               | State Funds           | \$821,839<br>\$721,469 | 4.1%                 |          |  |
| 14 Pop. Rank                                         | out of 498 UZAS                     |                                   | Average Saturday              | -                             |                                     |                             |                                     |               | Federal Assistance    | \$721,468              | 3.6%                 |          |  |
|                                                      |                                     | 2,408                             | Average Sunday                | Jniinked Trips                |                                     |                             |                                     | Total Oper    | Other Funds           | \$1,371,880            | 6.8%                 |          |  |
|                                                      |                                     |                                   |                               |                               |                                     |                             |                                     | i otal Opera  | ting Funds Expended   | \$20,259,253           | 100.0%               |          |  |
| Service Area Statistics                              |                                     | Servio                            | e Supplied                    |                               |                                     |                             |                                     |               | Sources of Capital    | Funds Expended         |                      |          |  |
| 34 Square Mil                                        | es                                  |                                   |                               | evenue Miles (VRM)            |                                     |                             |                                     |               | Fare Revenues         | \$0                    | 0.0%                 |          |  |
| 104,643 Population                                   |                                     |                                   |                               | evenue Hours (VRH)            |                                     |                             |                                     |               | Local Funds           | \$129,723              | 100.0%               |          |  |
|                                                      |                                     | 52 N                              | /ehicles Operated             | d in Maximum Servi            | ce (VOMS)                           |                             |                                     | State Funds   |                       |                        | 0.0%                 |          |  |
|                                                      |                                     | 75 N                              | /ehicles Available            | e for Maximum Serv            | ice (VAMS)                          |                             |                                     |               | Federal Assistance    | \$0                    | 0.0%                 |          |  |
|                                                      |                                     |                                   |                               |                               |                                     |                             |                                     |               | Other Funds           | \$0                    | 0.0%                 | Сар      |  |
|                                                      |                                     |                                   | Modal Char                    | acteristics                   |                                     |                             |                                     | Total Ca      | pital Funds Expended  | \$129,723              | 100.0%               |          |  |
|                                                      | Vehicles C                          | •                                 |                               |                               |                                     |                             |                                     |               | _                     |                        |                      |          |  |
| Modal Overview                                       | in Maximur                          |                                   |                               |                               | s of Capital Fu                     |                             |                                     |               | Summary of Operati    | ng Expenses (OE)       |                      |          |  |
|                                                      | Directly                            | Purchased                         | Revenue                       | •                             | Facilities and                      |                             | Tatal                               | 0             | and Manage Develte    |                        | 75.00/               |          |  |
| Mode                                                 | Operated                            | Transportation                    | Vehicles                      | Guideways                     | Stations                            |                             | Total                               |               | ary, Wages, Benefits  | \$14,840,562           | 75.8%                |          |  |
| Demand Response                                      | 20                                  | -                                 | \$0<br>\$0                    | \$0<br>\$17,420               | \$0<br>\$21.277                     | •                           | \$0<br>\$120 722                    |               | aterials and Supplies | \$3,030,017            | 15.5%                |          |  |
| Bus<br>Total                                         | 32<br>52                            | -                                 | \$0<br><b>\$0</b>             | \$17,420<br><b>\$17,420</b>   | \$31,277<br><b>\$31,277</b>         | \$81,026<br><b>\$81,026</b> | \$129,723<br><b>\$129,723</b>       |               | nased Transportation  | \$0<br>\$1,700,441     | 0.0%<br>8.7%         | 1(       |  |
| lotal                                                | 52                                  |                                   | φυ                            | <b>φ17,420</b>                | \$31,277                            | <b>ΦΟΙ,020</b>              | \$129,123                           |               | Operating Expenses    |                        | 100.0%               |          |  |
|                                                      |                                     |                                   |                               |                               |                                     |                             |                                     |               | E Cash Expenditures   | \$688,233              | 100.078              |          |  |
|                                                      |                                     |                                   |                               |                               |                                     |                             |                                     | •             | ased Transportation   | φ000,233               |                      |          |  |
|                                                      |                                     |                                   |                               |                               |                                     |                             |                                     |               | Reported Separately)  | \$0                    |                      |          |  |
|                                                      | _                                   |                                   |                               |                               |                                     |                             |                                     |               |                       |                        |                      |          |  |
| <b>Operation Characteristic</b>                      |                                     |                                   | llaga of                      | <b>A</b>                      |                                     | <b>A</b>                    | AnnualVakiala                       |               | ay Vehicles Available | •                      |                      | -        |  |
| <b>N A</b> - 1 -                                     | Operating                           |                                   | Uses of                       | Annual                        | Annual                              |                             | Annual Vehicle                      | Direction     |                       |                        | 0                    | Pe       |  |
| Mode                                                 | Expenses                            | Fare Revenues                     | Capital Funds                 | Passenger Miles               | Unlinked Trips                      |                             | Revenue Hours                       | Route Mil     |                       |                        | Sp                   | bare Vel |  |
| Demand Response                                      | \$5,550,632                         | \$110,663                         | \$0<br>\$120 722              | 664,595                       | 120,739                             | •                           | 46,640                              |               | 0.0 28                | 20                     |                      | 4        |  |
| Bus<br>Total                                         | \$14,020,388<br><b>\$19,571,020</b> | \$1,443,345<br><b>\$1,554,008</b> | \$129,723<br><b>\$129,723</b> | 7,864,741<br><b>8,529,336</b> | 1,971,113<br><b>2,091,852</b>       |                             | 99,491<br><b>146,131</b>            |               | 0.0 47<br>0.0 75      | 32<br>52               |                      |          |  |
| Total                                                | \$19,571,020                        | φ1,554,000                        | φ1 <b>29,12</b> 5             | 0,529,550                     | 2,091,032                           | 1,734,133                   | 140,131                             |               |                       | 52                     |                      |          |  |
| Performance Measures                                 |                                     | Se                                | rvice Efficiency              | ,                             |                                     |                             |                                     |               | Service Eff           | ectiveness             |                      |          |  |
|                                                      | Opera                               | iting Expenses per                | Opera                         | ating Expenses per            |                                     | -                           | Operating Expe                      | enses per Op  | perating Expenses per | Unlinked               | Trips per            |          |  |
| Mode                                                 | Veł                                 | hicle Revenue Mile                | Veh                           | icle Revenue Hour             |                                     | Mode                        |                                     | •             | linked Passenger Trip | Vehicle Rev            |                      | Vel      |  |
| Demand Response                                      |                                     | \$10.12                           |                               | \$119.01                      |                                     | Demand Respons              | e                                   | \$8.35        | \$45.97               |                        | 0.2                  |          |  |
| Bus                                                  |                                     | \$11.83                           |                               | \$140.92                      |                                     | Bus                         |                                     | \$1.78        | \$7.11                |                        | 1.7                  |          |  |
| Total                                                |                                     | \$11.29                           |                               | \$133.93                      |                                     | Total                       |                                     | \$2.29        | \$9.36                |                        | 1.2                  |          |  |
| Operating Expense per                                | Vehicle                             | Operating Expense                 | per Passenger                 | Unlinked Pass                 | senger Trip per Vehi                | icle                        | Operating Expense per               | Vehicle       | Operating Expense     | per Passenger          | Unlinked F           | Passeng  |  |
| Revenue Mile: Bus                                    |                                     | Mile: Bus Rev                     |                               |                               | enue Mile: Bus Revenue Mile: Demand |                             |                                     | Response      | Mile: Demand          | •                      | esponse Revenue Mile |          |  |
| 15.00                                                | \$2.00                              |                                   |                               | 2.00                          |                                     | \$15.00                     |                                     | \$10.<br>\$8  |                       | 0.25                   |                      |          |  |
| 10.00                                                | \$1.50                              |                                   |                               | 1.50                          |                                     | \$10.00                     |                                     | \$6.          |                       | 0.15                   |                      |          |  |
|                                                      | \$1.00                              |                                   |                               | 1.00                          |                                     | ¢5.00                       |                                     | \$4.          | 00                    | 0.10                   |                      |          |  |
| \$5.00                                               |                                     |                                   |                               | 0.50                          |                                     | \$5.00                      |                                     |               |                       |                        | 1                    |          |  |
| \$5.00                                               | \$0.50                              |                                   |                               | 0.50                          |                                     |                             |                                     | \$2.          | 00                    | 0.05                   |                      |          |  |